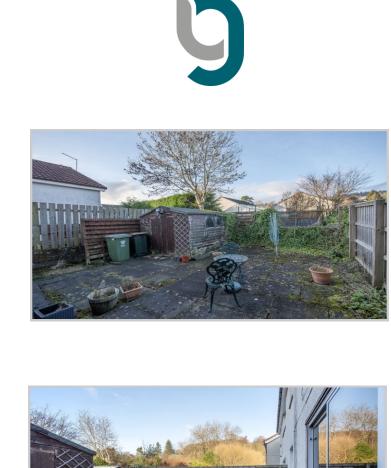

## 30 CAIRNS COURT, CRIEFF, PH7 3SP

Irving Geddes are delighted to offer for sale this well presented one bedroom ground floor flat (recently carpeted) enjoying a central location in the ever popular town of Crieff. The property is set over one floor & comprises; ENTRANCE HALL, LOUNGE/fitted KITCHEN, BEDROOM with built in mirror wardrobes & BATHROOM with electric shower over the bath. The property is warmed by electric storage & panel heaters & is double glazed throughout. A double glazed aluminium sliding door to the rear gives access to private garden ground. The boundaries are formed by timber fencing and a communal brick retaining wall to the side elevation. Shared parking is located to the front.