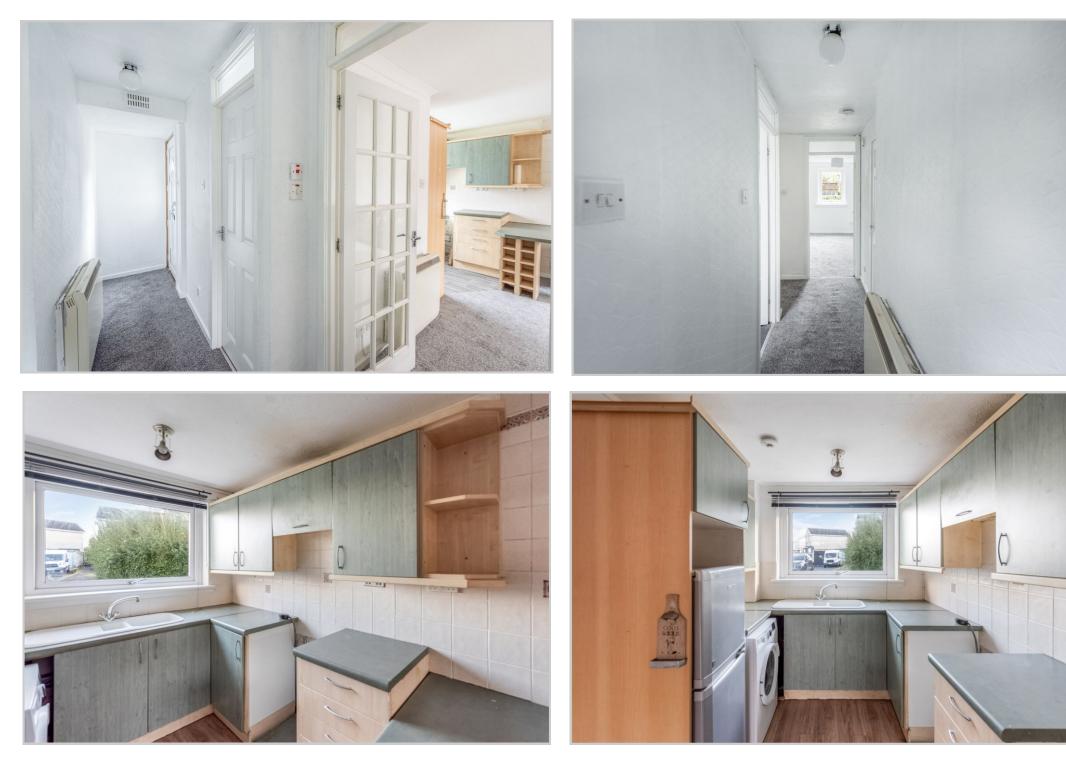

## 30 CAIRNS COURT, CRIEFF, PH7 3SP

Irving Geddes are delighted to offer for sale this well presented one bedroom ground floor flat (recently carpeted) enjoying a central location in the ever popular town of Crieff. The property is set over one floor & comprises; ENTRANCE HALL, LOUNGE/fitted KITCHEN, BEDROOM with built in mirror wardrobes & BATHROOM with electric shower over the bath. The property is warmed by electric storage & panel heaters & is double glazed throughout. A double glazed aluminium sliding door to the rear gives access to private garden ground. The boundaries are formed by timber fencing and a communal brick retaining wall to the side elevation. Shared parking is located to the front.