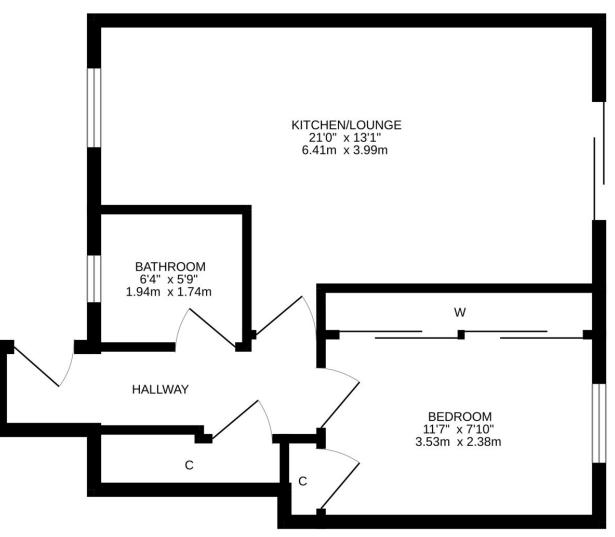

## 30 CAIRNS COURT, CRIEFF, PH7 3SP

Irving Geddes are delighted to offer for sale this well presented one bedroom ground floor flat (recently carpeted) enjoying a central location in the ever popular town of Crieff. The property is set over one floor & comprises; ENTRANCE HALL, LOUNGE/fitted KITCHEN, BEDROOM with built in mirror wardrobes & BATHROOM with electric shower over the bath. The property is warmed by electric storage & panel heaters & is double glazed throughout. A double glazed aluminium sliding door to the rear gives access to private garden ground. The boundaries are formed by timber fencing and a communal brick retaining wall to the side elevation. Shared parking is located to the front.