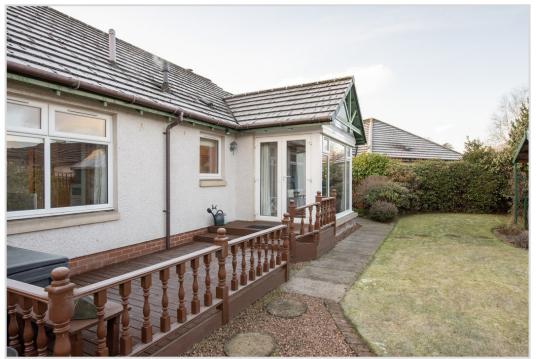

The property has been very well cared for & is presented in true move-in condition. The bright and spacious accommodation comprises; Entrance Vestibule, Hallway with storage & attic space, Lounge with door to fully fitted Dining Kitchen & Sun Room with access to the rear garden, three double Bedrooms (one en-suite shower room) and family Bathroom. The property is warmed by gas central heating and is double glazed throughout.

Externally the property boasts well maintained garden grounds that surround the property with mature planting and beech hedging offering a degree of privacy. The front is laid to lawn with mono bloc driveway and paviour slabs. The garden to the rear has a large decked area with lots of space for a table & chairs, an area of lawn with decorative planting, summer house and timber shed.