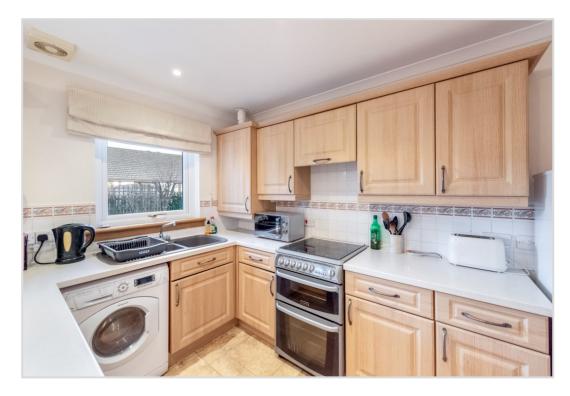

The property has been very well cared for & is presented in true move-in condition. The bright and spacious accommodation comprises; Entrance Vestibule, Hallway with storage & attic space, Lounge with door to fully fitted Dining Kitchen & Sun Room with access to the rear garden, three double Bedrooms (one en-suite shower room) and family Bathroom. The property is warmed by gas central heating and is double glazed throughout.