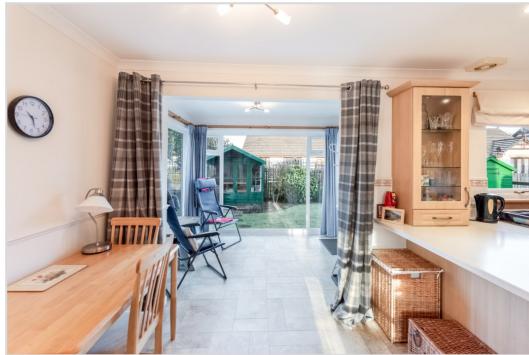

The property has been very well cared for & is presented in true move-in condition. The bright and spacious accommodation comprises; Entrance Vestibule, Hallway with storage & attic space, Lounge with door to fully fitted Dining Kitchen & Sun Room with access to the rear garden, three double Bedrooms (one en-suite shower room) and family Bathroom. The property is warmed by gas central heating and is double glazed throughout.

Externally the property boasts well maintained garden grounds that surround the property with mature planting and beech hedging offering a degree of privacy. The front is laid to lawn with mono bloc driveway and paviour slabs. The garden to the rear has a large decked area with lots of space for a table & chairs, an area of lawn with decorative planting, summer house and timber shed.