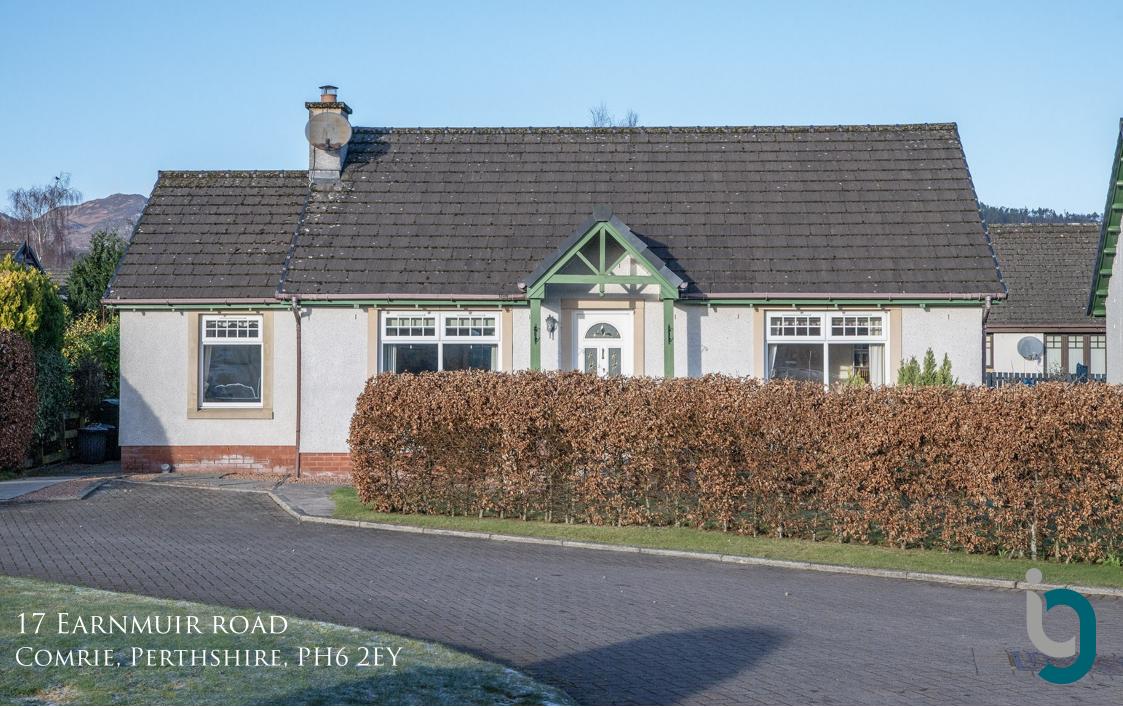

## 17 EARNMUIR ROAD, COMRIE, PH6 2EY

We are delighted to offer for sale this most attractive detached 3 bed bungalow located within the highly sought after Perthshire village of Comrie. Enjoying an enviable location within a peaceful cul-de-sac, within easy reach of the many amenities available within the village including the nearby medical centre, post office, cafes, supermarket, primary school and excellent road links to Crieff, Perth, Stirling and beyond. Comrie also lies within an area of notable natural beauty and many picturesque walks can be found around the surrounding countryside which include River Earn, Loch Earn and Munros such as Ben Chonzie and Ben Vorlich.

The property has been very well cared for & is presented in true move-in condition. The bright and spacious accommodation comprises; Entrance Vestibule, Hallway with storage & attic space, Lounge with door to fully fitted Dining Kitchen & Sun Room with access to the rear garden, three double Bedrooms (one en-suite shower room) and family Bathroom. The property is warmed by gas central heating and is double glazed throughout.

Externally the property boasts well maintained garden grounds that surround the property with mature planting and beech hedging offering a degree of privacy. The front is laid to lawn with mono bloc driveway and paviour slabs. The garden to the rear has a large decked area with lots of space for a table & chairs, an area of lawn with decorative planting, summer house and timber shed.