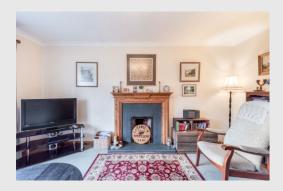

The property has been very well cared for & is presented in true move-in condition. The bright and spacious accommodation comprises; Entrance Vestibule, Hallway with storage & attic space, Lounge with door to fully fitted Dining Kitchen & Sun Room with access to the rear garden, three double Bedrooms (one en-suite shower room) and family Bathroom. The property is warmed by gas central heating and is double glazed throughout.