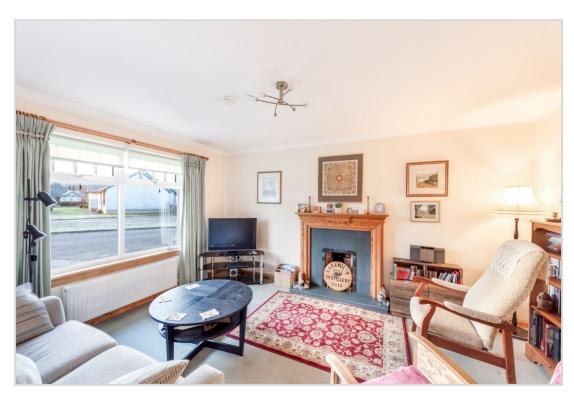

The property has been very well cared for & is presented in true move-in condition. The bright and spacious accommodation comprises; Entrance Vestibule, Hallway with storage & attic space, Lounge with door to fully fitted Dining Kitchen & Sun Room with access to the rear garden, three double Bedrooms (one en-suite shower room) and family Bathroom. The property is warmed by gas central heating and is double glazed throughout.