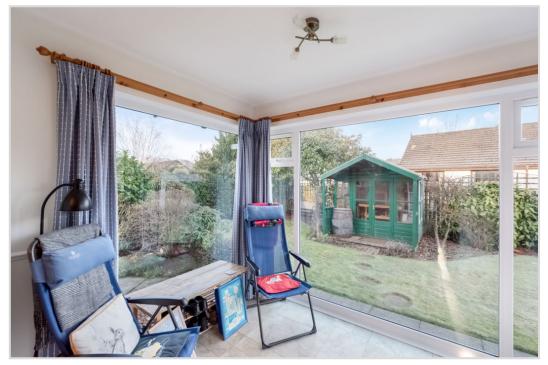

The property has been very well cared for & is presented in true move-in condition. The bright and spacious accommodation comprises; Entrance Vestibule, Hallway with storage & attic space, Lounge with door to fully fitted Dining Kitchen & Sun Room with access to the rear garden, three double Bedrooms (one en-suite shower room) and family Bathroom. The property is warmed by gas central heating and is double glazed throughout.

Externally the property boasts well maintained garden grounds that surround the property with mature planting and beech hedging offering a degree of privacy. The front is laid to lawn with mono bloc driveway and paviour slabs. The garden to the rear has a large decked area with lots of space for a table & chairs, an area of lawn with decorative planting, summer house and timber shed.