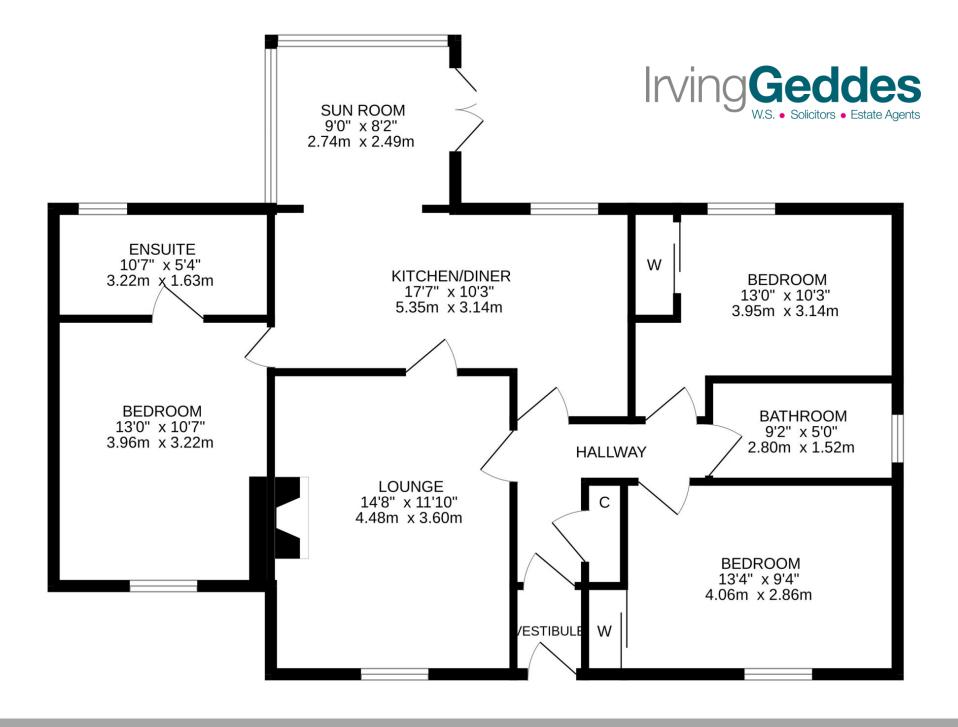

The property has been very well cared for & is presented in true move-in condition. The bright and spacious accommodation comprises; Entrance Vestibule, Hallway with storage & attic space, Lounge with door to fully fitted Dining Kitchen & Sun Room with access to the rear garden, three double Bedrooms (one en-suite shower room) and family Bathroom. The property is warmed by gas central heating and is double glazed throughout.