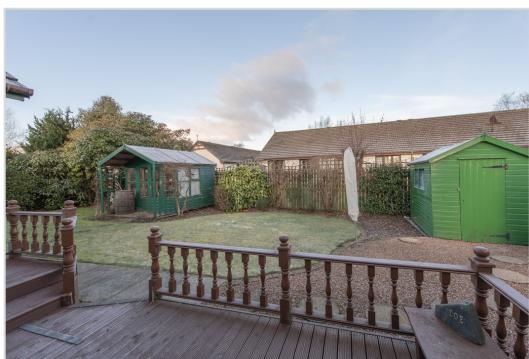

Externally the property boasts well maintained garden grounds that surround the property with mature planting and beech hedging offering a degree of privacy. The front is laid to lawn with mono bloc driveway and paviour slabs. The garden to the rear has a large decked area with lots of space for a table & chairs, an area of lawn with decorative planting, summer house and timber shed.