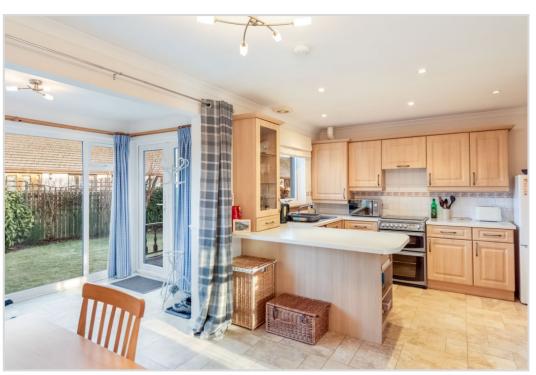

The property has been very well cared for & is presented in true move-in condition. The bright and spacious accommodation comprises; Entrance Vestibule, Hallway with storage & attic space, Lounge with door to fully fitted Dining Kitchen & Sun Room with access to the rear garden, three double Bedrooms (one en-suite shower room) and family Bathroom. The property is warmed by gas central heating and is double glazed throughout.