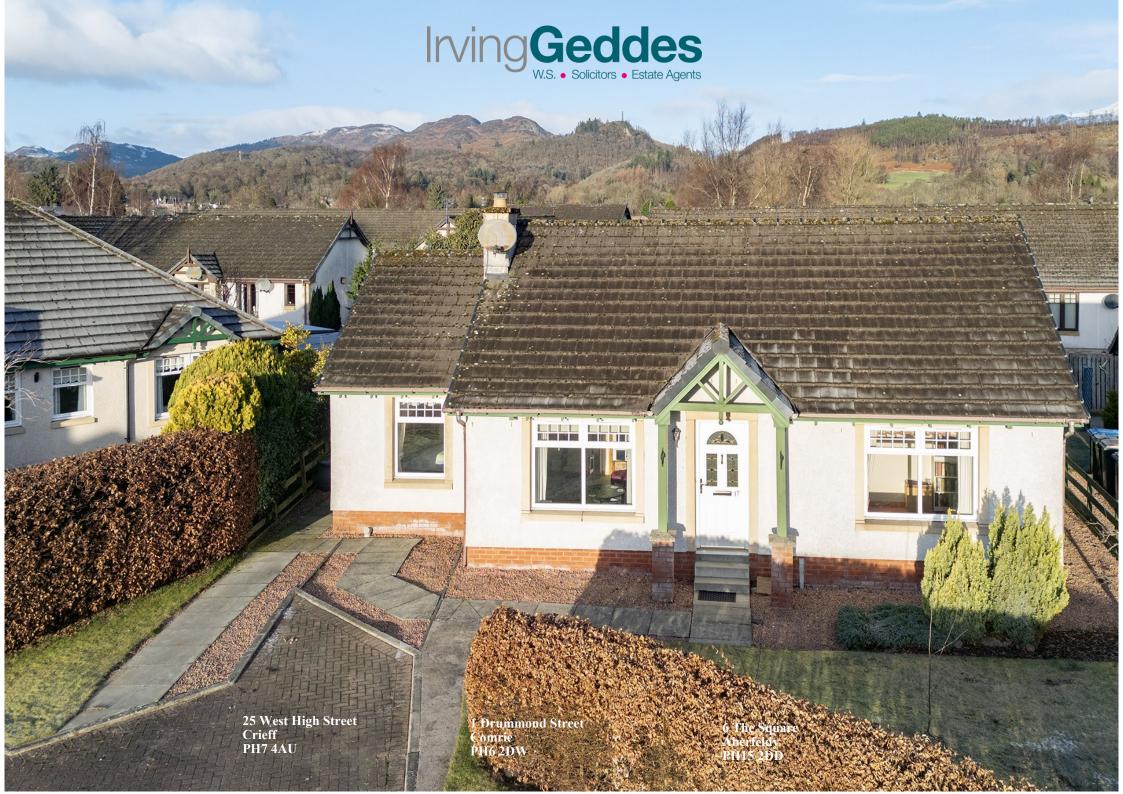

## 17 EARNMUIR ROAD, COMRIE, PH6 2EY

We are delighted to offer for sale this most attractive detached 3 bed bungalow located within the highly sought after Perthshire village of Comrie. Enjoying an enviable location within a peaceful cul-de-sac, within easy reach of the many amenities available within the village including the nearby medical centre, post office, cafes, supermarket, primary school and excellent road links to Crieff, Perth, Stirling and beyond. Comrie also lies within an area of notable natural beauty and many picturesque walks can be found around the surrounding countryside which include River Earn, Loch Earn and Munros such as Ben Chonzie and Ben Vorlich.

The property has been very well cared for & is presented in true move-in condition. The bright and spacious accommodation comprises; Entrance Vestibule, Hallway with storage & attic space, Lounge with door to fully fitted Dining Kitchen & Sun Room with access to the rear garden, three double Bedrooms (one en-suite shower room) and family Bathroom. The property is warmed by gas central heating and is double glazed throughout.

Externally the property boasts well maintained garden grounds that surround the property with mature planting and beech hedging offering a degree of privacy. The front is laid to lawn with mono bloc driveway and paviour slabs. The garden to the rear has a large decked area with lots of space for a table & chairs, an area of lawn with decorative planting, summer house and timber shed.