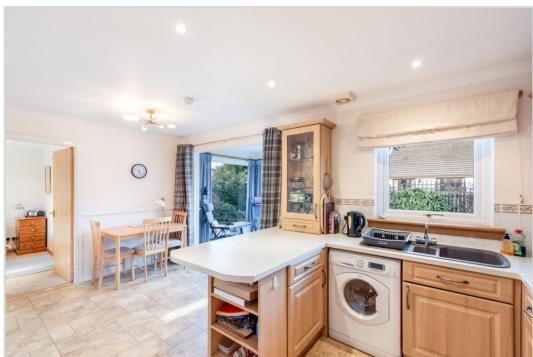

The property has been very well cared for & is presented in true move-in condition. The bright and spacious accommodation comprises; Entrance Vestibule, Hallway with storage & attic space, Lounge with door to fully fitted Dining Kitchen & Sun Room with access to the rear garden, three double Bedrooms (one en-suite shower room) and family Bathroom. The property is warmed by gas central heating and is double glazed throughout.