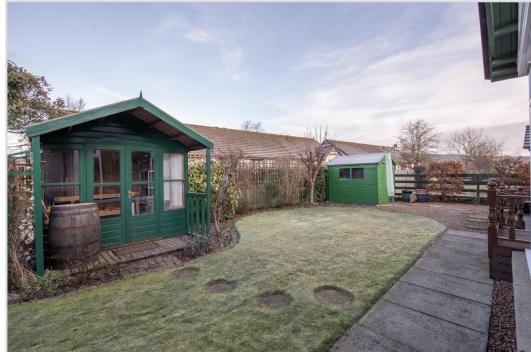

Externally the property boasts well maintained garden grounds that surround the property with mature planting and beech hedging offering a degree of privacy. The front is laid to lawn with mono bloc driveway and paviour slabs. The garden to the rear has a large decked area with lots of space for a table & chairs, an area of lawn with decorative planting, summer house and timber shed.