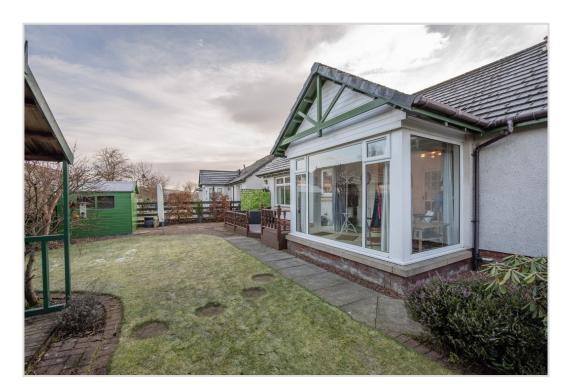

Externally the property boasts well maintained garden grounds that surround the property with mature planting and beech hedging offering a degree of privacy. The front is laid to lawn with mono bloc driveway and paviour slabs. The garden to the rear has a large decked area with lots of space for a table & chairs, an area of lawn with decorative planting, summer house and timber shed.