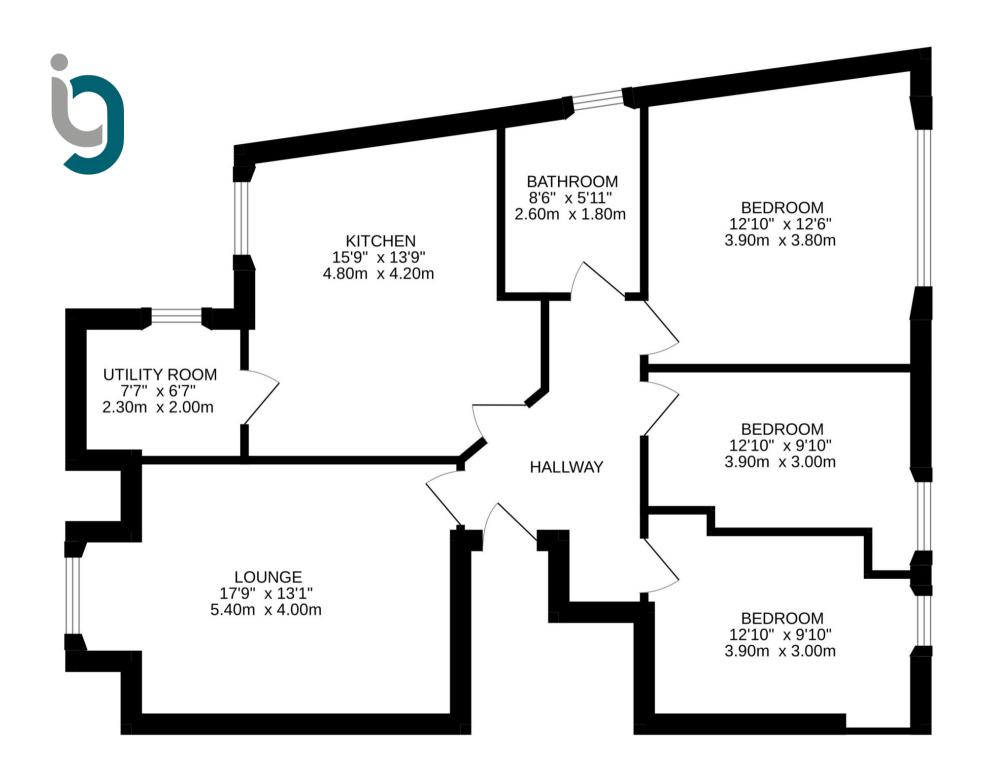

28 EAST HIGH STREET, CRIEFF, PERTHSHIRE, PH7 3AF

Irving Geddes are pleased to offer for sale this spacious and well presented modern second floor flat enjoying a central location within the popular market town of Crieff and within easy walking distance of all local amenities. The property shares main door access with one other flat and offers a generously sized layout comprising; ENTRANCE HALLWAY, LOUNGE with dining area, large KITCHEN with ample base and wall units, UTILITY ROOM, 3 DOUBLE BEDROOMS & BATHROOM with electric shower over the bath, WHB & WC. Warmed by gas central heating and double glazing. Nb/... The decorative timber finishes to the dormer are to be replaced as required with low maintenance PVC, and this work is to be completed & paid for by current owners.