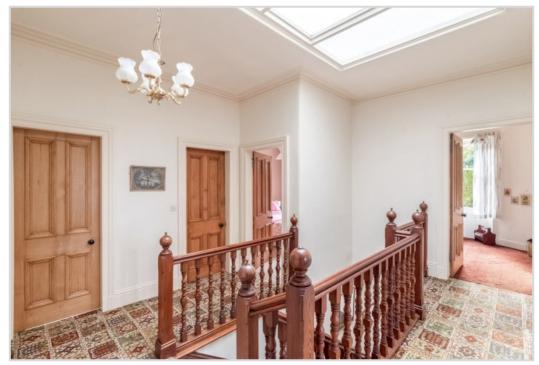

Set over 2 floors & boasting many period features, the ground floor comprising; VESTIBULE, HALLWAY with storage, beautiful LOUNGE with large bay window, DINING ROOM, KITCHEN DINER with stairs to DOUBLE BEDROOM, KITCHEN with door to pantry with walk-in storage & W.C. There is a generous split-level LANDING on the upper floor with THREE DOUBLE BEDROOMS, SINGLE BEDROOM/STUDY, BATHROOM and separate W.C.