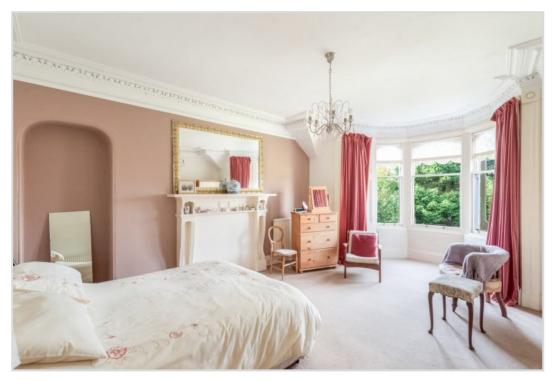

Set over 2 floors & boasting many period features, the ground floor comprising; VESTIBULE, HALLWAY with storage, beautiful LOUNGE with large bay window, DINING ROOM, KITCHEN DINER with stairs to DOUBLE BEDROOM, KITCHEN with door to pantry with walk-in storage & W.C. There is a generous split-level LANDING on the upper floor with THREE DOUBLE BEDROOMS, SINGLE BEDROOM/STUDY, BATHROOM and separate W.C.