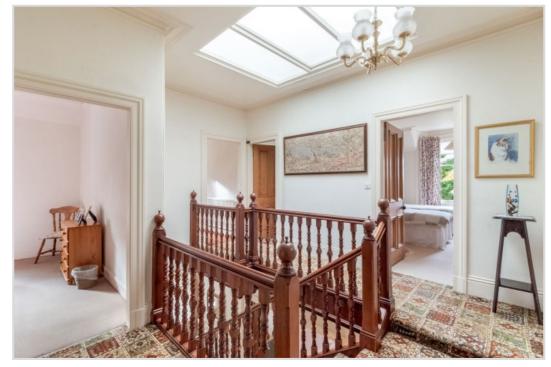

Set over 2 floors & boasting many period features, the ground floor comprising; VESTIBULE, HALLWAY with storage, beautiful LOUNGE with large bay window, DINING ROOM, KITCHEN DINER with stairs to DOUBLE BEDROOM, KITCHEN with door to pantry with walk-in storage & W.C. There is a generous split-level LANDING on the upper floor with THREE DOUBLE BEDROOMS, SINGLE BEDROOM/STUDY, BATHROOM and separate W.C.