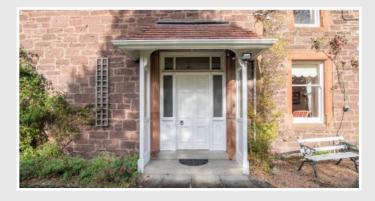

Set over 2 floors & boasting many period features, the ground floor comprising; VESTIBULE, HALLWAY with storage, beautiful LOUNGE with large bay window, DINING ROOM, KITCHEN DINER with stairs to DOUBLE BEDROOM, KITCHEN with door to pantry with walk-in storage & W.C. There is a generous split-level LANDING on the upper floor with THREE DOUBLE BEDROOMS, SINGLE BEDROOM/STUDY, BATHROOM and separate W.C.