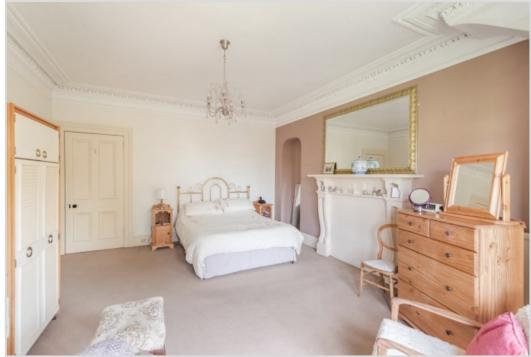

Set over 2 floors & boasting many period features, the ground floor comprising; VESTIBULE, HALLWAY with storage, beautiful LOUNGE with large bay window, DINING ROOM, KITCHEN DINER with stairs to DOUBLE BEDROOM, KITCHEN with door to pantry with walk-in storage & W.C. There is a generous split-level LANDING on the upper floor with THREE DOUBLE BEDROOMS, SINGLE BEDROOM/STUDY, BATHROOM and separate W.C.