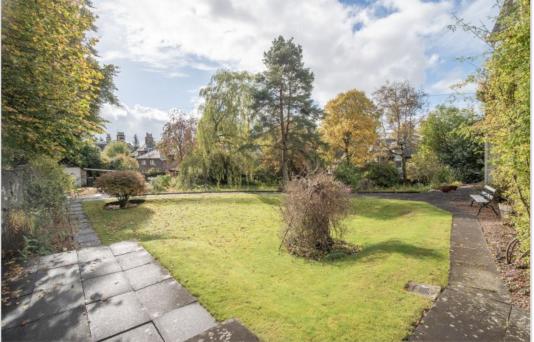

A notable feature is the large south-facing garden, with Rokeby sitting in a plot extending to almost 1/3 acre. Attractive and mature grounds with areas of lawn, paved patio and paths, a variety of planted beds, shrubs and trees, ample off-street parking, detached garage and external store.