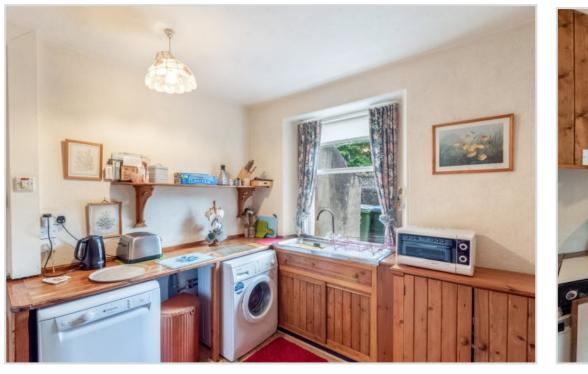

Set over 2 floors & boasting many period features, the ground floor comprising; VESTIBULE, HALLWAY with storage, beautiful LOUNGE with large bay window, DINING ROOM, KITCHEN DINER with stairs to DOUBLE BEDROOM, KITCHEN with door to pantry with walk-in storage & W.C. There is a generous split-level LANDING on the upper floor with THREE DOUBLE BEDROOMS, SINGLE BEDROOM/STUDY, BATHROOM and separate W.C.