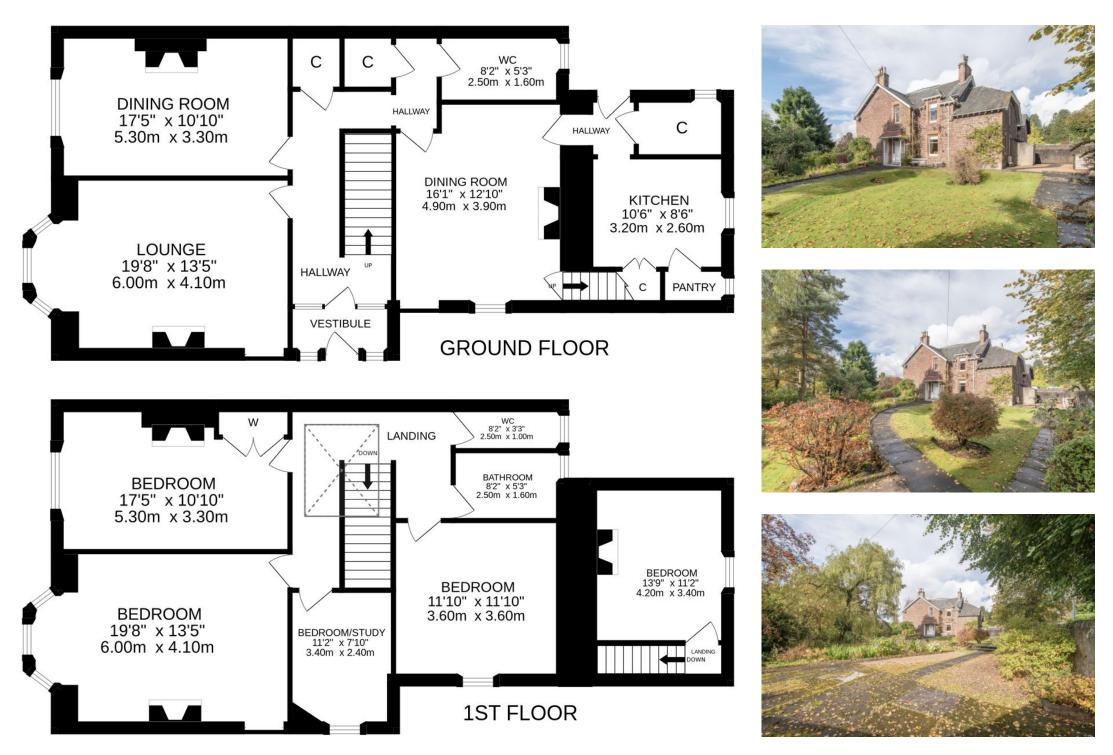

Set over 2 floors & boasting many period features, the ground floor comprising; VESTIBULE, HALLWAY with storage, beautiful LOUNGE with large bay window, DINING ROOM, KITCHEN DINER with stairs to DOUBLE BEDROOM, KITCHEN with door to pantry with walk-in storage & W.C. There is a generous split-level LANDING on the upper floor with THREE DOUBLE BEDROOMS, SINGLE BEDROOM/STUDY, BATHROOM and separate W.C.