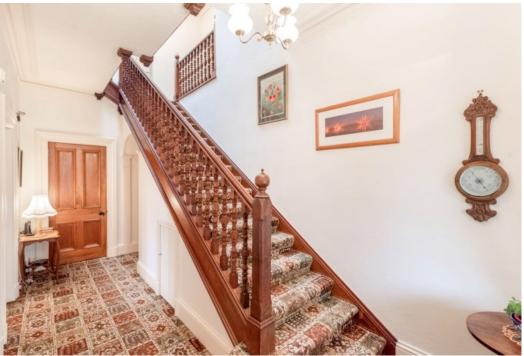

Set over 2 floors & boasting many period features, the ground floor comprising; VESTIBULE, HALLWAY with storage, beautiful LOUNGE with large bay window, DINING ROOM, KITCHEN DINER with stairs to DOUBLE BEDROOM, KITCHEN with door to pantry with walk-in storage & W.C. There is a generous split-level LANDING on the upper floor with THREE DOUBLE BEDROOMS, SINGLE BEDROOM/STUDY, BATHROOM and separate W.C.