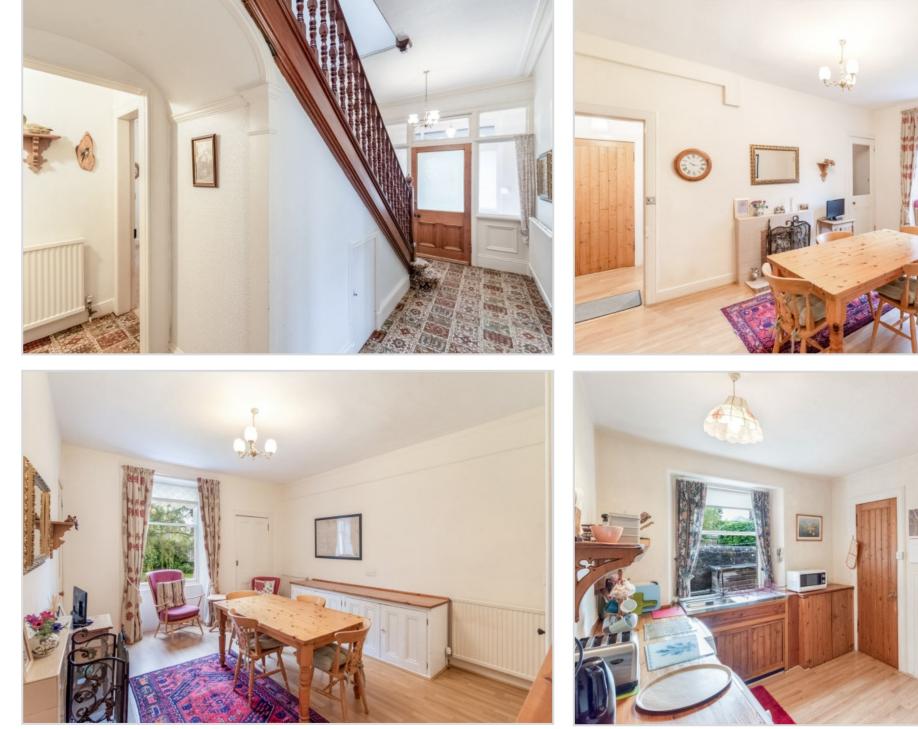

Set over 2 floors & boasting many period features, the ground floor comprising; VESTIBULE, HALLWAY with storage, beautiful LOUNGE with large bay window, DINING ROOM, KITCHEN DINER with stairs to DOUBLE BEDROOM, KITCHEN with door to pantry with walk-in storage & W.C. There is a generous split-level LANDING on the upper floor with THREE DOUBLE BEDROOMS, SINGLE BEDROOM/STUDY, BATHROOM and separate W.C.