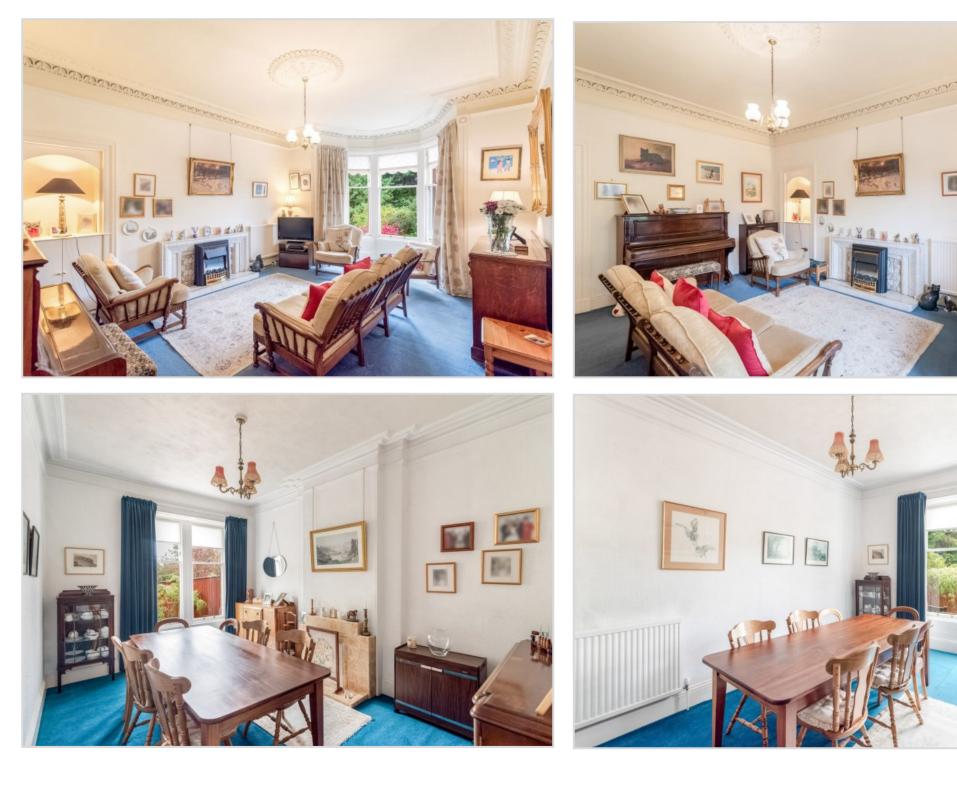

Set over 2 floors & boasting many period features, the ground floor comprising; VESTIBULE, HALLWAY with storage, beautiful LOUNGE with large bay window, DINING ROOM, KITCHEN DINER with stairs to DOUBLE BEDROOM, KITCHEN with door to pantry with walk-in storage & W.C. There is a generous split-level LANDING on the upper floor with THREE DOUBLE BEDROOMS, SINGLE BEDROOM/STUDY, BATHROOM and separate W.C.

Rokeby is a handsome, semi-detached family home which would benefit from modernisation, enjoying an enviable location, being within walking distance of the town centre, Spa Hotel and private schooling at Morrison's Academy. Likely to be a very welcome addition to the market, early viewing is advised.