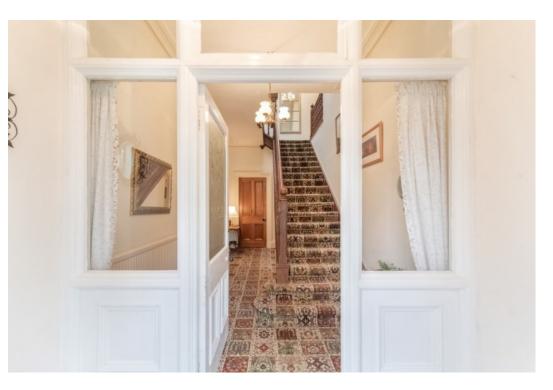

Set over 2 floors & boasting many period features, the ground floor comprising; VESTIBULE, HALLWAY with storage, beautiful LOUNGE with large bay window, DINING ROOM, KITCHEN DINER with stairs to DOUBLE BEDROOM, KITCHEN with door to pantry with walk-in storage & W.C. There is a generous split-level LANDING on the upper floor with THREE DOUBLE BEDROOMS, SINGLE BEDROOM/STUDY, BATHROOM and separate W.C.