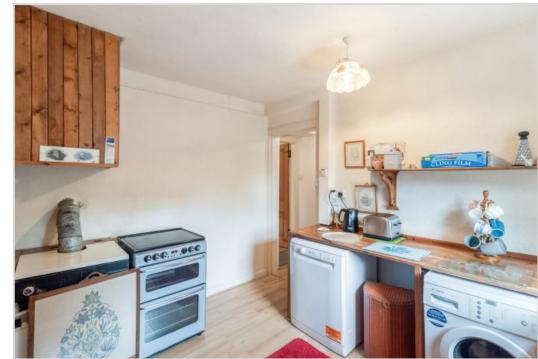

Set over 2 floors & boasting many period features, the ground floor comprising; VESTIBULE, HALLWAY with storage, beautiful LOUNGE with large bay window, DINING ROOM, KITCHEN DINER with stairs to DOUBLE BEDROOM, KITCHEN with door to pantry with walk-in storage & W.C. There is a generous split-level LANDING on the upper floor with THREE DOUBLE BEDROOMS, SINGLE BEDROOM/STUDY, BATHROOM and separate W.C.