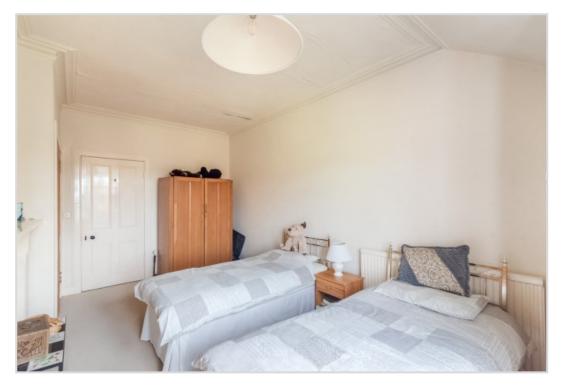

Set over 2 floors & boasting many period features, the ground floor comprising; VESTIBULE, HALLWAY with storage, beautiful LOUNGE with large bay window, DINING ROOM, KITCHEN DINER with stairs to DOUBLE BEDROOM, KITCHEN with door to pantry with walk-in storage & W.C. There is a generous split-level LANDING on the upper floor with THREE DOUBLE BEDROOMS, SINGLE BEDROOM/STUDY, BATHROOM and separate W.C.