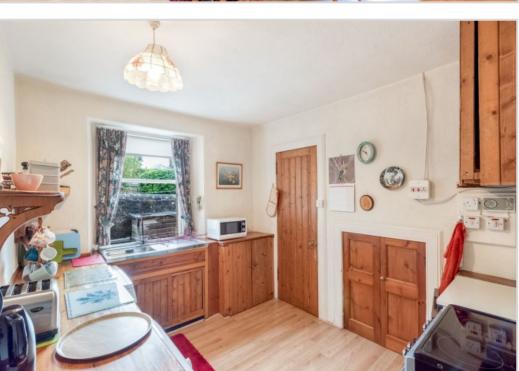

Set over 2 floors & boasting many period features, the ground floor comprising; VESTIBULE, HALLWAY with storage, beautiful LOUNGE with large bay window, DINING ROOM, KITCHEN DINER with stairs to DOUBLE BEDROOM, KITCHEN with door to pantry with walk-in storage & W.C. There is a generous split-level LANDING on the upper floor with THREE DOUBLE BEDROOMS, SINGLE BEDROOM/STUDY, BATHROOM and separate W.C.