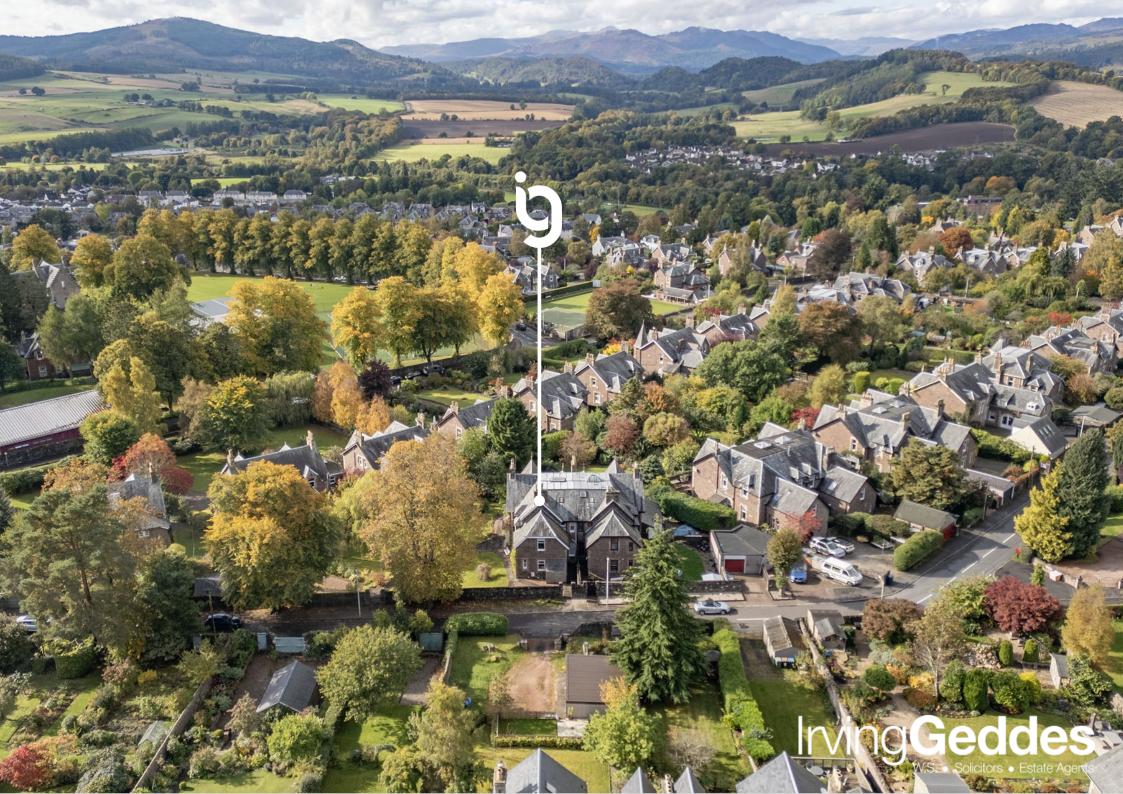

## Rokeby, 1 Knock Road, Crieff, PH7 4AH

We are delighted to offer for sale this most appealing period home located within a prime residential area of Crieff. Full of character & charm, the spacious and flexible layout includes five bedrooms & three public rooms, with Rokeby benefiting from generous garden grounds, a beautiful south-west outlook, double gated driveway providing off-street parking and detached garage.

A notable feature is the large south-facing garden, with Rokeby sitting in a plot extending to almost 1/3 acre. Attractive and mature grounds with areas of lawn, paved patio and paths, a variety of planted beds, shrubs and trees, ample off-street parking, detached garage and external store.

Rokeby is a handsome, semi-detached family home which would benefit from modernisation, enjoying an enviable location, being within walking distance of the town centre, Spa Hotel and private schooling at Morrison's Academy. Likely to be a very welcome addition to the market, early viewing is advised.