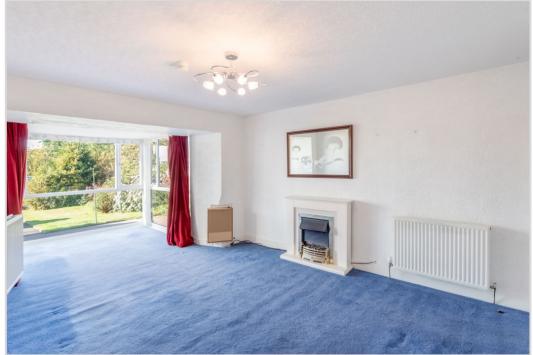

extended LOUNGE with lovely south facing views over the rear garden, large BEDROOM with en-suite shower room, built in wardrobes & feature fireplace. The first floor comprises; landing with window, hatch to attic space, 2 large dual aspect DOUBLE BEDROOMS with built-in wardrobes & a SINGLE BEDROOM rear facing & BATHROOM with shower over & velux window.