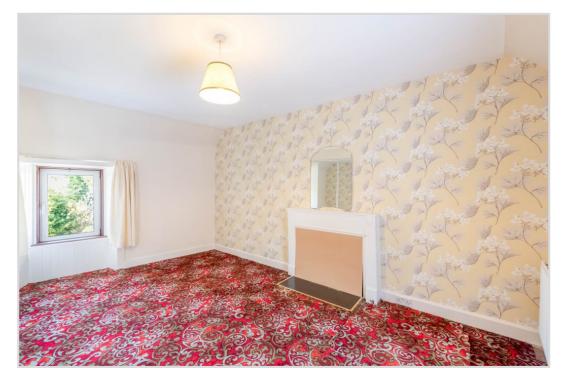

extended LOUNGE with lovely south facing views over the rear garden, large BEDROOM with en-suite shower room, built in wardrobes & feature fireplace. The first floor comprises; landing with window, hatch to attic space, 2 large dual aspect DOUBLE BEDROOMS with built-in wardrobes & a SINGLE BEDROOM rear facing & BATHROOM with shower over & velux window.