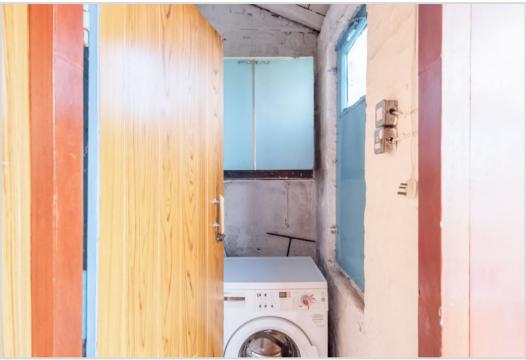

The ground floor comprises; Entrance HALL with stairs to upper floor and storage beneath, open plan KITCHEN with dining area & door to useful lean-to with utility storage & sliding doors leading to rear garden,