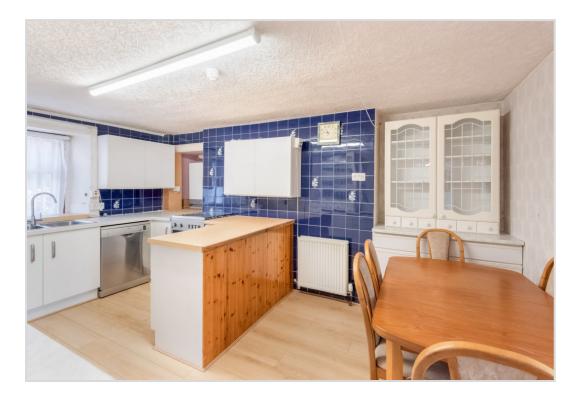

The ground floor comprises; Entrance HALL with stairs to upper floor and storage beneath, open plan KITCHEN with dining area & door to useful lean-to with utility storage & sliding doors leading to rear garden,