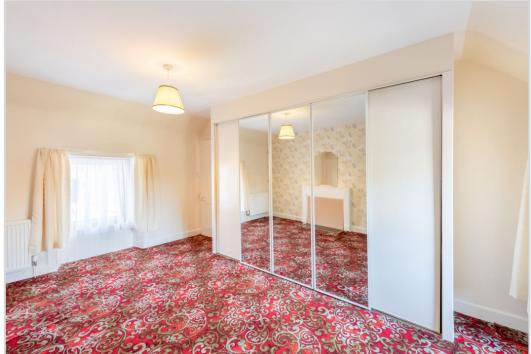

extended LOUNGE with lovely south facing views over the rear garden, large BEDROOM with en-suite shower room, built in wardrobes & feature fireplace. The first floor comprises; landing with window, hatch to attic space, 2 large dual aspect DOUBLE BEDROOMS with built-in wardrobes & a SINGLE BEDROOM rear facing & BATHROOM with shower over & velux window.