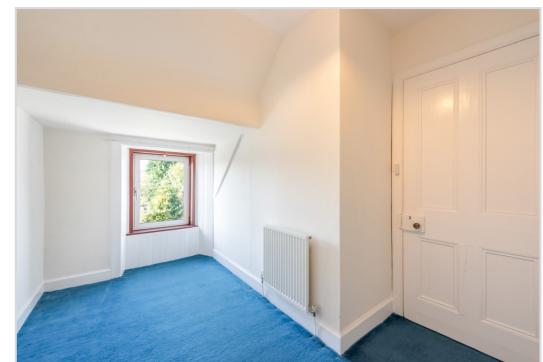

extended LOUNGE with lovely south facing views over the rear garden, large BEDROOM with en-suite shower room, built in wardrobes & feature fireplace. The first floor comprises; landing with window, hatch to attic space, 2 large dual aspect DOUBLE BEDROOMS with built-in wardrobes & a SINGLE BEDROOM rear facing & BATHROOM with shower over & velux window.