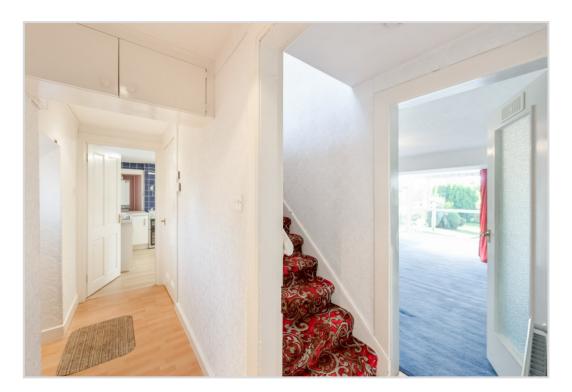

The ground floor comprises; Entrance HALL with stairs to upper floor and storage beneath, open plan KITCHEN with dining area & door to useful lean-to with utility storage & sliding doors leading to rear garden,

extended LOUNGE with lovely south facing views over the rear garden, large BEDROOM with en-suite shower room, built in wardrobes & feature fireplace. The first floor comprises; landing with window, hatch to attic space, 2 large dual aspect DOUBLE BEDROOMS with built-in wardrobes & a SINGLE BEDROOM rear facing & BATHROOM with shower over & velux window.