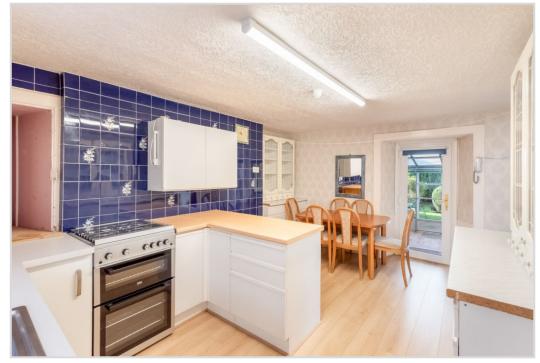

The ground floor comprises; Entrance HALL with stairs to upper floor and storage beneath, open plan KITCHEN with dining area & door to useful lean-to with utility storage & sliding doors leading to rear garden,