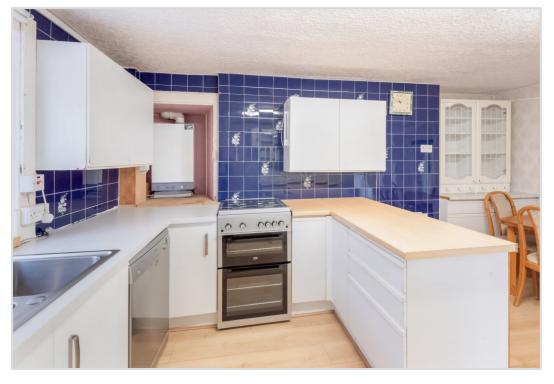

The ground floor comprises; Entrance HALL with stairs to upper floor and storage beneath, open plan KITCHEN with dining area & door to useful lean-to with utility storage & sliding doors leading to rear garden,