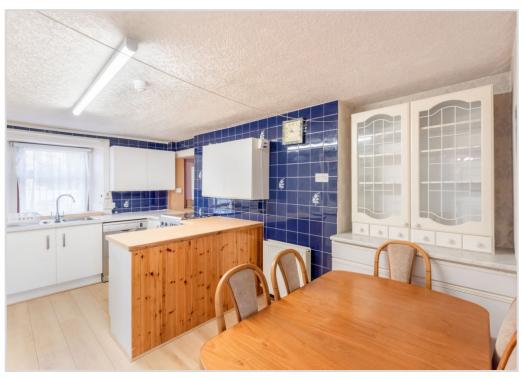

The ground floor comprises; Entrance HALL with stairs to upper floor and storage beneath, open plan KITCHEN with dining area & door to useful lean-to with utility storage & sliding doors leading to rear garden,