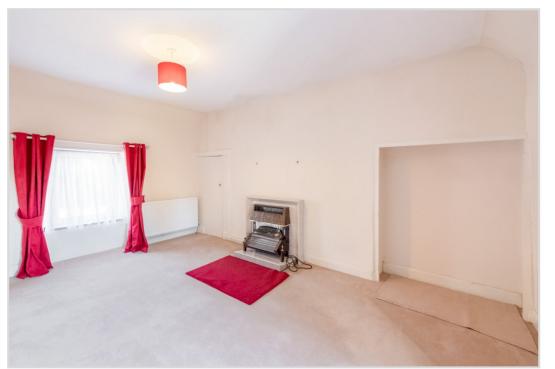

extended LOUNGE with lovely south facing views over the rear garden, large BEDROOM with en-suite shower room, built in wardrobes & feature fireplace. The first floor comprises; landing with window, hatch to attic space, 2 large dual aspect DOUBLE BEDROOMS with built-in wardrobes & a SINGLE BEDROOM rear facing & BATHROOM with shower over & velux window.