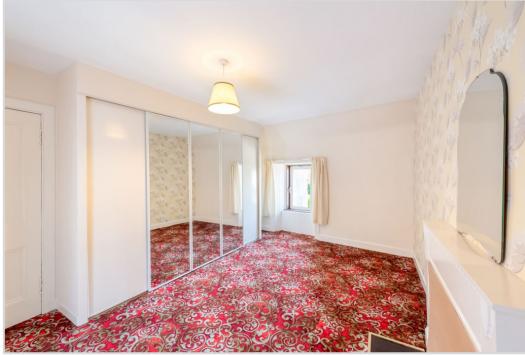

extended LOUNGE with lovely south facing views over the rear garden, large BEDROOM with en-suite shower room, built in wardrobes & feature fireplace. The first floor comprises; landing with window, hatch to attic space, 2 large dual aspect DOUBLE BEDROOMS with built-in wardrobes & a SINGLE BEDROOM rear facing & BATHROOM with shower over & velux window.