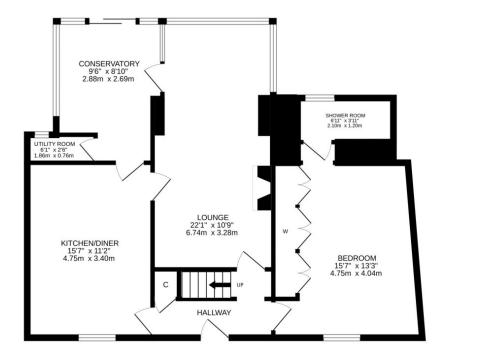

The ground floor comprises; Entrance HALL with stairs to upper floor and storage beneath, open plan KITCHEN with dining area & door to useful lean-to with utility storage & sliding doors leading to rear garden,

extended LOUNGE with lovely south facing views over the rear garden, large BEDROOM with en-suite shower room, built in wardrobes & feature fireplace. The first floor comprises; landing with window, hatch to attic space, 2 large dual aspect DOUBLE BEDROOMS with built-in wardrobes & a SINGLE BEDROOM rear facing & BATHROOM with shower over & velux window.

Energy Performance Rated 'D' Council Tax Band 'D'

Viewing Strictly by appointment through Irving Geddes

Services Mains electric, gas, water and drainage.

**GROUND FLOOR** 

**1ST FLOOR** 

These particulars are believed to be correct, but their accuracy is not guaranteed and they do not form part of any contract. All measurements are approximate only.