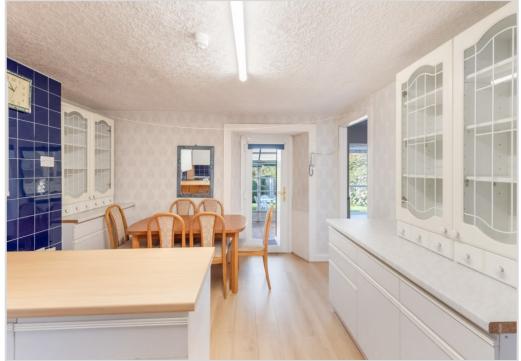

The ground floor comprises; Entrance HALL with stairs to upper floor and storage beneath, open plan KITCHEN with dining area & door to useful lean-to with utility storage & sliding doors leading to rear garden,