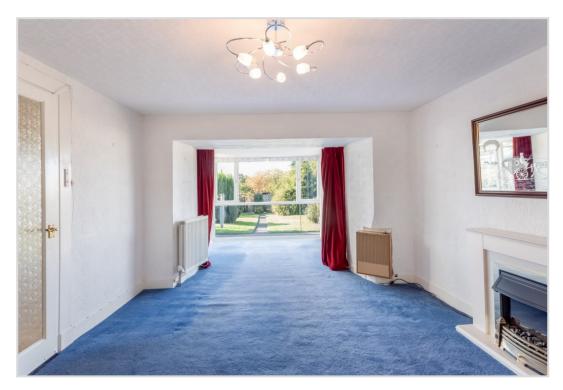

extended LOUNGE with lovely south facing views over the rear garden, large BEDROOM with en-suite shower room, built in wardrobes & feature fireplace. The first floor comprises; landing with window, hatch to attic space, 2 large dual aspect DOUBLE BEDROOMS with built-in wardrobes & a SINGLE BEDROOM rear facing & BATHROOM with shower over & velux window.

A notable feature is the sizeable fully enclosed south-facing rear garden. An attractive and well maintained outdoor space, with a patio area immediately to the rear leading onto a large area of lawn with mature planting and deep filled borders. In addition there are garden sheds, workshop, greenhouse & shed with aviary attached.