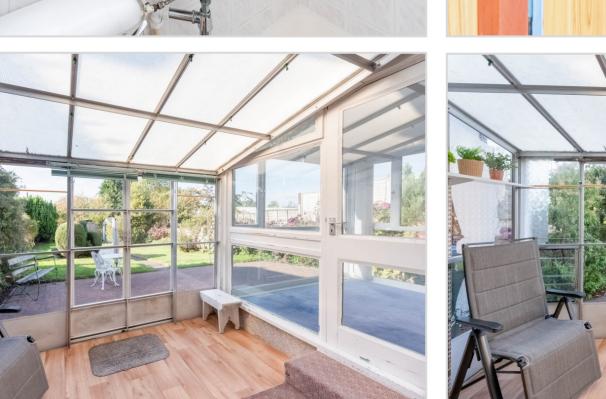

extended LOUNGE with lovely south facing views over the rear garden, large BEDROOM with en-suite shower room, built in wardrobes & feature fireplace. The first floor comprises; landing with window, hatch to attic space, 2 large dual aspect DOUBLE BEDROOMS with built-in wardrobes & a SINGLE BEDROOM rear facing & BATHROOM with shower over & velux window.

A notable feature is the sizeable fully enclosed south-facing rear garden. An attractive and well maintained outdoor space, with a patio area immediately to the rear leading onto a large area of lawn with mature planting and deep filled borders. In addition there are garden sheds, workshop, greenhouse & shed with aviary attached.