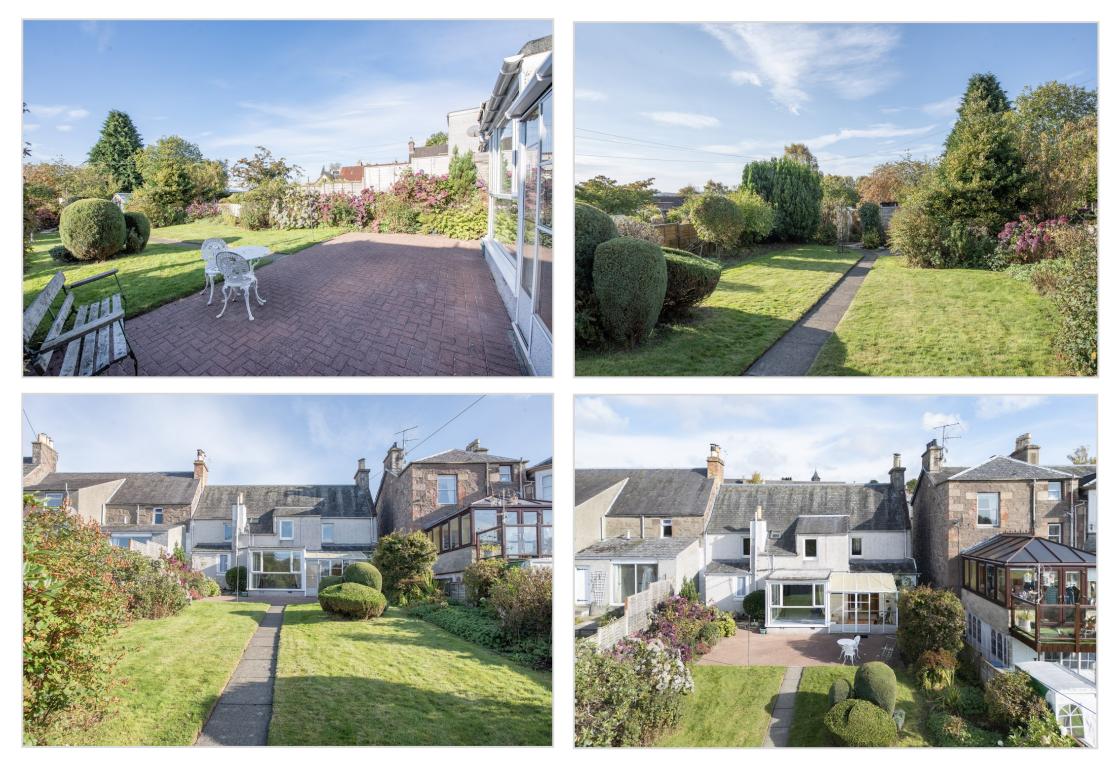

A notable feature is the sizeable fully enclosed south-facing rear garden. An attractive and well maintained outdoor space, with a patio area immediately to the rear leading onto a large area of lawn with mature planting and deep filled borders. In addition there are garden sheds, workshop, greenhouse & shed with aviary attached.