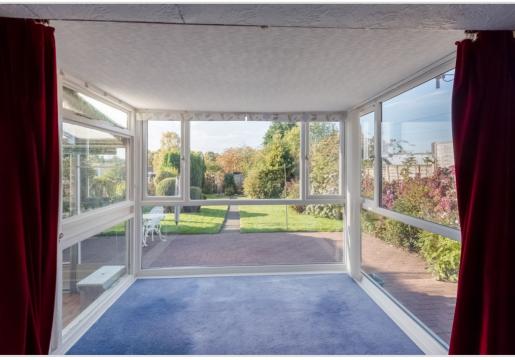

A notable feature is the sizeable fully enclosed south-facing rear garden. An attractive and well maintained outdoor space, with a patio area immediately to the rear leading onto a large area of lawn with mature planting and deep filled borders. In addition there are garden sheds, workshop, greenhouse & shed with aviary attached.