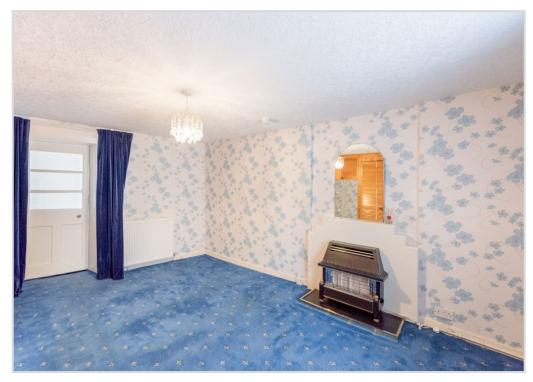

extended LOUNGE with lovely south facing views over the rear garden, large BEDROOM with en-suite shower room, built in wardrobes & feature fireplace. The first floor comprises; landing with window, hatch to attic space, 2 large dual aspect DOUBLE BEDROOMS with built-in wardrobes & a SINGLE BEDROOM rear facing & BATHROOM with shower over & velux window.