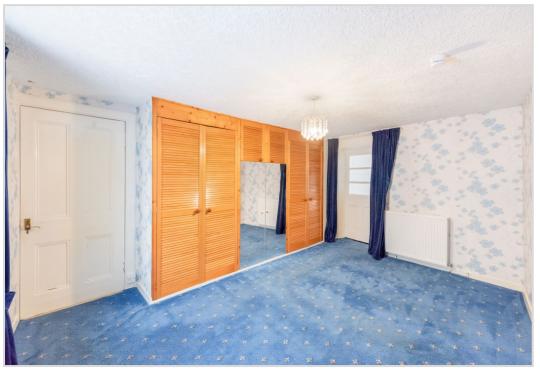

extended LOUNGE with lovely south facing views over the rear garden, large BEDROOM with en-suite shower room, built in wardrobes & feature fireplace. The first floor comprises; landing with window, hatch to attic space, 2 large dual aspect DOUBLE BEDROOMS with built-in wardrobes & a SINGLE BEDROOM rear facing & BATHROOM with shower over & velux window.