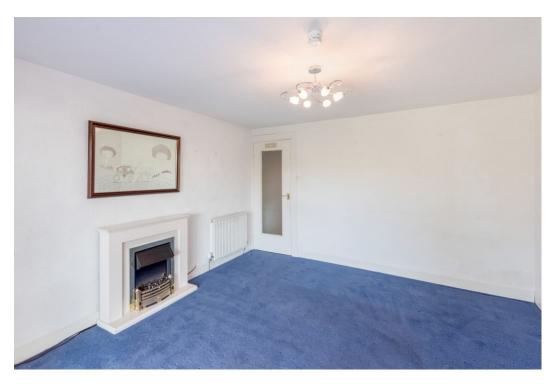

extended LOUNGE with lovely south facing views over the rear garden, large BEDROOM with en-suite shower room, built in wardrobes & feature fireplace. The first floor comprises; landing with window, hatch to attic space, 2 large dual aspect DOUBLE BEDROOMS with built-in wardrobes & a SINGLE BEDROOM rear facing & BATHROOM with shower over & velux window.