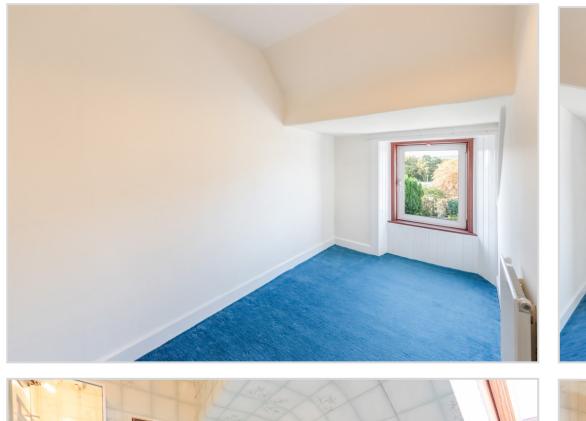

extended LOUNGE with lovely south facing views over the rear garden, large BEDROOM with en-suite shower room, built in wardrobes & feature fireplace. The first floor comprises; landing with window, hatch to attic space, 2 large dual aspect DOUBLE BEDROOMS with built-in wardrobes & a SINGLE BEDROOM rear facing & BATHROOM with shower over & velux window.