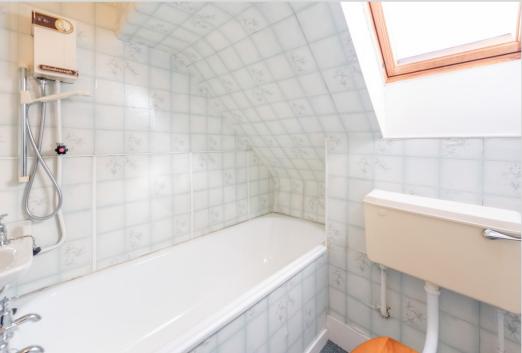

extended LOUNGE with lovely south facing views over the rear garden, large BEDROOM with en-suite shower room, built in wardrobes & feature fireplace. The first floor comprises; landing with window, hatch to attic space, 2 large dual aspect DOUBLE BEDROOMS with built-in wardrobes & a SINGLE BEDROOM rear facing & BATHROOM with shower over & velux window.