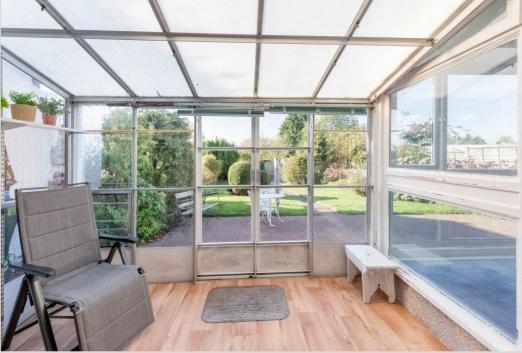

extended LOUNGE with lovely south facing views over the rear garden, large BEDROOM with en-suite shower room, built in wardrobes & feature fireplace. The first floor comprises; landing with window, hatch to attic space, 2 large dual aspect DOUBLE BEDROOMS with built-in wardrobes & a SINGLE BEDROOM rear facing & BATHROOM with shower over & velux window.

A notable feature is the sizeable fully enclosed south-facing rear garden. An attractive and well maintained outdoor space, with a patio area immediately to the rear leading onto a large area of lawn with mature planting and deep filled borders. In addition there are garden sheds, workshop, greenhouse & shed with aviary attached.