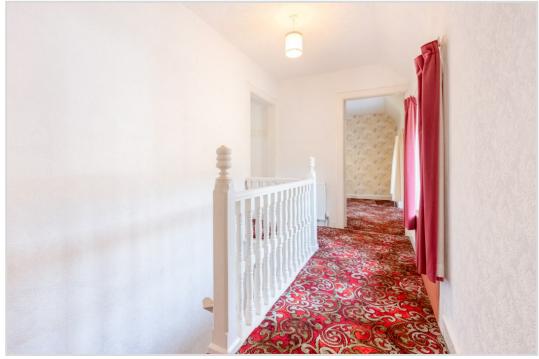

The ground floor comprises; Entrance HALL with stairs to upper floor and storage beneath, open plan KITCHEN with dining area & door to useful lean-to with utility storage & sliding doors leading to rear garden,

extended LOUNGE with lovely south facing views over the rear garden, large BEDROOM with en-suite shower room, built in wardrobes & feature fireplace. The first floor comprises; landing with window, hatch to attic space, 2 large dual aspect DOUBLE BEDROOMS with built-in wardrobes & a SINGLE BEDROOM rear facing & BATHROOM with shower over & velux window.