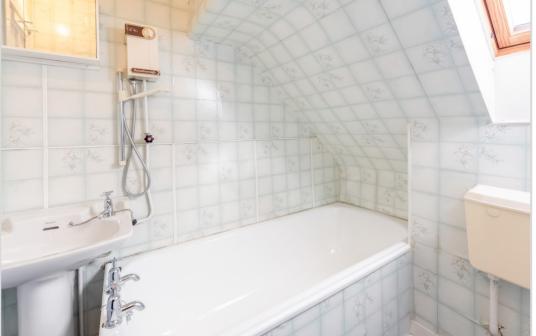

extended LOUNGE with lovely south facing views over the rear garden, large BEDROOM with en-suite shower room, built in wardrobes & feature fireplace. The first floor comprises; landing with window, hatch to attic space, 2 large dual aspect DOUBLE BEDROOMS with built-in wardrobes & a SINGLE BEDROOM rear facing & BATHROOM with shower over & velux window.