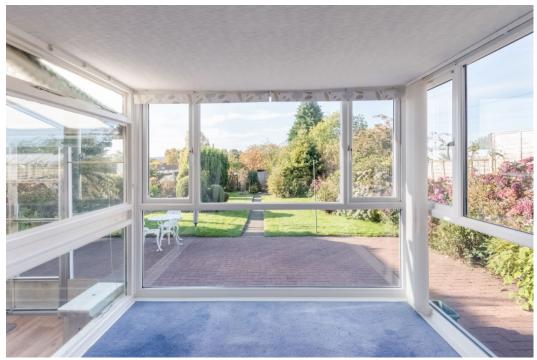

A notable feature is the sizeable fully enclosed south-facing rear garden. An attractive and well maintained outdoor space, with a patio area immediately to the rear leading onto a large area of lawn with mature planting and deep filled borders. In addition there are garden sheds, workshop, greenhouse & shed with aviary attached.