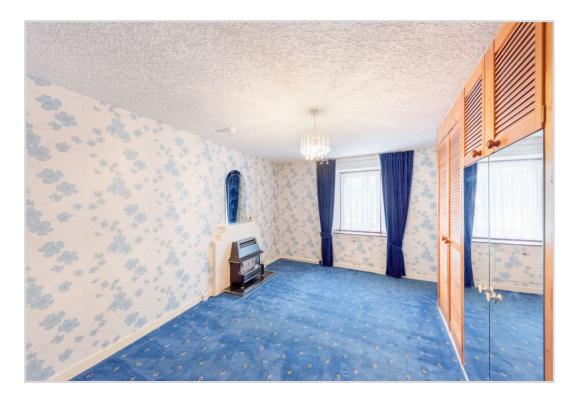

extended LOUNGE with lovely south facing views over the rear garden, large BEDROOM with en-suite shower room, built in wardrobes & feature fireplace. The first floor comprises; landing with window, hatch to attic space, 2 large dual aspect DOUBLE BEDROOMS with built-in wardrobes & a SINGLE BEDROOM rear facing & BATHROOM with shower over & velux window.