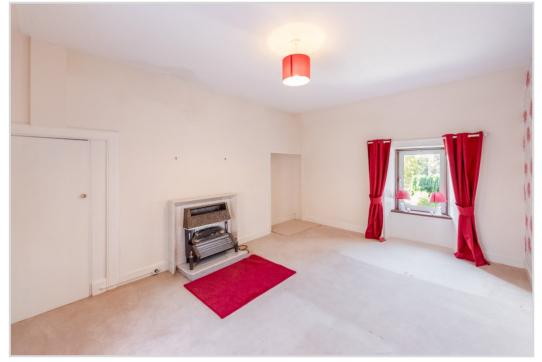

extended LOUNGE with lovely south facing views over the rear garden, large BEDROOM with en-suite shower room, built in wardrobes & feature fireplace. The first floor comprises; landing with window, hatch to attic space, 2 large dual aspect DOUBLE BEDROOMS with built-in wardrobes & a SINGLE BEDROOM rear facing & BATHROOM with shower over & velux window.