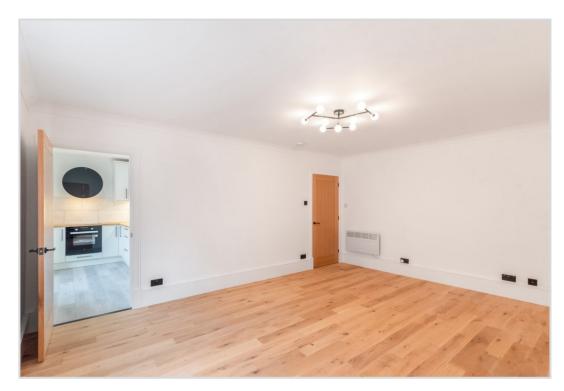

There are quality fixtures and fittings throughout, and the generous layout comprises; long HALL with large utility cupboard, spacious LOUNGE with recess fireplace feature, beautiful fitted integrated KITCHEN, contemporary SHOWER ROOM, large MASTER BEDROOM to the rear of the property with dual aspect, feature fireplace, built-in storage & superb EN-SUITE BATHROOM with freestanding double-ended bath, and second DOUBLE BEDROOM with build-in wardrobes.