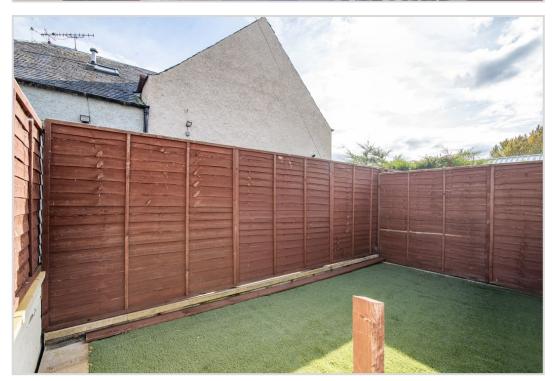

There is unrestricted on-street parking nearby and a secure entry door. The rear wash-house has been refurbished with new roofing & the flat benefits from a secure storage area within it. The rear is divided into three private and enclosed areas, in addition to a communal space. The rear garden area has a new timber fence border and is laid with artificial grass. A south-facing low maintenance garden ideal for housing a table & chairs and enjoying the sun or barbequing if the weather permits.