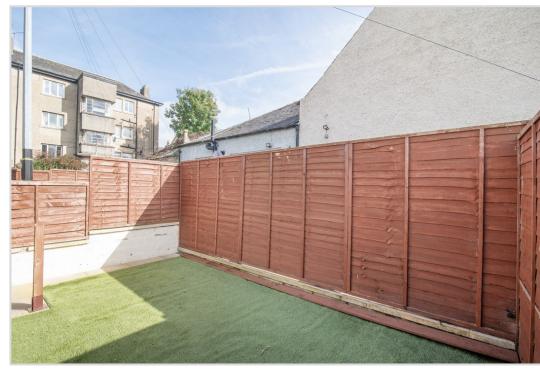

There is unrestricted on-street parking nearby and a secure entry door. The rear wash-house has been refurbished with new roofing & the flat benefits from a secure storage area within it. The rear is divided into three private and enclosed areas, in addition to a communal space. The rear garden area has a new timber fence border and is laid with artificial grass. A south-facing low maintenance garden ideal for housing a table & chairs and enjoying the sun or barbequing if the weather permits.