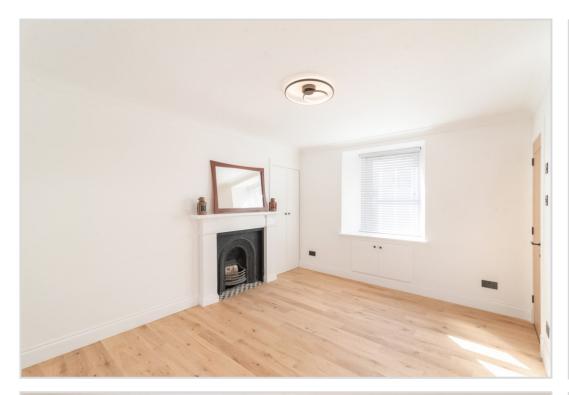

There are quality fixtures and fittings throughout, and the generous layout comprises; long HALL with large utility cupboard, spacious LOUNGE with recess fireplace feature, beautiful fitted integrated KITCHEN, contemporary SHOWER ROOM, large MASTER BEDROOM to the rear of the property with dual aspect, feature fireplace, built-in storage & superb EN-SUITE BATHROOM with freestanding double-ended bath, and second DOUBLE BEDROOM with build-in wardrobes.