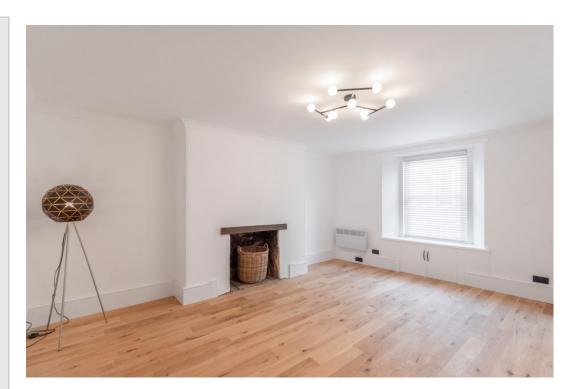

There are quality fixtures and fittings throughout, and the generous layout comprises; long HALL with large utility cupboard, spacious LOUNGE with recess fireplace feature, beautiful fitted integrated KITCHEN, contemporary SHOWER ROOM, large MASTER BEDROOM to the rear of the property with dual aspect, feature fireplace, built-in storage & superb EN-SUITE BATHROOM with freestanding double-ended bath, and second DOUBLE BEDROOM with build-in wardrobes.