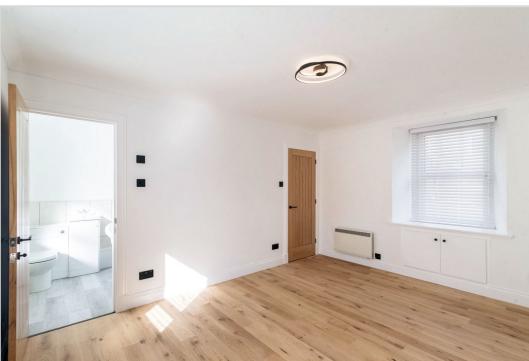

There are quality fixtures and fittings throughout, and the generous layout comprises; long HALL with large utility cupboard, spacious LOUNGE with recess fireplace feature, beautiful fitted integrated KITCHEN, contemporary SHOWER ROOM, large MASTER BEDROOM to the rear of the property with dual aspect, feature fireplace, built-in storage & superb EN-SUITE BATHROOM with freestanding double-ended bath, and second DOUBLE BEDROOM with build-in wardrobes.