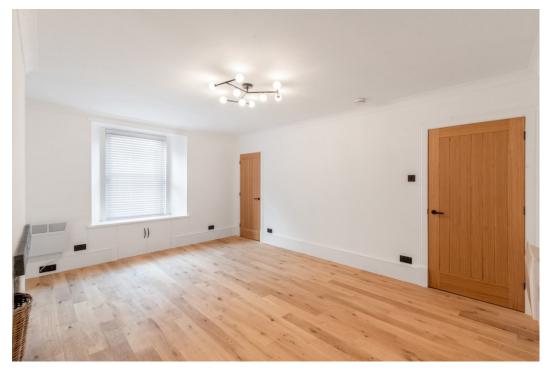

There are quality fixtures and fittings throughout, and the generous layout comprises; long HALL with large utility cupboard, spacious LOUNGE with recess fireplace feature, beautiful fitted integrated KITCHEN, contemporary SHOWER ROOM, large MASTER BEDROOM to the rear of the property with dual aspect, feature fireplace, built-in storage & superb EN-SUITE BATHROOM with freestanding double-ended bath, and second DOUBLE BEDROOM with build-in wardrobes.