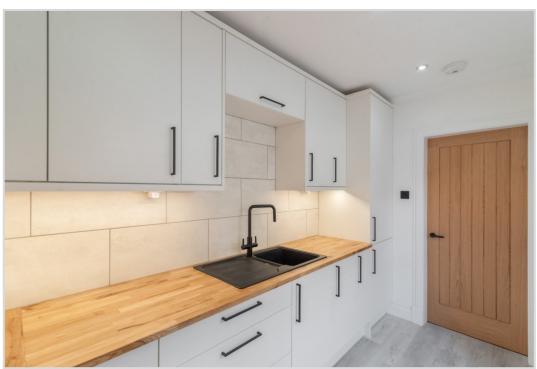

There are quality fixtures and fittings throughout, and the generous layout comprises; long HALL with large utility cupboard, spacious LOUNGE with recess fireplace feature, beautiful fitted integrated KITCHEN, contemporary SHOWER ROOM, large MASTER BEDROOM to the rear of the property with dual aspect, feature fireplace, built-in storage & superb EN-SUITE BATHROOM with freestanding double-ended bath, and second DOUBLE BEDROOM with build-in wardrobes.