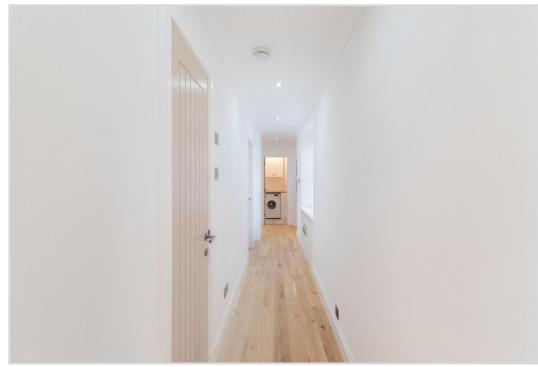

There are quality fixtures and fittings throughout, and the generous layout comprises; long HALL with large utility cupboard, spacious LOUNGE with recess fireplace feature, beautiful fitted integrated KITCHEN, contemporary SHOWER ROOM, large MASTER BEDROOM to the rear of the property with dual aspect, feature fireplace, built-in storage & superb EN-SUITE BATHROOM with freestanding double-ended bath, and second DOUBLE BEDROOM with build-in wardrobes.