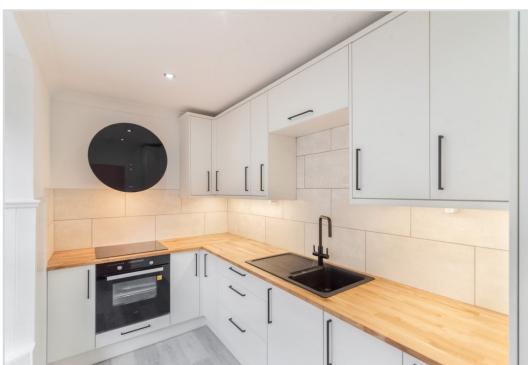

There are quality fixtures and fittings throughout, and the generous layout comprises; long HALL with large utility cupboard, spacious LOUNGE with recess fireplace feature, beautiful fitted integrated KITCHEN, contemporary SHOWER ROOM, large MASTER BEDROOM to the rear of the property with dual aspect, feature fireplace, built-in storage & superb EN-SUITE BATHROOM with freestanding double-ended bath, and second DOUBLE BEDROOM with build-in wardrobes.