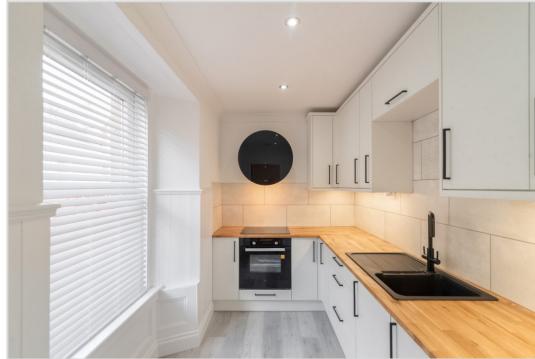

There are quality fixtures and fittings throughout, and the generous layout comprises; long HALL with large utility cupboard, spacious LOUNGE with recess fireplace feature, beautiful fitted integrated KITCHEN, contemporary SHOWER ROOM, large MASTER BEDROOM to the rear of the property with dual aspect, feature fireplace, built-in storage & superb EN-SUITE BATHROOM with freestanding double-ended bath, and second DOUBLE BEDROOM with build-in wardrobes.