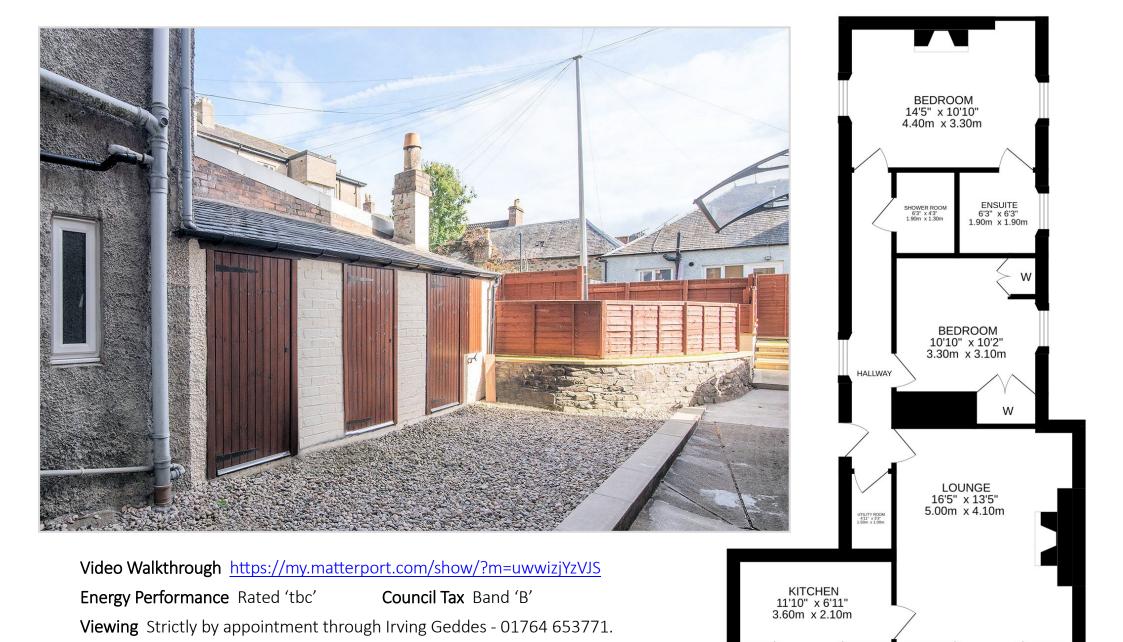

## FLAT A, 82 KING STREET, CRIEFF, PH7 3HB

Irving Geddes are delighted to offer for sale this immaculate, fully refurbished two bedroom flat centrally located in the popular town of Crieff. A spacious first floor apartment within a traditional terrace, close to all local amenities, boasting a newly completed extensive renovation, delivering a particularly appealing property. A full list of works undertaken is available, the flat having been stripped back to the bricks & renewed, including insulated walls, flooring, a new kitchen, bathroom and en-suite, new electrics & plumbing, and new bedroom and bathroom windows. The communal stairwell repainted, the rear 'wash house' refurbished with a private lockable external store, and private garden areas landscaped.

There is unrestricted on-street parking nearby and a secure entry door. The rear wash-house has been refurbished with new roofing & the flat benefits from a secure storage area within it. The rear is divided into three private and enclosed areas, in addition to a communal space. The rear garden area has a new timber fence border and is laid with artificial grass. A south-facing low maintenance garden ideal for housing a table & chairs and enjoying the sun or barbequing if the weather permits.