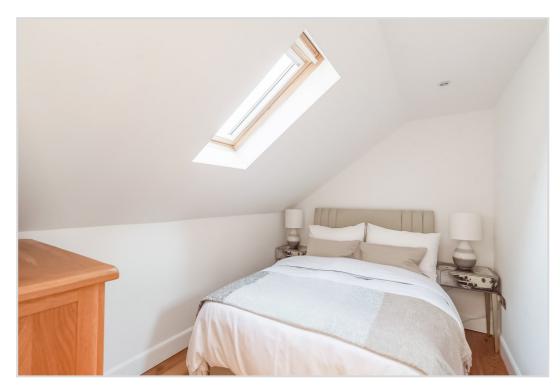

Immaculately presented with contemporary finishing, the well-proportioned layout comprises; L-Shaped HALL with generous storage and utility cupboard, a spacious and bright LOUNGE with private balcony providing breath-taking views across the Strathearn valley, open to a DINING area & KITCHEN, & 2 BEDROOMS, the master with access to the Jack and Jill BATHROOM. The energy efficient property is warmed by gas fired under floor heating and is double glazed throughout.