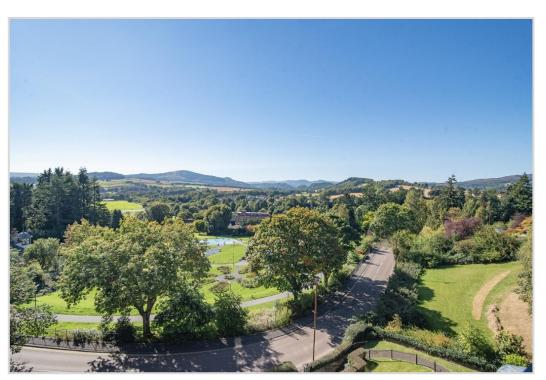

Immaculately presented with contemporary finishing, the well-proportioned layout comprises; L-Shaped HALL with generous storage and utility cupboard, a spacious and bright LOUNGE with private balcony providing breath-taking views across the Strathearn valley, open to a DINING area & KITCHEN, & 2 BEDROOMS, the master with access to the Jack and Jill BATHROOM. The energy efficient property is warmed by gas fired under floor heating and is double glazed throughout.