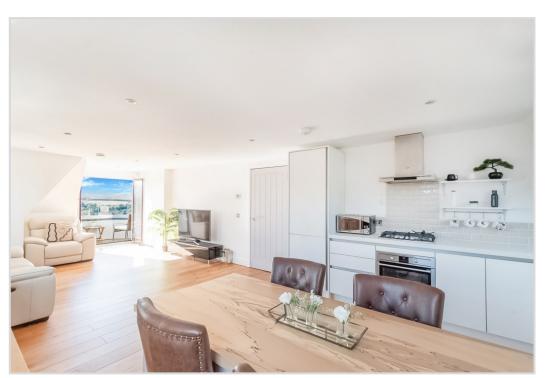

Immaculately presented with contemporary finishing, the well-proportioned layout comprises; L-Shaped HALL with generous storage and utility cupboard, a spacious and bright LOUNGE with private balcony providing breath-taking views across the Strathearn valley, open to a DINING area & KITCHEN, & 2 BEDROOMS, the master with access to the Jack and Jill BATHROOM. The energy efficient property is warmed by gas fired under floor heating and is double glazed throughout.