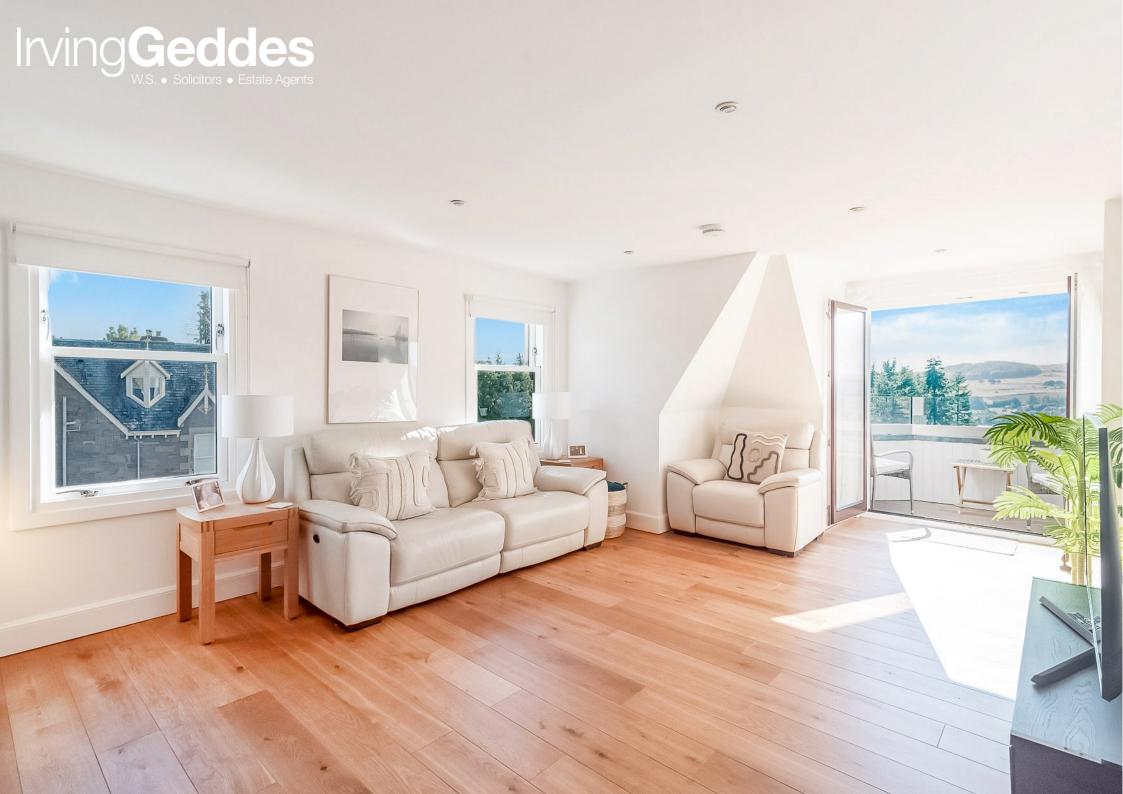

Immaculately presented with contemporary finishing, the well-proportioned layout comprises; L-Shaped HALL with generous storage and utility cupboard, a spacious and bright LOUNGE with private balcony providing breath-taking views across the Strathearn valley, open to a DINING area & KITCHEN, & 2 BEDROOMS, the master with access to the Jack and Jill BATHROOM. The energy efficient property is warmed by gas fired under floor heating and is double glazed throughout.