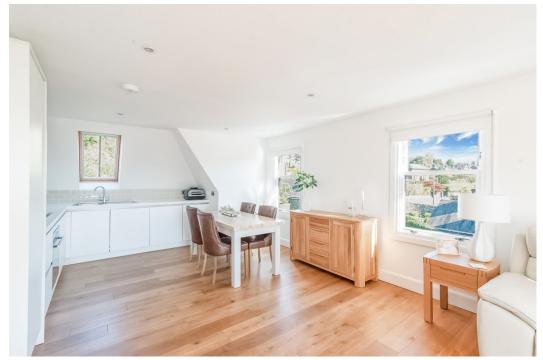

Immaculately presented with contemporary finishing, the well-proportioned layout comprises; L-Shaped HALL with generous storage and utility cupboard, a spacious and bright LOUNGE with private balcony providing breath-taking views across the Strathearn valley, open to a DINING area & KITCHEN, & 2 BEDROOMS, the master with access to the Jack and Jill BATHROOM. The energy efficient property is warmed by gas fired under floor heating and is double glazed throughout.