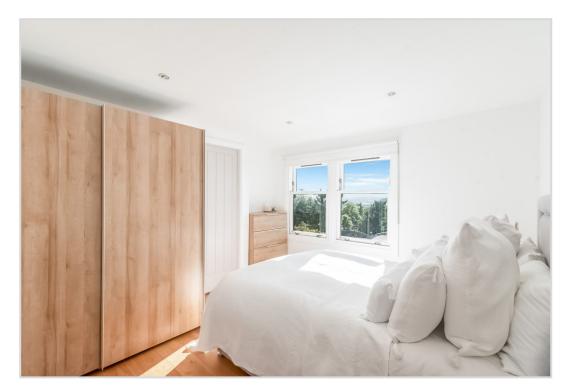

Immaculately presented with contemporary finishing, the well-proportioned layout comprises; L-Shaped HALL with generous storage and utility cupboard, a spacious and bright LOUNGE with private balcony providing breath-taking views across the Strathearn valley, open to a DINING area & KITCHEN, & 2 BEDROOMS, the master with access to the Jack and Jill BATHROOM. The energy efficient property is warmed by gas fired under floor heating and is double glazed throughout.