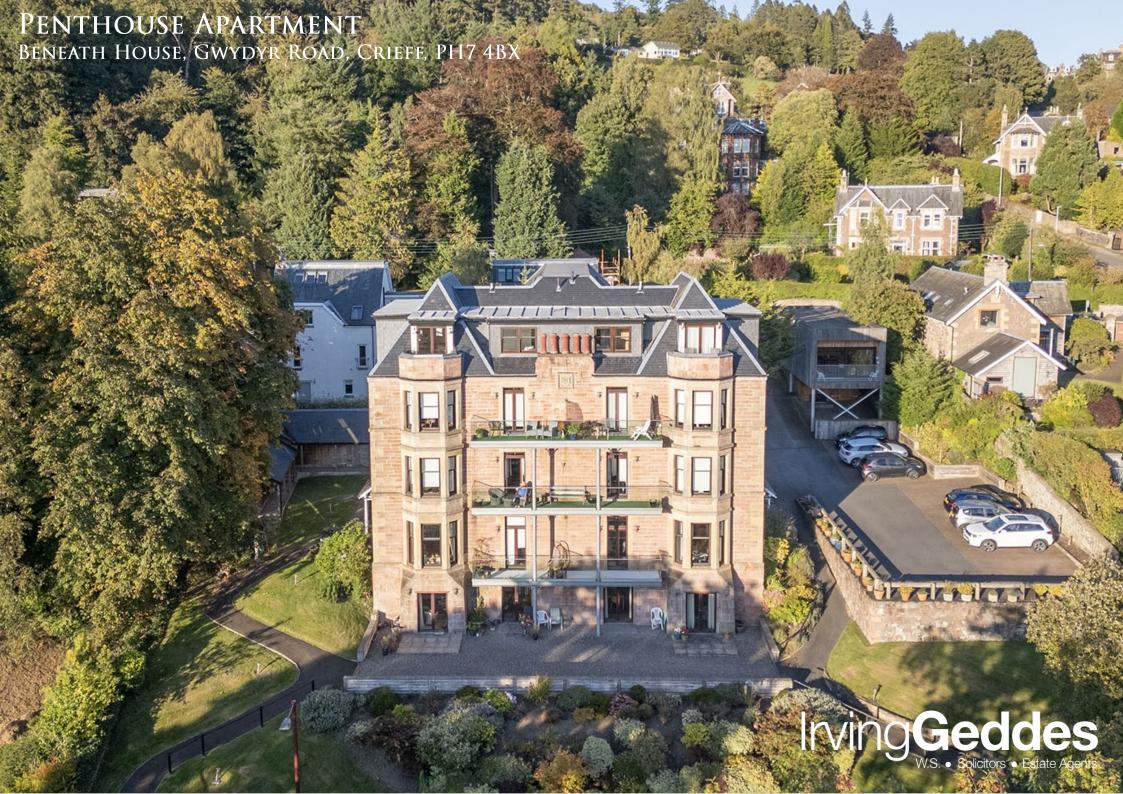

## APARTMENT 8, BENHEATH HOUSE, GWYDYR ROAD, PH7 4BX

An exceptional penthouse apartment boasting a stunning, panoramic south-facing view from a private balcony. Located within a converted period property, formerly a boarding house for Morrison's Academy, the build was completed in 2013 and boasts nine exclusive luxury apartments with lift access to 2 penthouse properties.