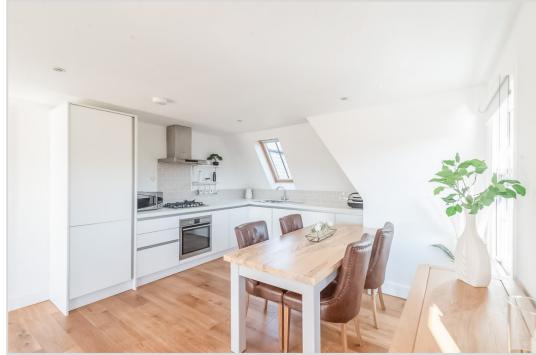

Immaculately presented with contemporary finishing, the well-proportioned layout comprises; L-Shaped HALL with generous storage and utility cupboard, a spacious and bright LOUNGE with private balcony providing breath-taking views across the Strathearn valley, open to a DINING area & KITCHEN, & 2 BEDROOMS, the master with access to the Jack and Jill BATHROOM. The energy efficient property is warmed by gas fired under floor heating and is double glazed throughout.