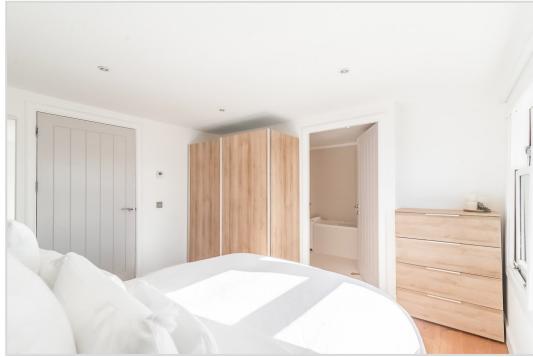

Immaculately presented with contemporary finishing, the well-proportioned layout comprises; L-Shaped HALL with generous storage and utility cupboard, a spacious and bright LOUNGE with private balcony providing breath-taking views across the Strathearn valley, open to a DINING area & KITCHEN, & 2 BEDROOMS, the master with access to the Jack and Jill BATHROOM. The energy efficient property is warmed by gas fired under floor heating and is double glazed throughout.