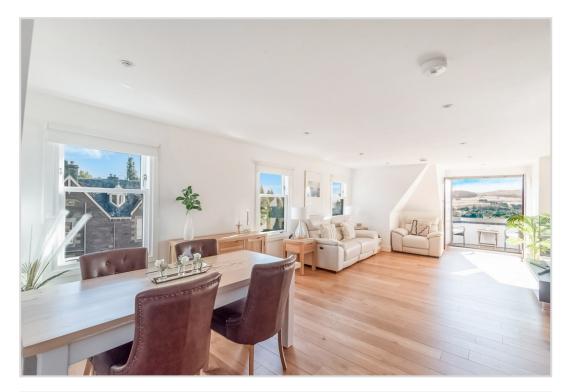

Immaculately presented with contemporary finishing, the well-proportioned layout comprises; L-Shaped HALL with generous storage and utility cupboard, a spacious and bright LOUNGE with private balcony providing breath-taking views across the Strathearn valley, open to a DINING area & KITCHEN, & 2 BEDROOMS, the master with access to the Jack and Jill BATHROOM. The energy efficient property is warmed by gas fired under floor heating and is double glazed throughout.