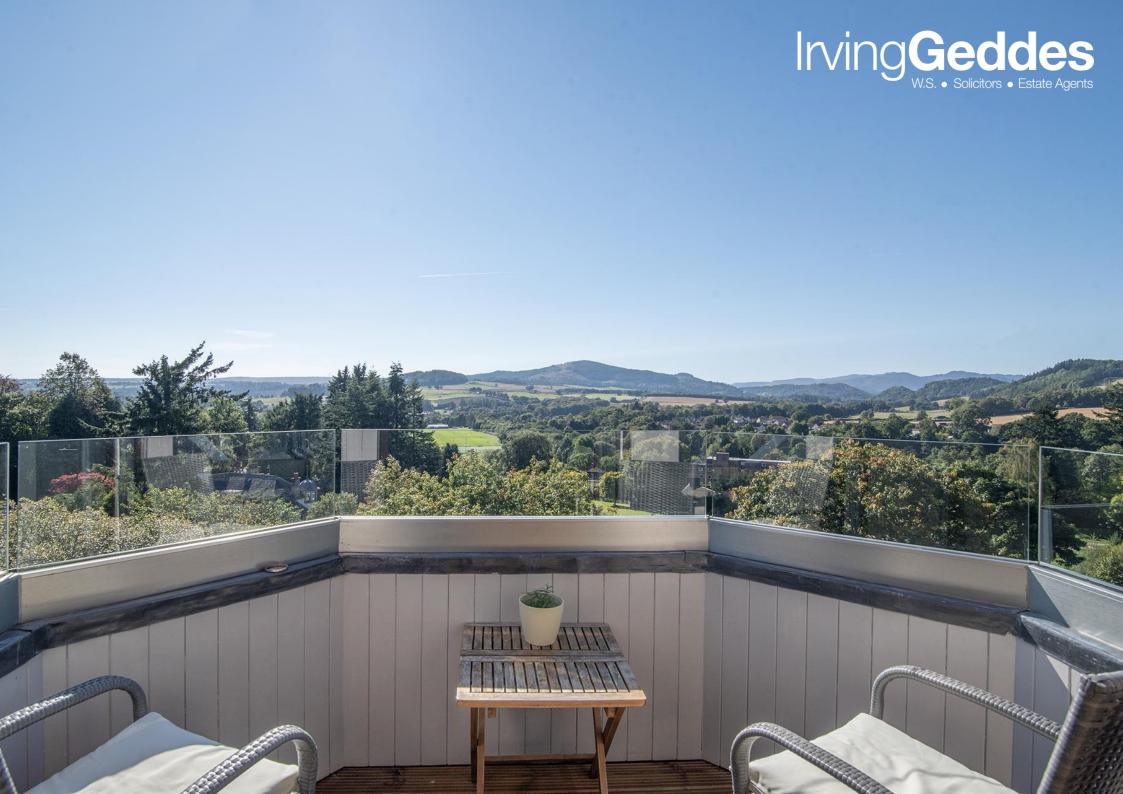

Immaculately presented with contemporary finishing, the well-proportioned layout comprises; L-Shaped HALL with generous storage and utility cupboard, a spacious and bright LOUNGE with private balcony providing breath-taking views across the Strathearn valley, open to a DINING area & KITCHEN, & 2 BEDROOMS, the master with access to the Jack and Jill BATHROOM. The energy efficient property is warmed by gas fired under floor heating and is double glazed throughout.