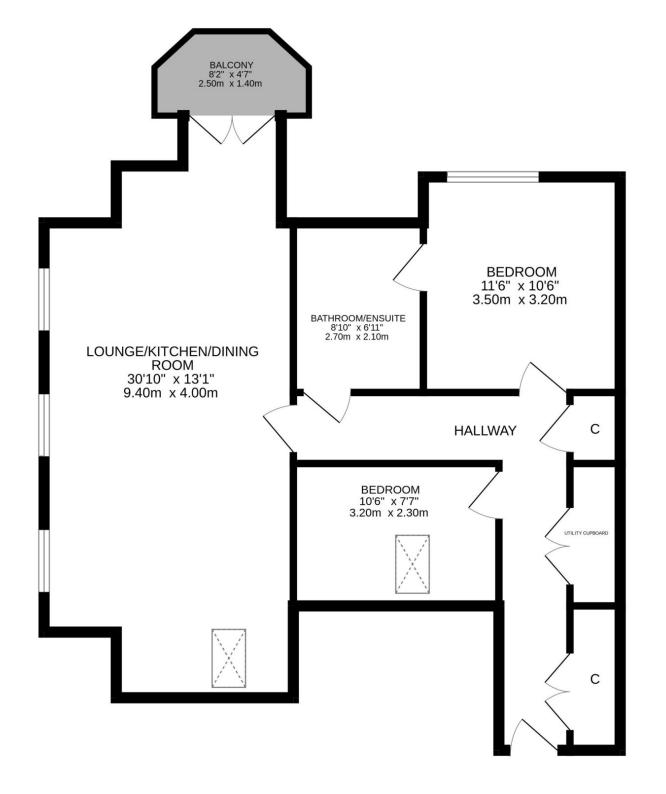

## APARTMENT 8, BENHEATH HOUSE, GWYDYR ROAD, PH7 4BX

An exceptional penthouse apartment boasting a stunning, panoramic south-facing view from a private balcony. Located within a converted period property, formerly a boarding house for Morrison's Academy, the build was completed in 2013 and boasts nine exclusive luxury apartments with lift access to 2 penthouse properties.

Immaculately presented with contemporary finishing, the well-proportioned layout comprises; L-Shaped HALL with generous storage and utility cupboard, a spacious and bright LOUNGE with private balcony providing breath-taking views across the Strathearn valley, open to a DINING area & KITCHEN, & 2 BEDROOMS, the master with access to the Jack and Jill BATHROOM. The energy efficient property is warmed by gas fired under floor heating and is double glazed throughout.