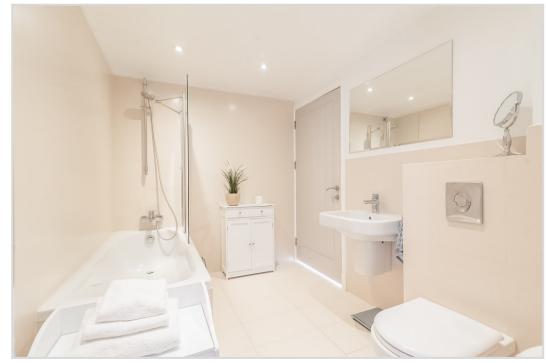

Immaculately presented with contemporary finishing, the well-proportioned layout comprises; L-Shaped HALL with generous storage and utility cupboard, a spacious and bright LOUNGE with private balcony providing breath-taking views across the Strathearn valley, open to a DINING area & KITCHEN, & 2 BEDROOMS, the master with access to the Jack and Jill BATHROOM. The energy efficient property is warmed by gas fired under floor heating and is double glazed throughout.