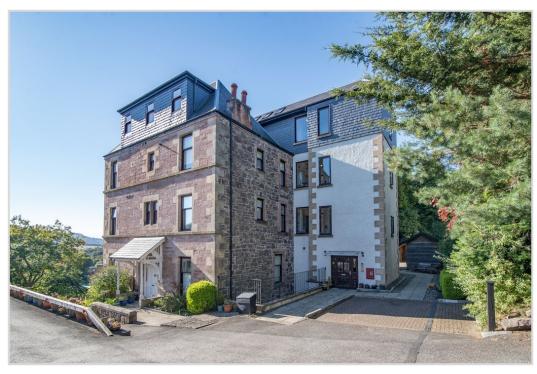

## APARTMENT 8, BENHEATH HOUSE, GWYDYR ROAD, PH7 4BX

An exceptional penthouse apartment boasting a stunning, panoramic south-facing view from a private balcony. Located within a converted period property, formerly a boarding house for Morrison's Academy, the build was completed in 2013 and boasts nine exclusive luxury apartments with lift access to 2 penthouse properties.

Benheath sits within attractive, landscaped communal grounds. Allocated parking with vehicular access from Gwydyr Rd through secure electronic gates, pedestrian access to Comrie Road. There is a dedicated external store with power & lighting.