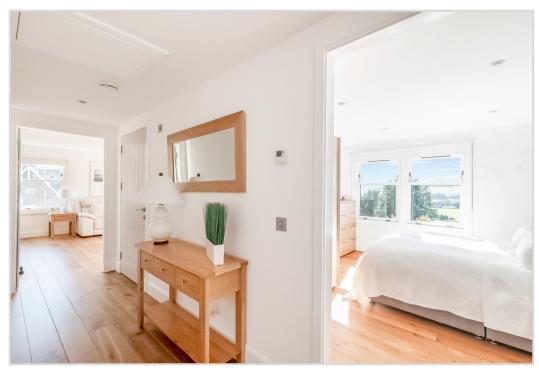

Immaculately presented with contemporary finishing, the well-proportioned layout comprises; L-Shaped HALL with generous storage and utility cupboard, a spacious and bright LOUNGE with private balcony providing breath-taking views across the Strathearn valley, open to a DINING area & KITCHEN, & 2 BEDROOMS, the master with access to the Jack and Jill BATHROOM. The energy efficient property is warmed by gas fired under floor heating and is double glazed throughout.