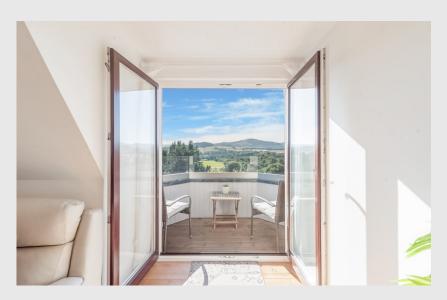

Immaculately presented with contemporary finishing, the well-proportioned layout comprises; L-Shaped HALL with generous storage and utility cupboard, a spacious and bright LOUNGE with private balcony providing breath-taking views across the Strathearn valley, open to a DINING area & KITCHEN, & 2 BEDROOMS, the master with access to the Jack and Jill BATHROOM. The energy efficient property is warmed by gas fired under floor heating and is double glazed throughout.