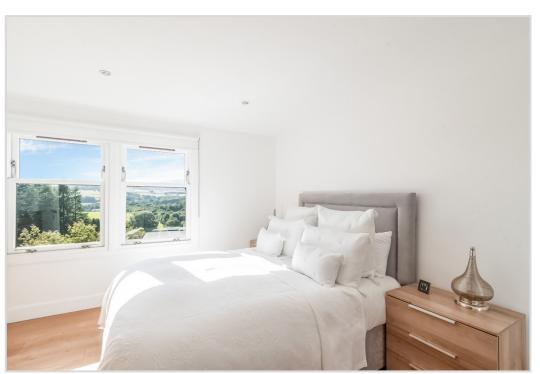

Immaculately presented with contemporary finishing, the well-proportioned layout comprises; L-Shaped HALL with generous storage and utility cupboard, a spacious and bright LOUNGE with private balcony providing breath-taking views across the Strathearn valley, open to a DINING area & KITCHEN, & 2 BEDROOMS, the master with access to the Jack and Jill BATHROOM. The energy efficient property is warmed by gas fired under floor heating and is double glazed throughout.