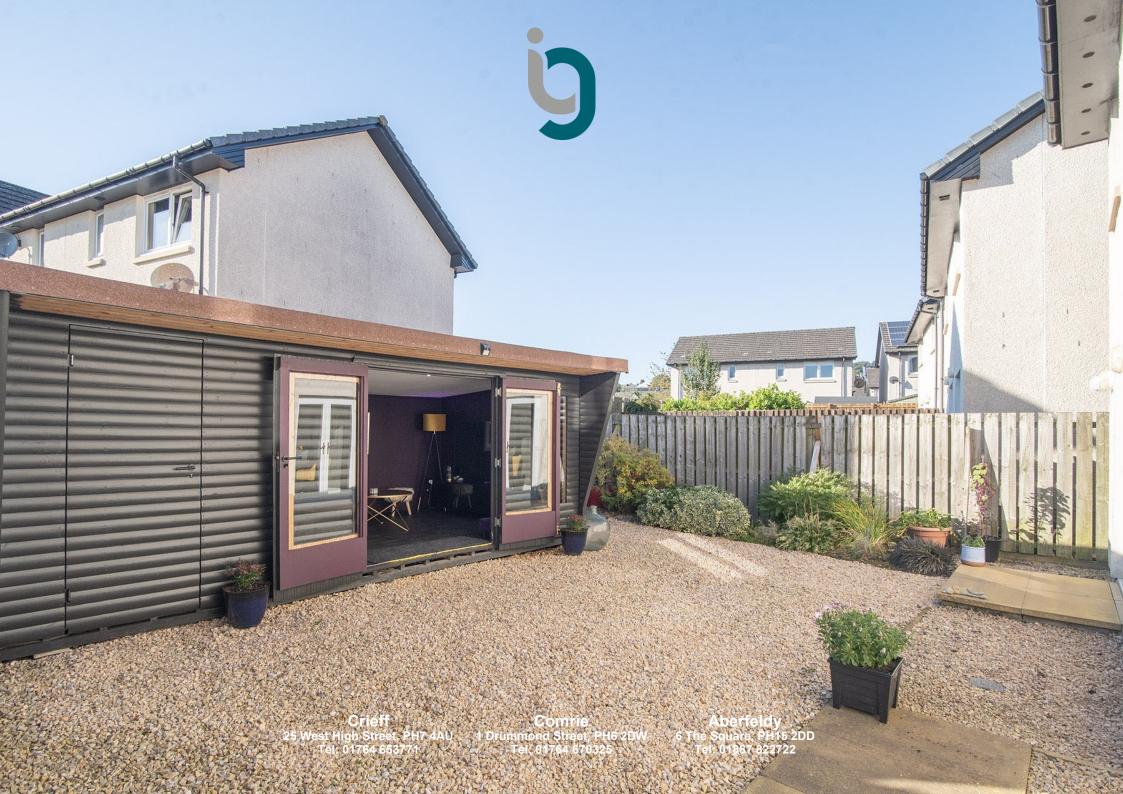

The property enjoys ample private off-street parking and a fully enclosed low maintenance rear gravel garden with paved patio and planted beds. A notable feature is the excellent garden studio. This fantastic, quality built and fully insulated multi-purpose garden room has under-floor heating, electricity, hard-wired internet connection & a large store room. In addition, the sale will include the hot-tub cited adjacent to the studio.