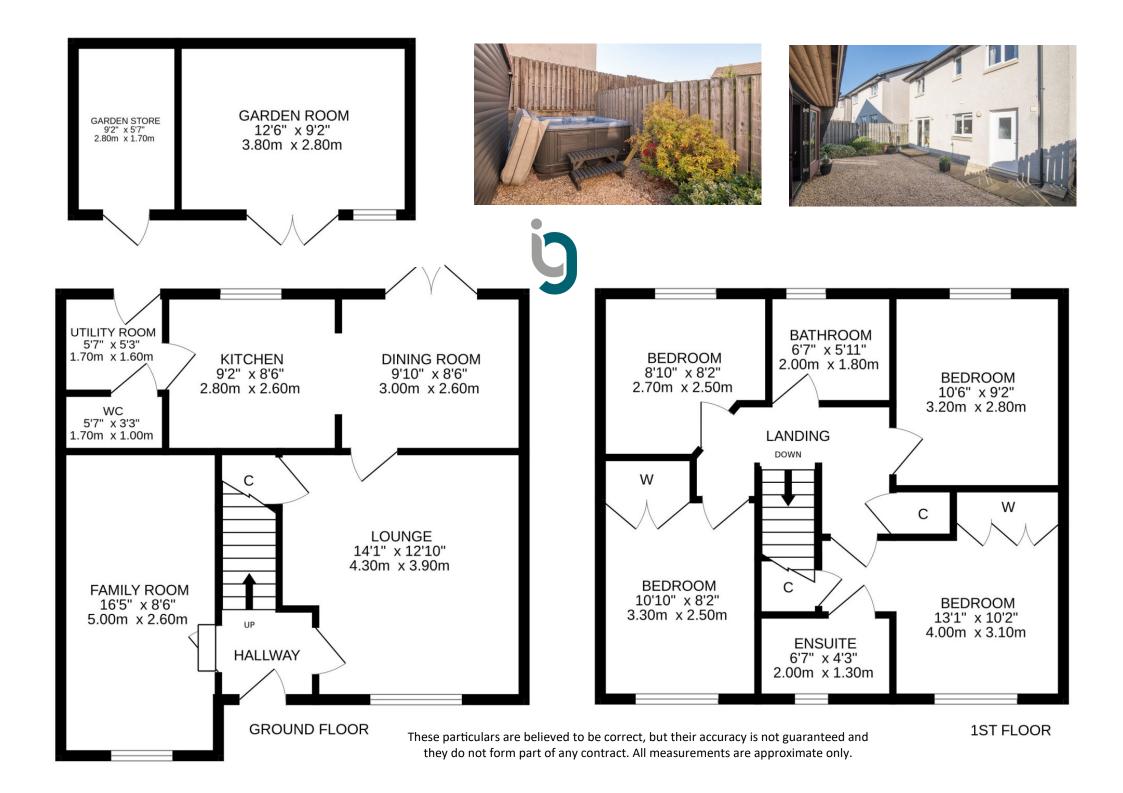

## 11 HEBRIDEAN GARDENS, CRIEFF, PH7 3BP

Irving Geddes are delighted to offer for sale this very well presented four bedroom/two public room detached villa enjoying a great location for access to schooling and the centre of Crieff, located in an ever popular modern development. The property is set over two floors & comprises on the ground floor; ENTRANCE HALL with newly carpeted stair to upper floor, LOUNGE with under-stair storage, FAMILY ROOM, DINING ROOM with patio doors to rear, open to a modern fitted KITCHEN and fitted UTILTY with W.C. off and door to rear. The upper floor comprises a newly carpeted LANDING with storage and attic hatch, FAMILY BATHROOM, FOUR BEDROOMS, two with fitted wardrobes and the MASTER with ENSUITE SHOWER ROOM, one bedroom currently utilised as a home office.

The property enjoys ample private off-street parking and a fully enclosed low maintenance rear gravel garden with paved patio and planted beds. A notable feature is the excellent garden studio. This fantastic, quality built and fully insulated multi-purpose garden room has under-floor heating, electricity, hard-wired internet connection & a large store room. In addition, the sale will include the hot-tub cited adjacent to the studio.