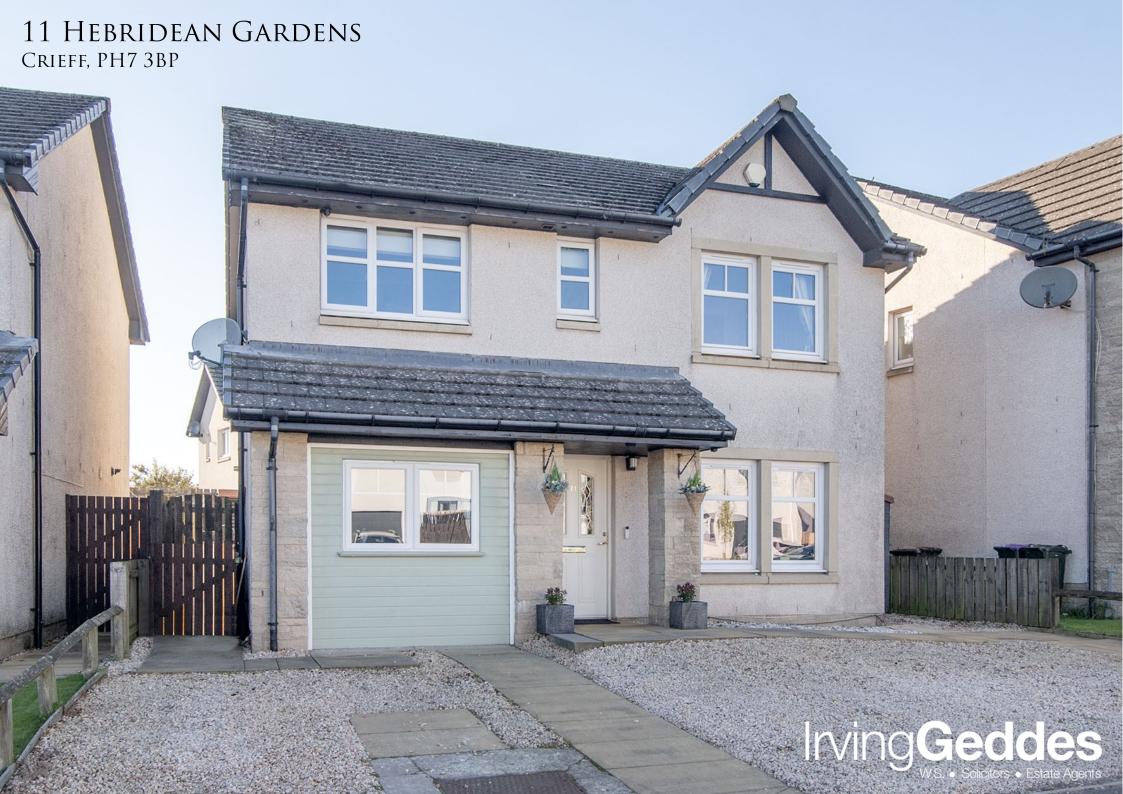

## 11 HEBRIDEAN GARDENS, CRIEFF, PH7 3BP

Irving Geddes are delighted to offer for sale this very well presented four bedroom/two public room detached villa enjoying a great location for access to schooling and the centre of Crieff, located in an ever popular modern development. The property is set over two floors & comprises on the ground floor; ENTRANCE HALL with newly carpeted stair to upper floor, LOUNGE with under-stair storage, FAMILY ROOM, DINING ROOM with patio doors to rear, open to a modern fitted KITCHEN and fitted UTILTY with W.C. off and door to rear. The upper floor comprises a newly carpeted LANDING with storage and attic hatch, FAMILY BATHROOM, FOUR BEDROOMS, two with fitted wardrobes and the MASTER with ENSUITE SHOWER ROOM, one bedroom currently utilised as a home office.

A most attractive modern family villa, fully double-glazed & warmed by gas central heating, presented in move-in condition and boasting a great location. A property likely to have broad appeal.

**Energy Performance** C Rating **Council Tax** Band E