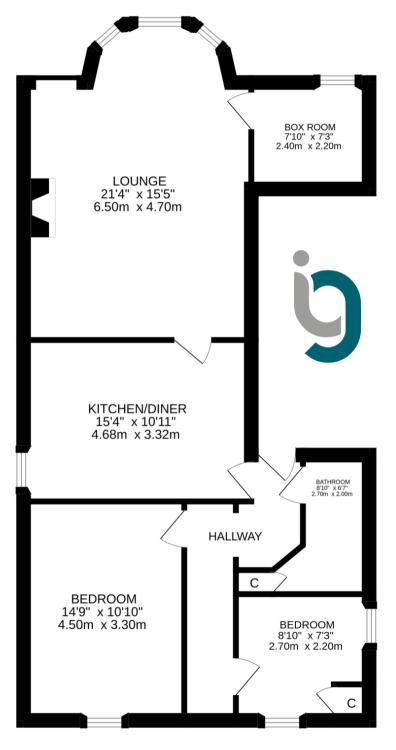

## Flat A, Barra House, Drummond Street, Comrie, PH6 2DW

Irving Geddes are delighted to offer for sale this sizeable two bedroom first floor apartment enjoying a central location in the highly sought-after conservation village of Comrie. A most charming home, boasting a grand reception room & period features, occupying the 1st floor of Barra House, a traditional terraced property housing the wonderful village Deli/Cafe on the ground floor along with Flat B on the first and Flat C on the top floor. Immaculately presented, bright and spacious accommodation comprising; HALL, substantial LOUNGE with feature fire surround with log burner, bay window, solid-wood flooring and ornate cornice/ceiling rose, a STUDY/ SNUG is set off the lounge and there is a large KITCHEN DINER. There is a FAMILY BATHROOM, and TWO BEDROOMS located to the rear.