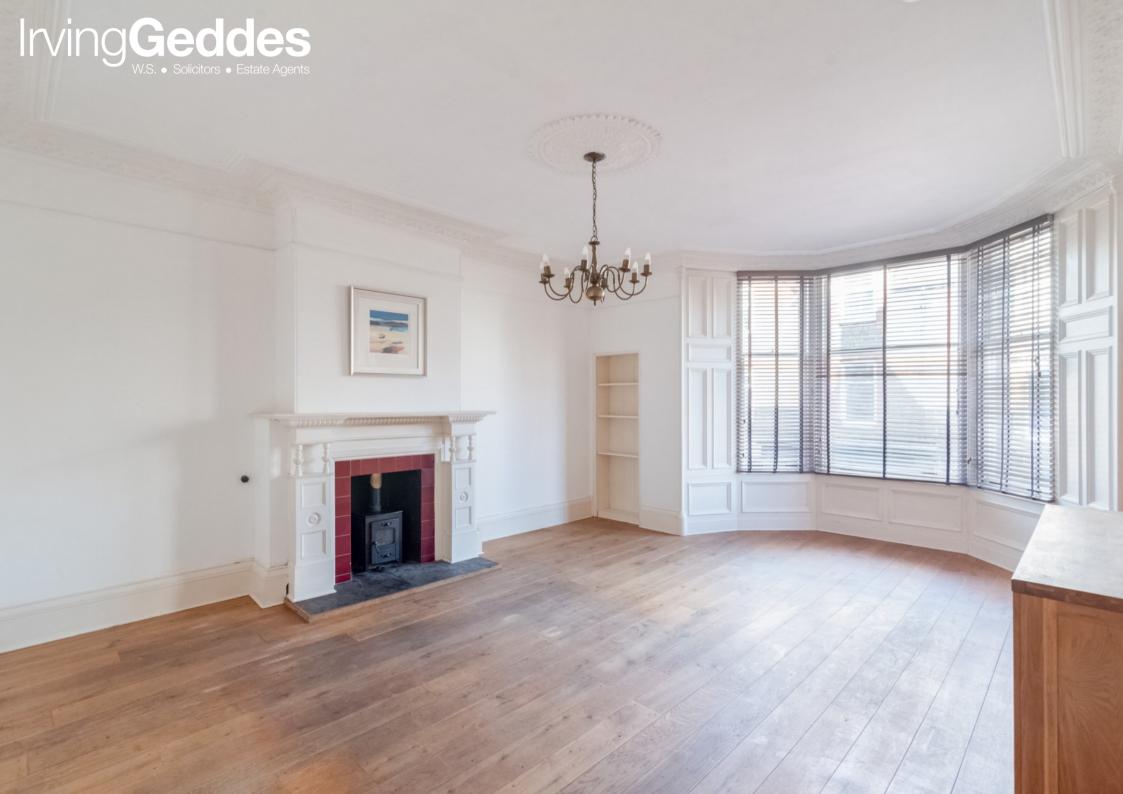

## Flat A, Barra House, Drummond Street, Comrie, PH6 2DW

Irving Geddes are delighted to offer for sale this sizeable two bedroom first floor apartment enjoying a central location in the highly sought-after conservation village of Comrie. A most charming home, boasting a grand reception room & period features, occupying the 1st floor of Barra House, a traditional terraced property housing the wonderful village Deli/Cafe on the ground floor along with Flat B on the first and Flat C on the top floor. Immaculately presented, bright and spacious accommodation comprising; HALL, substantial LOUNGE with feature fire surround with log burner, bay window, solid-wood flooring and ornate cornice/ceiling rose, a STUDY/ SNUG is set off the lounge and there is a large KITCHEN DINER. There is a FAMILY BATHROOM, and TWO BEDROOMS located to the rear.

A stunning period home in move-in condition, situated within the thriving centre of one of Perthshire's most sought after villages, enjoying beautiful riverside and woodland walks nearby. Likely to have broad appeal.