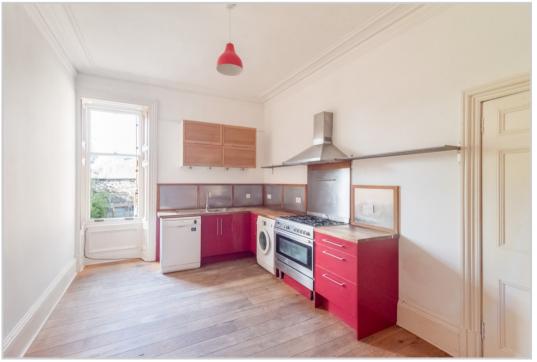

## Flat A, Barra House, Drummond Street, Comrie, PH6 2DW

Irving Geddes are delighted to offer for sale this sizeable two bedroom first floor apartment enjoying a central location in the highly sought-after conservation village of Comrie. A most charming home, boasting a grand reception room & period features, occupying the 1st floor of Barra House, a traditional terraced property housing the wonderful village Deli/Cafe on the ground floor along with Flat B on the first and Flat C on the top floor. Immaculately presented, bright and spacious accommodation comprising; HALL, substantial LOUNGE with feature fire surround with log burner, bay window, solid-wood flooring and ornate cornice/ceiling rose, a STUDY/ SNUG is set off the lounge and there is a large KITCHEN DINER. There is a FAMILY BATHROOM, and TWO BEDROOMS located to the rear.