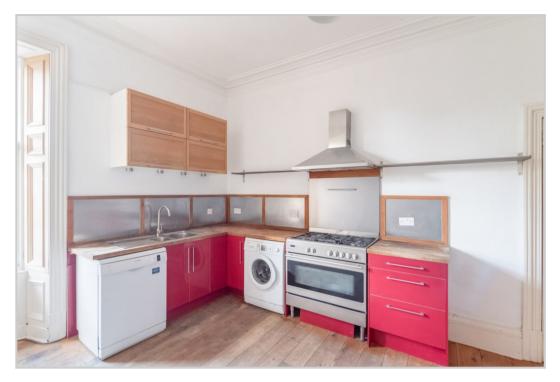

## Flat A, Barra House, Drummond Street, Comrie, PH6 2DW

Irving Geddes are delighted to offer for sale this sizeable two bedroom first floor apartment enjoying a central location in the highly sought-after conservation village of Comrie. A most charming home, boasting a grand reception room & period features, occupying the 1st floor of Barra House, a traditional terraced property housing the wonderful village Deli/Cafe on the ground floor along with Flat B on the first and Flat C on the top floor. Immaculately presented, bright and spacious accommodation comprising; HALL, substantial LOUNGE with feature fire surround with log burner, bay window, solid-wood flooring and ornate cornice/ceiling rose, a STUDY/ SNUG is set off the lounge and there is a large KITCHEN DINER. There is a FAMILY BATHROOM, and TWO BEDROOMS located to the rear.