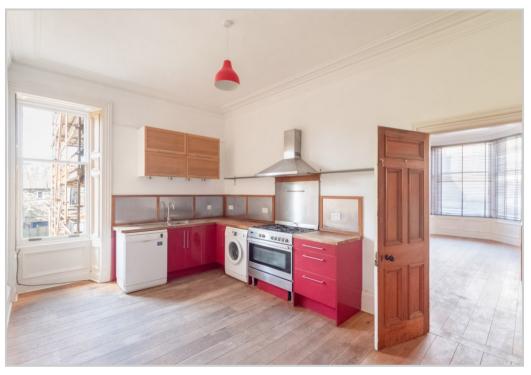

## Flat A, Barra House, Drummond Street, Comrie, PH6 2DW

Irving Geddes are delighted to offer for sale this sizeable two bedroom first floor apartment enjoying a central location in the highly sought-after conservation village of Comrie. A most charming home, boasting a grand reception room & period features, occupying the 1st floor of Barra House, a traditional terraced property housing the wonderful village Deli/Cafe on the ground floor along with Flat B on the first and Flat C on the top floor. Immaculately presented, bright and spacious accommodation comprising; HALL, substantial LOUNGE with feature fire surround with log burner, bay window, solid-wood flooring and ornate cornice/ceiling rose, a STUDY/ SNUG is set off the lounge and there is a large KITCHEN DINER. There is a FAMILY BATHROOM, and TWO BEDROOMS located to the rear.