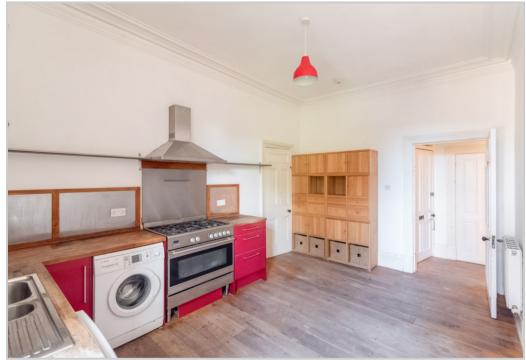

## Flat A, Barra House, Drummond Street, Comrie, PH6 2DW

Irving Geddes are delighted to offer for sale this sizeable two bedroom first floor apartment enjoying a central location in the highly sought-after conservation village of Comrie. A most charming home, boasting a grand reception room & period features, occupying the 1st floor of Barra House, a traditional terraced property housing the wonderful village Deli/Cafe on the ground floor along with Flat B on the first and Flat C on the top floor. Immaculately presented, bright and spacious accommodation comprising; HALL, substantial LOUNGE with feature fire surround with log burner, bay window, solid-wood flooring and ornate cornice/ceiling rose, a STUDY/ SNUG is set off the lounge and there is a large KITCHEN DINER. There is a FAMILY BATHROOM, and TWO BEDROOMS located to the rear.