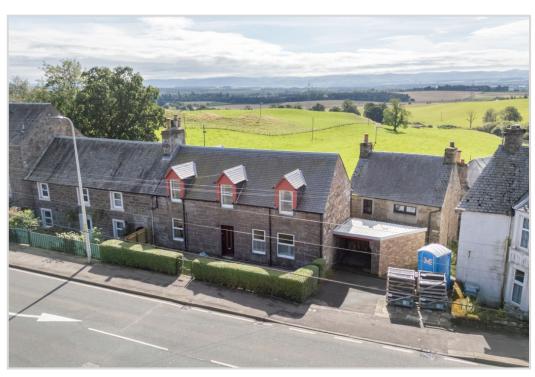

## CRAIGISLA, PERTH ROAD, GILMERTON, CRIEFF, PH7 3LZ

We are delighted to offer for sale this substantial end-terrace period villa located in the popular village of Gilmerton, some 2mls from the bustling market town of Crieff. Craigisla would benefit from a programme of modernisation & is a characterful home boasting private parking, carport, private gardens and a tremendous southerly aspect to the rear. Set over two floors the spacious accommodation comprises on the ground floor: HALL with under-stair storage, LOUNGE with dual aspect, DINING ROOM, KITCHEN and BATHROOM. There are THREE DOUBLE BEDROOMS on the upper floor, all with beautiful views over open countryside.

The property has private parking adjacent with an adjoining car-port/ store. The long rear garden is fully enclosed, has a paved patio, area of lawn and is bordered by fields at the southern end.

A most charming and generously sized property, ideal for development. Likely to have broad appeal and early viewing is advised.