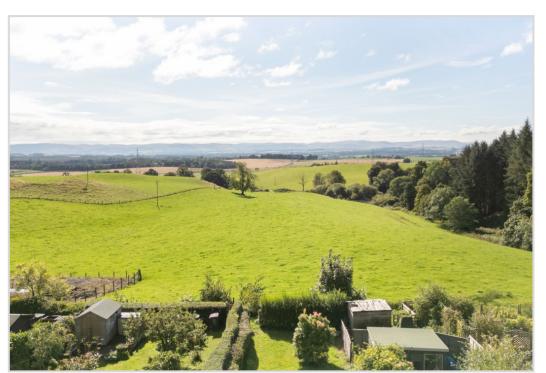

## CRAIGISLA, PERTH ROAD, GILMERTON, CRIEFF, PH7 3LZ

We are delighted to offer for sale this substantial end-terrace period villa located in the popular village of Gilmerton, some 2mls from the bustling market town of Crieff. Craigisla would benefit from a programme of modernisation & is a characterful home boasting private parking, carport, private gardens and a tremendous southerly aspect to the rear. Set over two floors the spacious accommodation comprises on the ground floor: HALL with under-stair storage, LOUNGE with dual aspect, DINING ROOM, KITCHEN and BATHROOM. There are THREE DOUBLE BEDROOMS on the upper floor, all with beautiful views over open countryside.

The property has private parking adjacent with an adjoining car-port/ store. The long rear garden is fully enclosed, has a paved patio, area of lawn and is bordered by fields at the southern end.

A most charming and generously sized property, ideal for development. Likely to have broad appeal and early viewing is advised.