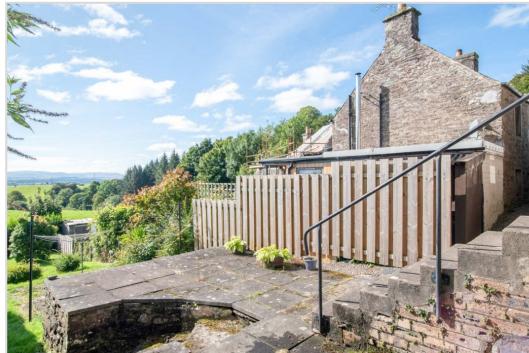

The property has private parking adjacent with an adjoining car-port/ store. The long rear garden is fully enclosed, has a paved patio, area of lawn and is bordered by fields at the southern end.

A most charming and generously sized property, ideal for development. Likely to have broad appeal and early viewing is advised.