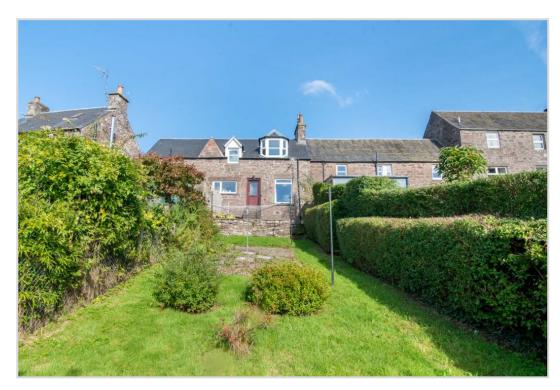

The property has private parking adjacent with an adjoining car-port/ store. The long rear garden is fully enclosed, has a paved patio, area of lawn and is bordered by fields at the southern end.

A most charming and generously sized property, ideal for development. Likely to have broad appeal and early viewing is advised.