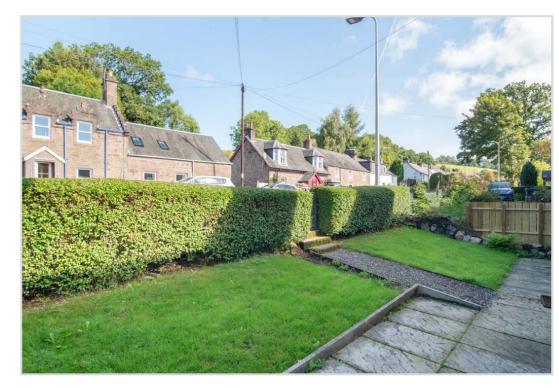

The property has private parking adjacent with an adjoining car-port/ store. The long rear garden is fully enclosed, has a paved patio, area of lawn and is bordered by fields at the southern end.

A most charming and generously sized property, ideal for development. Likely to have broad appeal and early viewing is advised.