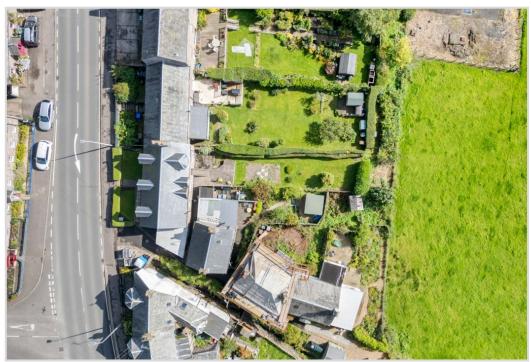

The property has private parking adjacent with an adjoining car-port/ store. The long rear garden is fully enclosed, has a paved patio, area of lawn and is bordered by fields at the southern end.

A most charming and generously sized property, ideal for development. Likely to have broad appeal and early viewing is advised.