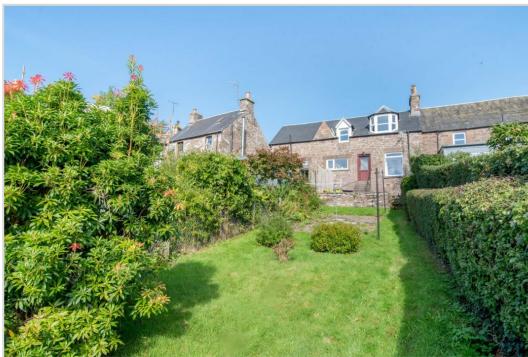

The property has private parking adjacent with an adjoining car-port/ store. The long rear garden is fully enclosed, has a paved patio, area of lawn and is bordered by fields at the southern end.

A most charming and generously sized property, ideal for development. Likely to have broad appeal and early viewing is advised.