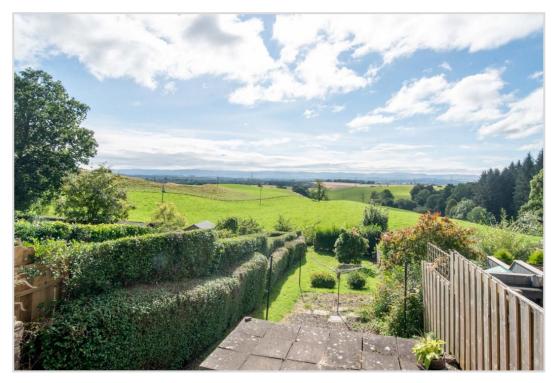

The property has private parking adjacent with an adjoining car-port/ store. The long rear garden is fully enclosed, has a paved patio, area of lawn and is bordered by fields at the southern end.

A most charming and generously sized property, ideal for development. Likely to have broad appeal and early viewing is advised.