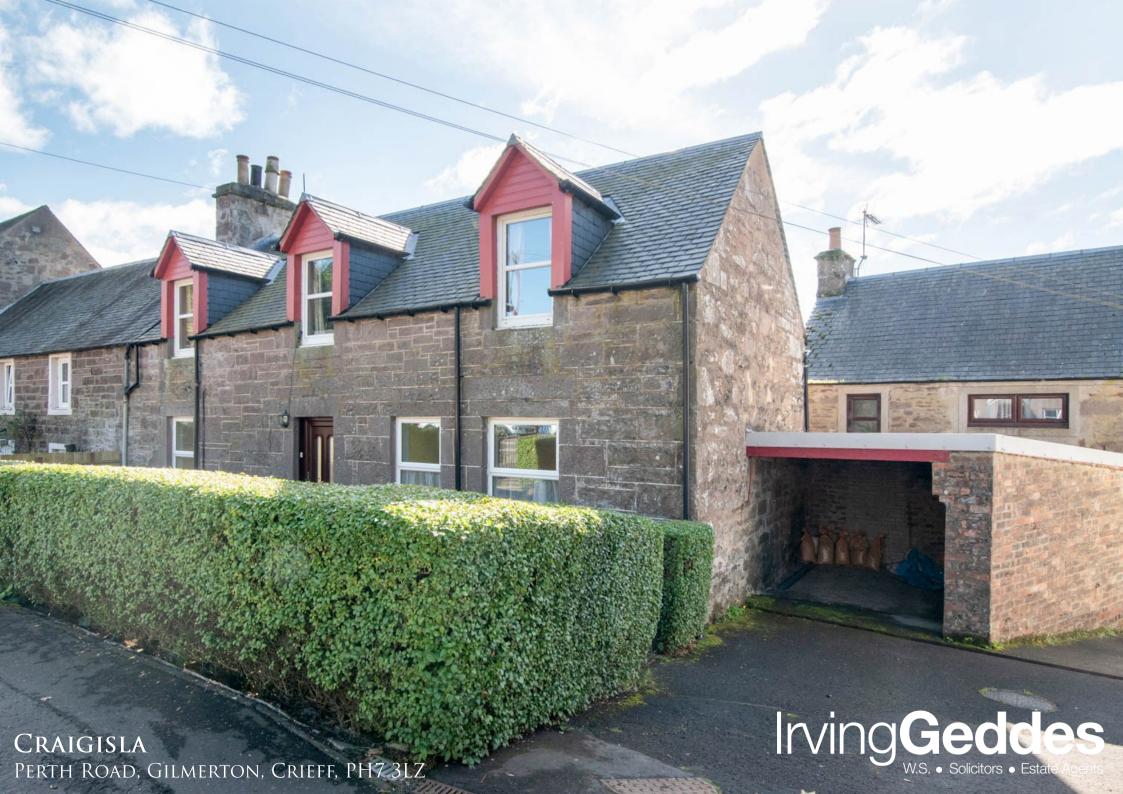

## CRAIGISLA, PERTH ROAD, GILMERTON, CRIEFF, PH7 3LZ

We are delighted to offer for sale this substantial end-terrace period villa located in the popular village of Gilmerton, some 2mls from the bustling market town of Crieff. Craigisla would benefit from a programme of modernisation & is a characterful home boasting private parking, carport, private gardens and a tremendous southerly aspect to the rear. Set over two floors the spacious accommodation comprises on the ground floor: HALL with under-stair storage, LOUNGE with dual aspect, DINING ROOM, KITCHEN and BATHROOM. There are THREE DOUBLE BEDROOMS on the upper floor, all with beautiful views over open countryside.