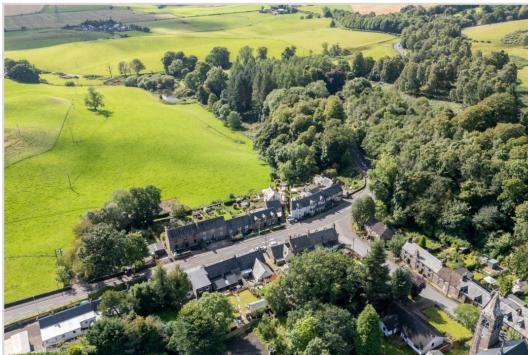

## CRAIGISLA, PERTH ROAD, GILMERTON, CRIEFF, PH7 3LZ

We are delighted to offer for sale this substantial end-terrace period villa located in the popular village of Gilmerton, some 2mls from the bustling market town of Crieff. Craigisla would benefit from a programme of modernisation & is a characterful home boasting private parking, carport, private gardens and a tremendous southerly aspect to the rear. Set over two floors the spacious accommodation comprises on the ground floor: HALL with under-stair storage, LOUNGE with dual aspect, DINING ROOM, KITCHEN and BATHROOM. There are THREE DOUBLE BEDROOMS on the upper floor, all with beautiful views over open countryside.