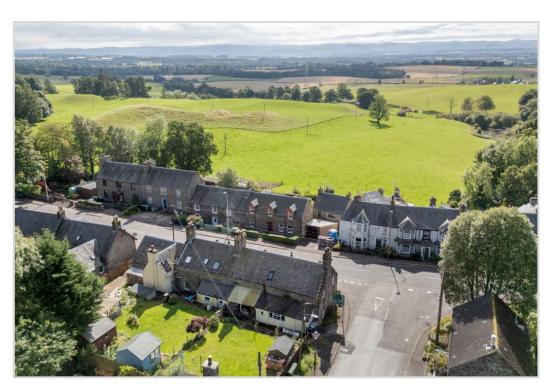

## CRAIGISLA, PERTH ROAD, GILMERTON, CRIEFF, PH7 3LZ

We are delighted to offer for sale this substantial end-terrace period villa located in the popular village of Gilmerton, some 2mls from the bustling market town of Crieff. Craigisla would benefit from a programme of modernisation & is a characterful home boasting private parking, carport, private gardens and a tremendous southerly aspect to the rear. Set over two floors the spacious accommodation comprises on the ground floor: HALL with under-stair storage, LOUNGE with dual aspect, DINING ROOM, KITCHEN and BATHROOM. There are THREE DOUBLE BEDROOMS on the upper floor, all with beautiful views over open countryside.

The property has private parking adjacent with an adjoining car-port/ store. The long rear garden is fully enclosed, has a paved patio, area of lawn and is bordered by fields at the southern end.

A most charming and generously sized property, ideal for development. Likely to have broad appeal and early viewing is advised.