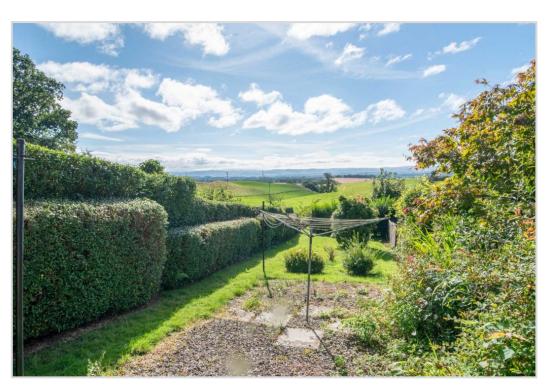

The property has private parking adjacent with an adjoining car-port/ store. The long rear garden is fully enclosed, has a paved patio, area of lawn and is bordered by fields at the southern end.

A most charming and generously sized property, ideal for development. Likely to have broad appeal and early viewing is advised.