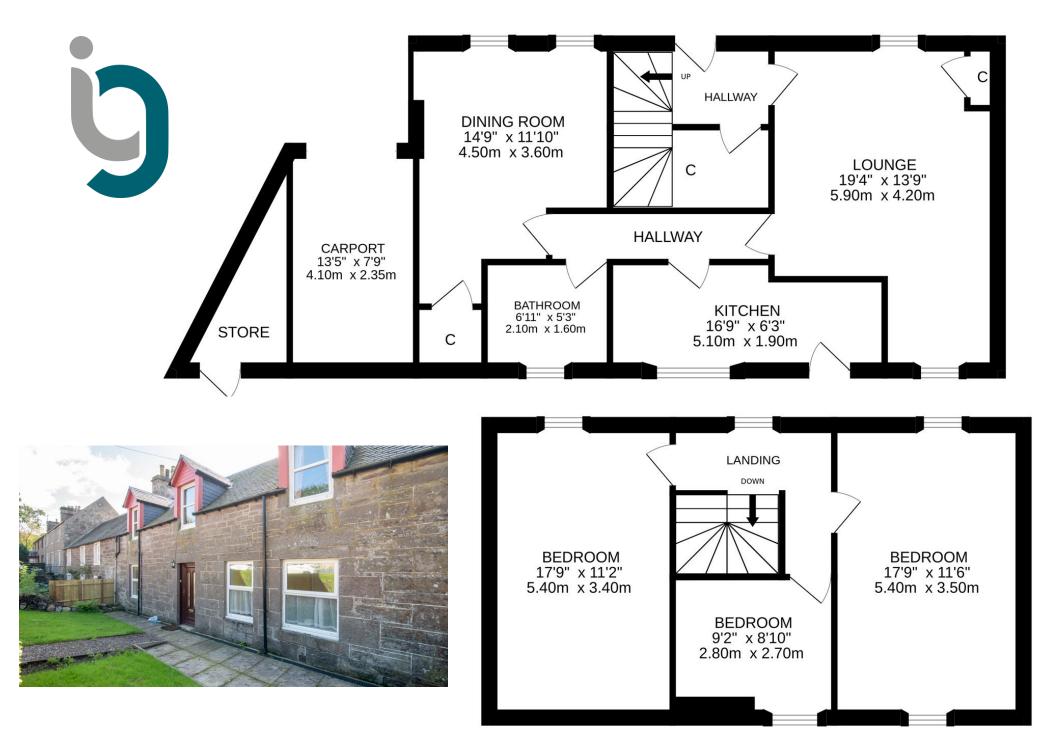

## CRAIGISLA, PERTH ROAD, GILMERTON, CRIEFF, PH7 3LZ

We are delighted to offer for sale this substantial end-terrace period villa located in the popular village of Gilmerton, some 2mls from the bustling market town of Crieff. Craigisla would benefit from a programme of modernisation & is a characterful home boasting private parking, carport, private gardens and a tremendous southerly aspect to the rear. Set over two floors the spacious accommodation comprises on the ground floor: HALL with under-stair storage, LOUNGE with dual aspect, DINING ROOM, KITCHEN and BATHROOM. There are THREE DOUBLE BEDROOMS on the upper floor, all with beautiful views over open countryside.