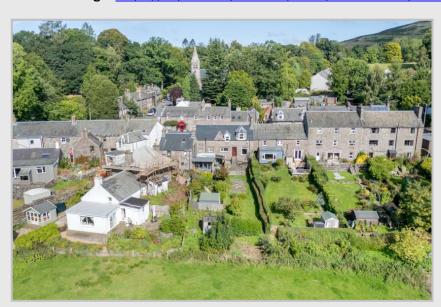

## CRAIGISLA, PERTH ROAD, GILMERTON, CRIEFF, PH7 3LZ

We are delighted to offer for sale this substantial end-terrace period villa located in the popular village of Gilmerton, some 2mls from the bustling market town of Crieff. Craigisla would benefit from a programme of modernisation & is a characterful home boasting private parking, carport, private gardens and a tremendous southerly aspect to the rear. Set over two floors the spacious accommodation comprises on the ground floor: HALL with under-stair storage, LOUNGE with dual aspect, DINING ROOM, KITCHEN and BATHROOM. There are THREE DOUBLE BEDROOMS on the upper floor, all with beautiful views over open countryside.

The property has private parking adjacent with an adjoining car-port/ store. The long rear garden is fully enclosed, has a paved patio, area of lawn and is bordered by fields at the southern end.

A most charming and generously sized property, ideal for development. Likely to have broad appeal and early viewing is advised.