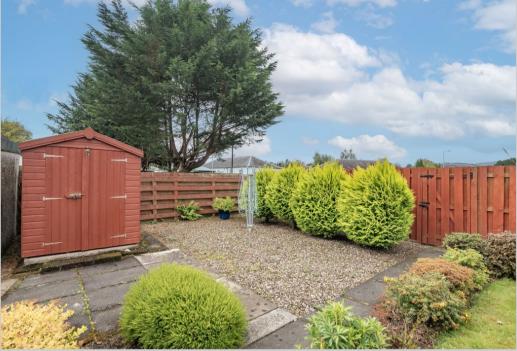

**Exterior;** The property boasts low maintenance mature landscaped gardens, the front is laid to lawn, continuing round the side of the house. A paved drive, providing generous off-street parking, leads to a single garage with power, light and side courtesy door. The fully enclosed rear garden is laid to lawn with mature flowering shrub borders. Warmed by gas central heating & double glazed throughout. A quality built bungalow within easy reach of the village centre, enjoying a prime location in one of Perthshire's most sought after villages. Likely to have