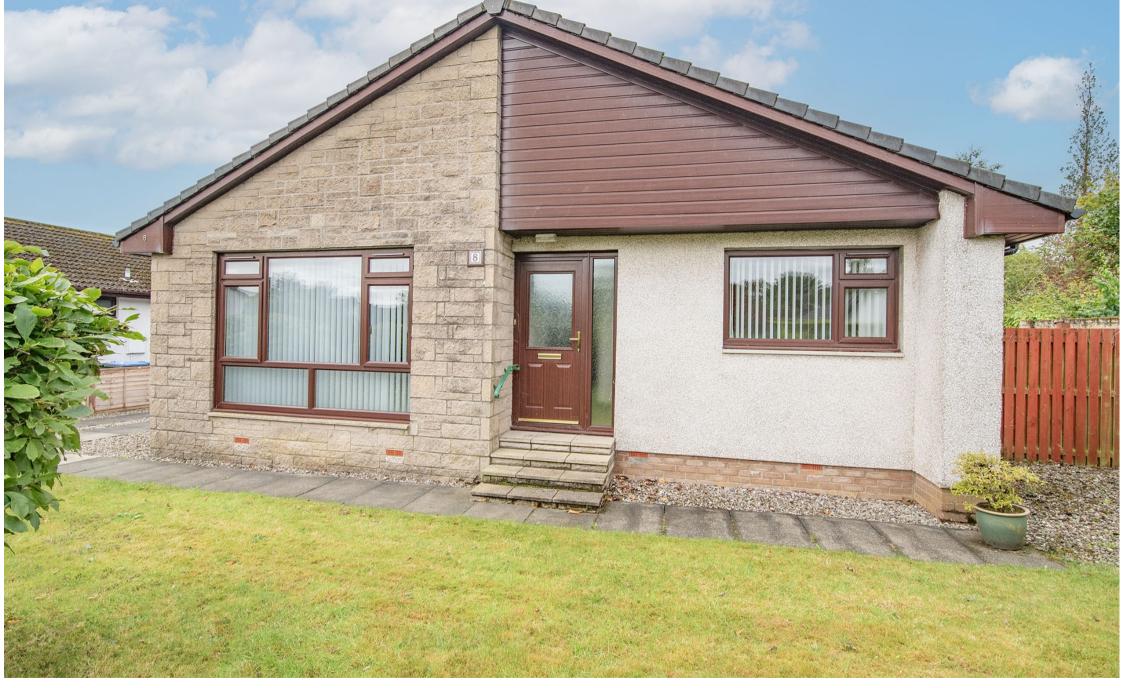

## 8 lochay drive, Comrie, Perthshire, PH6 2PE

Irving Geddes are delighted to offer for sale this attractive three bedroom detached bungalow located within a popular residential area of the sought-after Perthshire village of Comrie. The property enjoys a private position within a quiet cul-de-sac. A well proportioned layout comprising; ENTRANCE VESTIBULE, L-shaped HALLWAY with storage, open plan LIVING ROOM with DINING AREA, FITTED KITCHEN with ample wall/base units with fridge freezer/washing machine/dishwasher/hob/double oven with grill and door leading to rear garden, THREE DOUBLE BEDROOMS with fitted wardrobes and SHOWER ROOM.

**Exterior;** The property boasts low maintenance mature landscaped gardens, the front is laid to lawn, continuing round the side of the house. A paved drive, providing generous off-street parking, leads to a single garage with power, light and side courtesy door. The fully enclosed rear garden is laid to lawn with mature flowering shrub borders. Warmed by gas central heating & double glazed throughout. A quality built bungalow within easy reach of the village centre, enjoying a prime location in one of Perthshire's most sought after villages. Likely to have