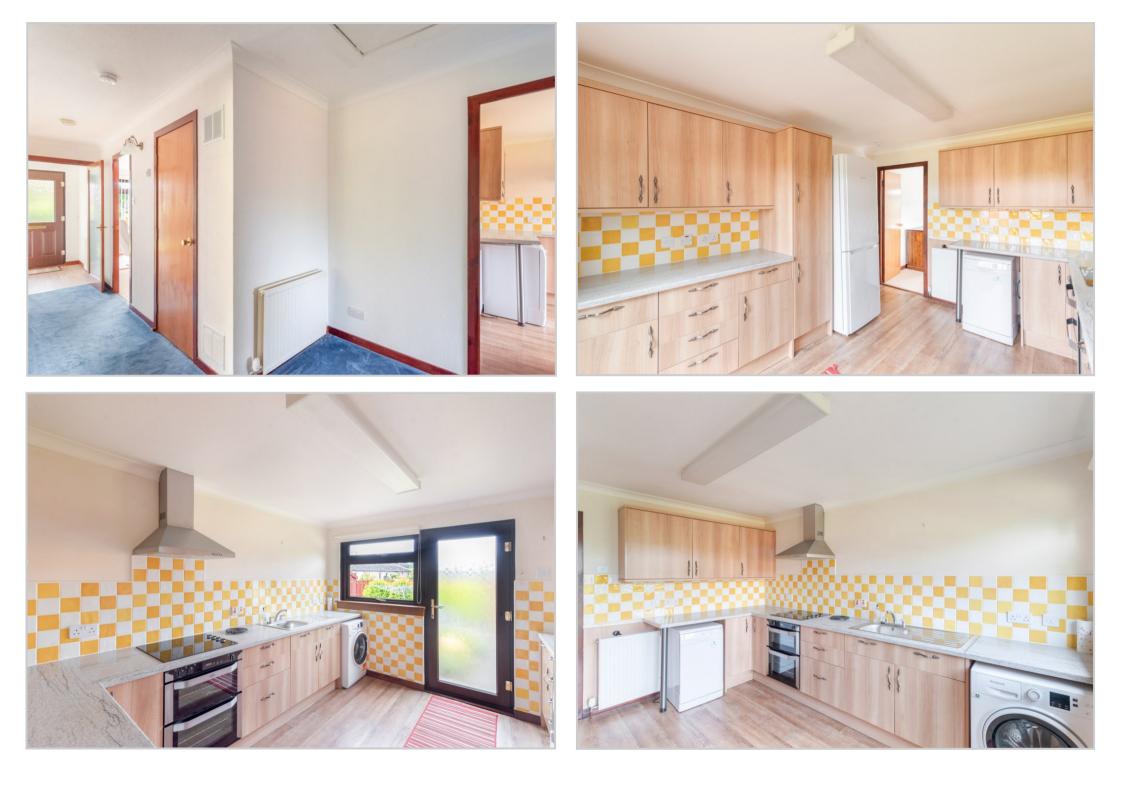

## 8 lochay drive, Comrie, Perthshire, PH6 2PE

Irving Geddes are delighted to offer for sale this attractive three bedroom detached bungalow located within a popular residential area of the sought-after Perthshire village of Comrie. The property enjoys a private position within a quiet cul-de-sac. A well proportioned layout comprising; ENTRANCE VESTIBULE, L-shaped HALLWAY with storage, open plan LIVING ROOM with DINING AREA, FITTED KITCHEN with ample wall/base units with fridge freezer/washing machine/dishwasher/hob/double oven with grill and door leading to rear garden, THREE DOUBLE BEDROOMS with fitted wardrobes and SHOWER ROOM.