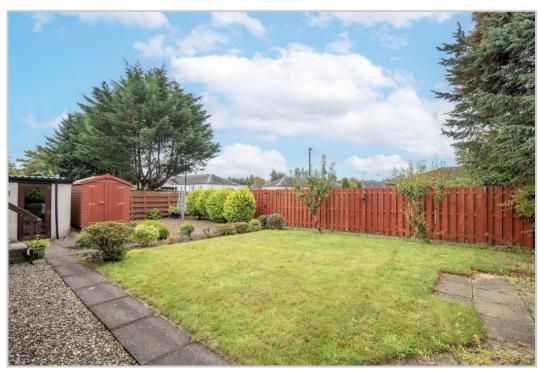

**Exterior;** The property boasts low maintenance mature landscaped gardens, the front is laid to lawn, continuing round the side of the house. A paved drive, providing generous off-street parking, leads to a single garage with power, light and side courtesy door. The fully enclosed rear garden is laid to lawn with mature flowering shrub borders. Warmed by gas central heating & double glazed throughout. A quality built bungalow within easy reach of the village centre, enjoying a prime location in one of Perthshire's most sought after villages. Likely to have