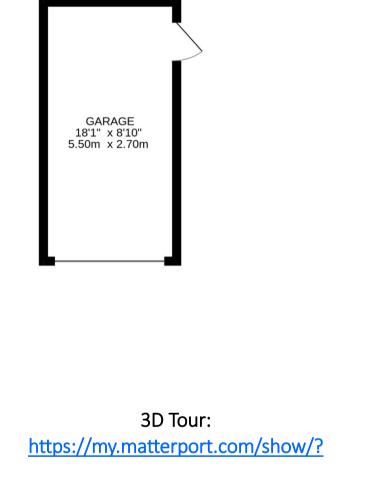

**Exterior;** The property boasts low maintenance mature landscaped gardens, the front is laid to lawn, continuing round the side of the house. A paved drive, providing generous off-street parking, leads to a single garage with power, light and side courtesy door. The fully enclosed rear garden is laid to lawn with mature flowering shrub borders. Warmed by gas central heating & double glazed throughout. A quality built bungalow within easy reach of the village centre, enjoying a prime location in one of Perthshire's most sought after villages. Likely to have