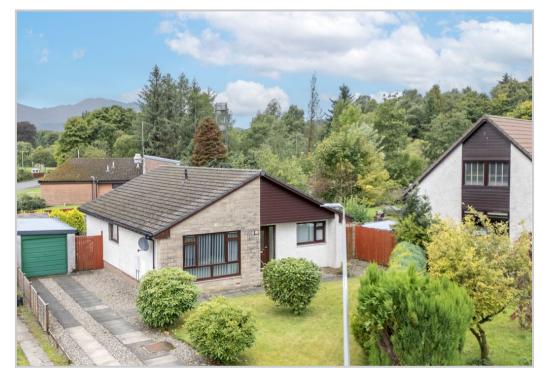

## 8 lochay drive, Comrie, Perthshire, PH6 2PE

Irving Geddes are delighted to offer for sale this attractive three bedroom detached bungalow located within a popular residential area of the sought-after Perthshire village of Comrie. The property enjoys a private position within a quiet cul-de-sac. A well proportioned layout comprising; ENTRANCE VESTIBULE, L-shaped HALLWAY with storage, open plan LIVING ROOM with DINING AREA, FITTED KITCHEN with ample wall/base units with fridge freezer/washing machine/dishwasher/hob/double oven with grill and door leading to rear garden, THREE DOUBLE BEDROOMS with fitted wardrobes and SHOWER ROOM.

**Exterior;** The property boasts low maintenance mature landscaped gardens, the front is laid to lawn, continuing round the side of the house. A paved drive, providing generous off-street parking, leads to a single garage with power, light and side courtesy door. The fully enclosed rear garden is laid to lawn with mature flowering shrub borders. Warmed by gas central heating & double glazed throughout. A quality built bungalow within easy reach of the village centre, enjoying a prime location in one of Perthshire's most sought after villages. Likely to have