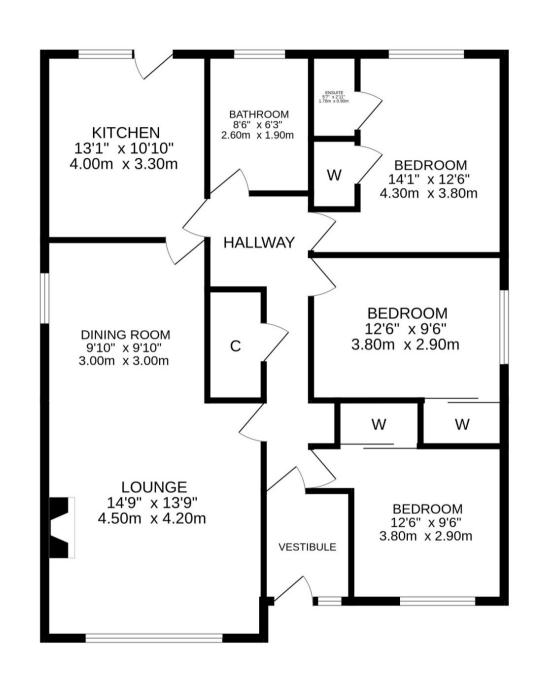

## 8 lochay drive, Comrie, Perthshire, PH6 2PE

Irving Geddes are delighted to offer for sale this attractive three bedroom detached bungalow located within a popular residential area of the sought-after Perthshire village of Comrie. The property enjoys a private position within a quiet cul-de-sac. A well proportioned layout comprising; ENTRANCE VESTIBULE, L-shaped HALLWAY with storage, open plan LIVING ROOM with DINING AREA, FITTED KITCHEN with ample wall/base units with fridge freezer/washing machine/dishwasher/hob/double oven with grill and door leading to rear garden, THREE DOUBLE BEDROOMS with fitted wardrobes and SHOWER ROOM.