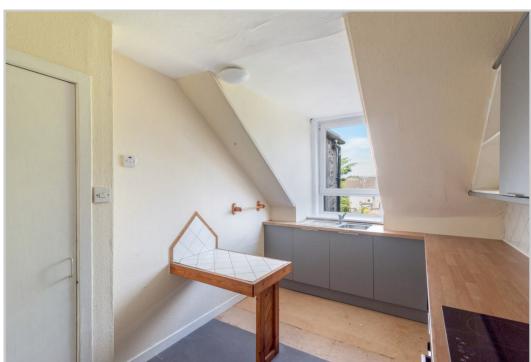

A spacious flat boasting an attractive outlook, located on the second (top) floor of a handsome detached period building accommodating six dwellings, the layout of flat 1 comprising HALL with two large storage cupboards, STUDY/BOX ROOM, modern BREAKFASTING KITCHEN, LOUNGE with open fire & a most pleasant aspect from the large dormer window, SHOWER ROOM and DOUBLE BEDROOM with built-in wardrobes. There are double glazed windows and electric heating.