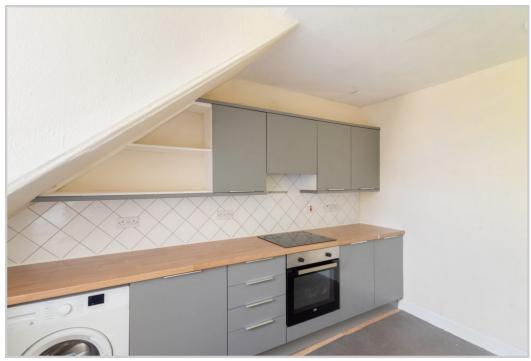

A spacious flat boasting an attractive outlook, located on the second (top) floor of a handsome detached period building accommodating six dwellings, the layout of flat 1 comprising HALL with two large storage cupboards, STUDY/BOX ROOM, modern BREAKFASTING KITCHEN, LOUNGE with open fire & a most pleasant aspect from the large dormer window, SHOWER ROOM and DOUBLE BEDROOM with built-in wardrobes. There are double glazed windows and electric heating.