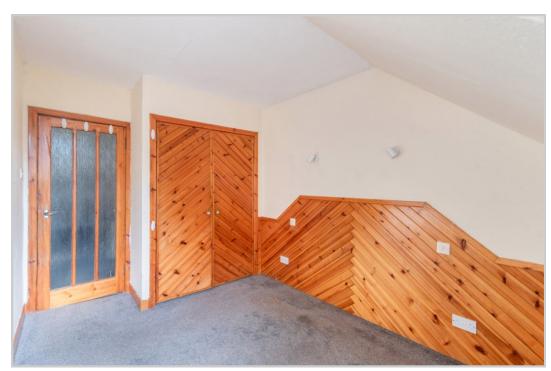

A spacious flat boasting an attractive outlook, located on the second (top) floor of a handsome detached period building accommodating six dwellings, the layout of flat 1 comprising HALL with two large storage cupboards, STUDY/BOX ROOM, modern BREAKFASTING KITCHEN, LOUNGE with open fire & a most pleasant aspect from the large dormer window, SHOWER ROOM and DOUBLE BEDROOM with built-in wardrobes. There are double glazed windows and electric heating.