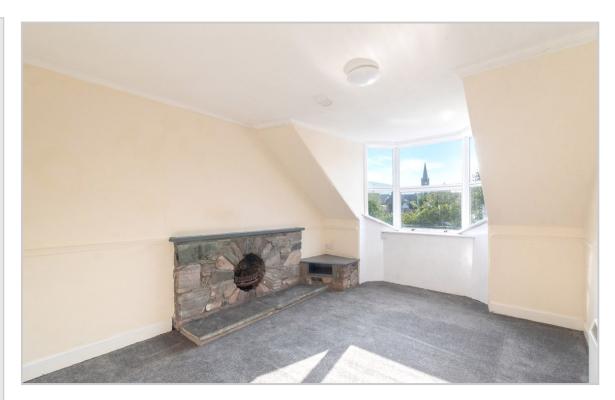

A spacious flat boasting an attractive outlook, located on the second (top) floor of a handsome detached period building accommodating six dwellings, the layout of flat 1 comprising HALL with two large storage cupboards, STUDY/BOX ROOM, modern BREAKFASTING KITCHEN, LOUNGE with open fire & a most pleasant aspect from the large dormer window, SHOWER ROOM and DOUBLE BEDROOM with built-in wardrobes. There are double glazed windows and electric heating.