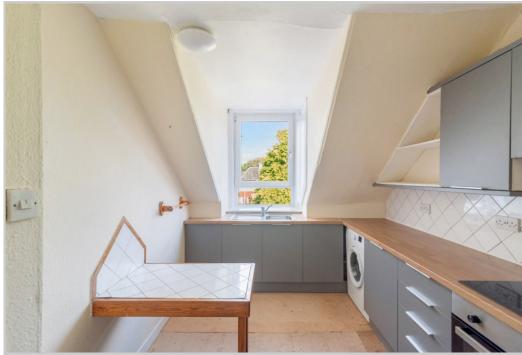

A spacious flat boasting an attractive outlook, located on the second (top) floor of a handsome detached period building accommodating six dwellings, the layout of flat 1 comprising HALL with two large storage cupboards, STUDY/BOX ROOM, modern BREAKFASTING KITCHEN, LOUNGE with open fire & a most pleasant aspect from the large dormer window, SHOWER ROOM and DOUBLE BEDROOM with built-in wardrobes. There are double glazed windows and electric heating.