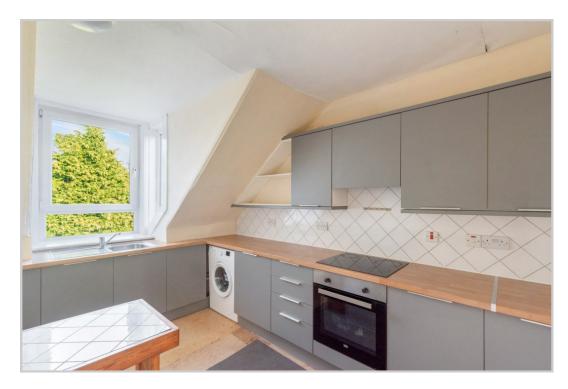

A spacious flat boasting an attractive outlook, located on the second (top) floor of a handsome detached period building accommodating six dwellings, the layout of flat 1 comprising HALL with two large storage cupboards, STUDY/BOX ROOM, modern BREAKFASTING KITCHEN, LOUNGE with open fire & a most pleasant aspect from the large dormer window, SHOWER ROOM and DOUBLE BEDROOM with built-in wardrobes. There are double glazed windows and electric heating.