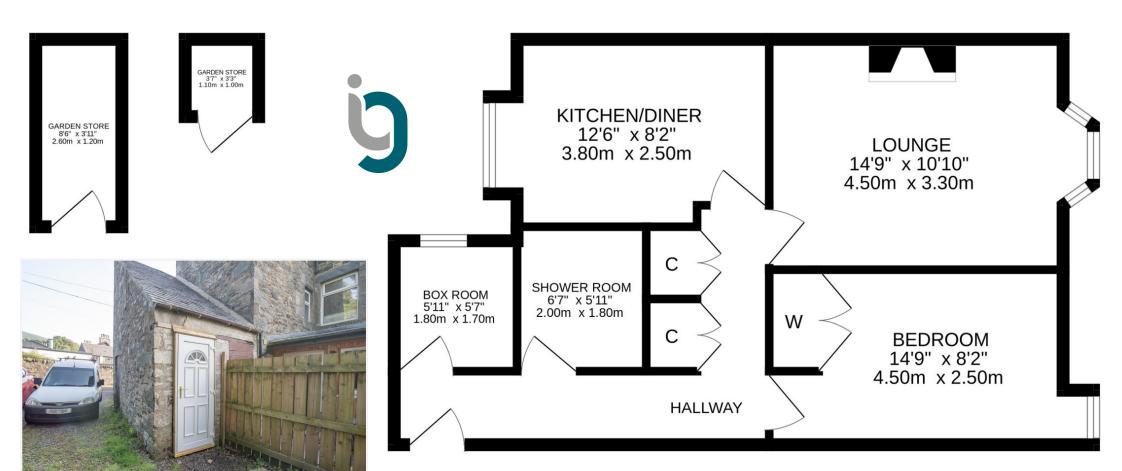

A spacious flat boasting an attractive outlook, located on the second (top) floor of a handsome detached period building accommodating six dwellings, the layout of flat 1 comprising HALL with two large storage cupboards, STUDY/BOX ROOM, modern BREAKFASTING KITCHEN, LOUNGE with open fire & a most pleasant aspect from the large dormer window, SHOWER ROOM and DOUBLE BEDROOM with built-in wardrobes. There are double glazed windows and electric heating.

There is parking to the rear with unrestricted on-street parking at the front. The property has an area of private garden ground opposite, and timber and brick-built stores.

An attractive property boasting a great location, an ideal first time buy or investment, presented in move-in condition.