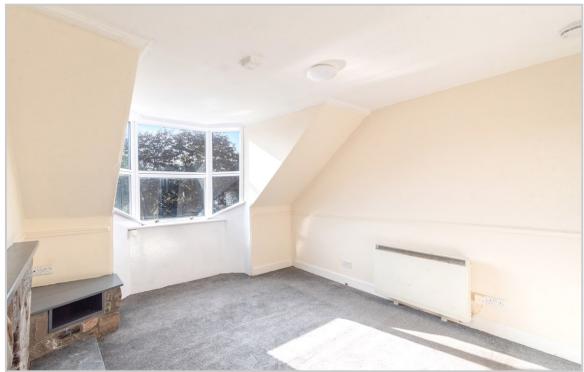

A spacious flat boasting an attractive outlook, located on the second (top) floor of a handsome detached period building accommodating six dwellings, the layout of flat 1 comprising HALL with two large storage cupboards, STUDY/BOX ROOM, modern BREAKFASTING KITCHEN, LOUNGE with open fire & a most pleasant aspect from the large dormer window, SHOWER ROOM and DOUBLE BEDROOM with built-in wardrobes. There are double glazed windows and electric heating.