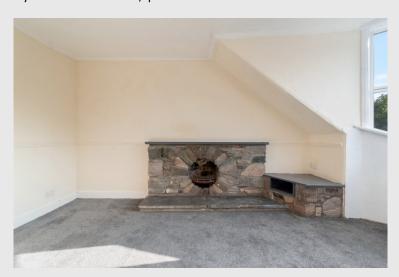

A spacious flat boasting an attractive outlook, located on the second (top) floor of a handsome detached period building accommodating six dwellings, the layout of flat 1 comprising HALL with two large storage cupboards, STUDY/BOX ROOM, modern BREAKFASTING KITCHEN, LOUNGE with open fire & a most pleasant aspect from the large dormer window, SHOWER ROOM and DOUBLE BEDROOM with built-in wardrobes. There are double glazed windows and electric heating.