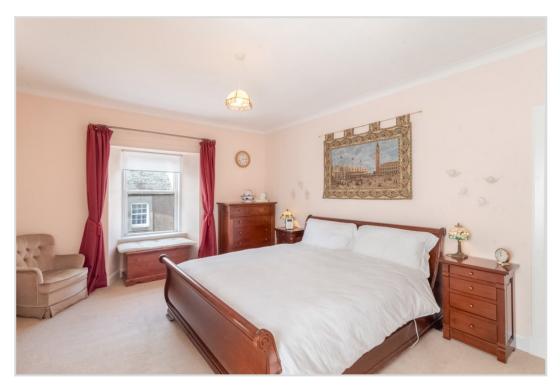

Upper floor comprises; Three **BEDROOMS &** family **BATHROOM.** The property is warmed by gas central heating and is double glazed throughout.

The property is pavement line to the front and has a paved access path leading along the gable, giving access into the rear garden area which is also accessed via the rear entrance doors. There are steps leading up to the rear garden area and there is a paved patio area and areas laid to grass with mature trees and shrubbery areas. Boundaries are formed by masonry walls and timber fencing. Unrestricted on street parking is available to the front.