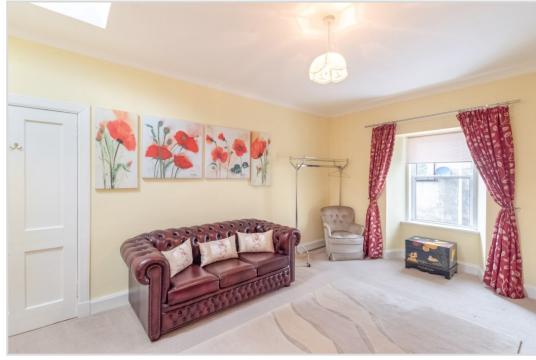

Upper floor comprises; Three **BEDROOMS &** family **BATHROOM.** The property is warmed by gas central heating and is double glazed throughout.

The property is pavement line to the front and has a paved access path leading along the gable, giving access into the rear garden area which is also accessed via the rear entrance doors. There are steps leading up to the rear garden area and there is a paved patio area and areas laid to grass with mature trees and shrubbery areas. Boundaries are formed by masonry walls and timber fencing. Unrestricted on street parking is available to the front.