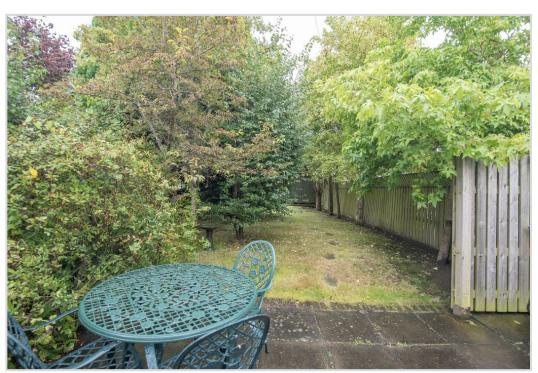

Upper floor comprises; Three **BEDROOMS &** family **BATHROOM.** The property is warmed by gas central heating and is double glazed throughout.

The property is pavement line to the front and has a paved access path leading along the gable, giving access into the rear garden area which is also accessed via the rear entrance doors. There are steps leading up to the rear garden area and there is a paved patio area and areas laid to grass with mature trees and shrubbery areas. Boundaries are formed by masonry walls and timber fencing. Unrestricted on street parking is available to the front.