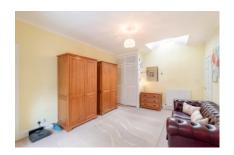

Upper floor comprises; Three **BEDROOMS &** family **BATHROOM.** The property is warmed by gas central heating and is double glazed throughout.

The property is pavement line to the front and has a paved access path leading along the gable, giving access into the rear garden area which is also accessed via the rear entrance doors. There are steps leading up to the rear garden area and there is a paved patio area and areas laid to grass with mature trees and shrubbery areas. Boundaries are formed by masonry walls and timber fencing. Unrestricted on street parking is available to the front.