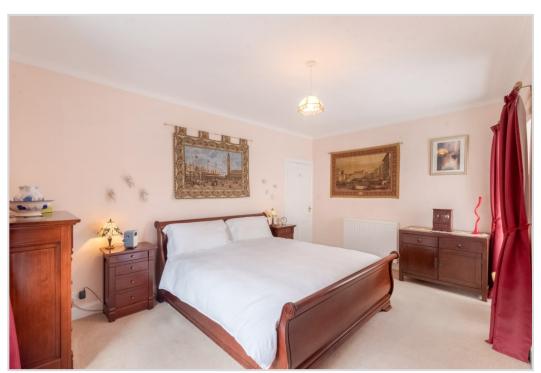

Upper floor comprises; Three **BEDROOMS &** family **BATHROOM.** The property is warmed by gas central heating and is double glazed throughout.

The property is pavement line to the front and has a paved access path leading along the gable, giving access into the rear garden area which is also accessed via the rear entrance doors. There are steps leading up to the rear garden area and there is a paved patio area and areas laid to grass with mature trees and shrubbery areas. Boundaries are formed by masonry walls and timber fencing. Unrestricted on street parking is available to the front.