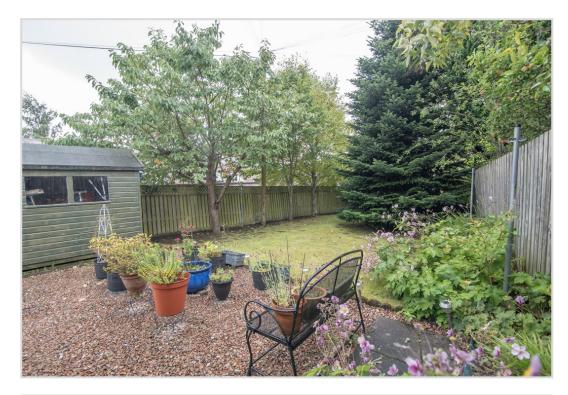

Upper floor comprises; Three **BEDROOMS &** family **BATHROOM.** The property is warmed by gas central heating and is double glazed throughout.

The property is pavement line to the front and has a paved access path leading along the gable, giving access into the rear garden area which is also accessed via the rear entrance doors. There are steps leading up to the rear garden area and there is a paved patio area and areas laid to grass with mature trees and shrubbery areas. Boundaries are formed by masonry walls and timber fencing. Unrestricted on street parking is available to the front.