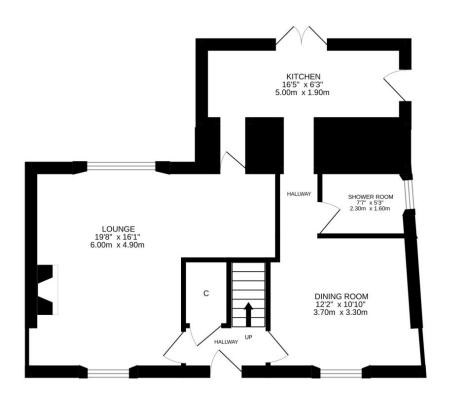

## 23 HILL STREET, CRIEFF, PH7 3BU

Irving Geddes are delighted to offer for sale this fully modernised three bedroom end terrace villa enjoying a very central location in the ever popular market town of Crieff. Set over two floors, the layout comprises on the ground floor; ENTRANCE HALL, spacious LOUNGE, quality fitted KITCHEN with French doors to rear garden & additional door leading to side pathway, large DINING ROOM and SHOWER ROOM.

GROUND FLOOR 1ST FLOOR

These particulars are believed to be correct, but their accuracy is not guaranteed and they do not form part of any contract. They are provided as a general guide and may be subject to change. All measurements are approximate only.