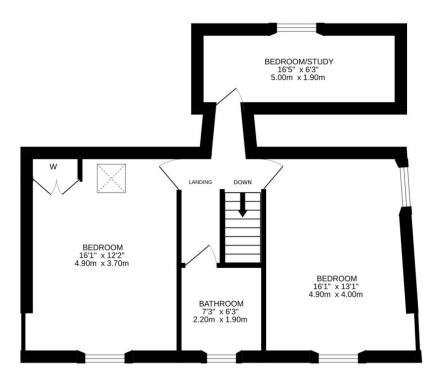

Upper floor comprises; Three **BEDROOMS &** family **BATHROOM.** The property is warmed by gas central heating and is double glazed throughout.

The property is pavement line to the front and has a paved access path leading along the gable, giving access into the rear garden area which is also accessed via the rear entrance doors. There are steps leading up to the rear garden area and there is a paved patio area and areas laid to grass with mature trees and shrubbery areas. Boundaries are formed by masonry walls and timber fencing. Unrestricted on street parking is available to the front.

GROUND FLOOR 1ST FLOOR

These particulars are believed to be correct, but their accuracy is not guaranteed and they do not form part of any contract. They are provided as a general guide and may be subject to change. All measurements are approximate only.