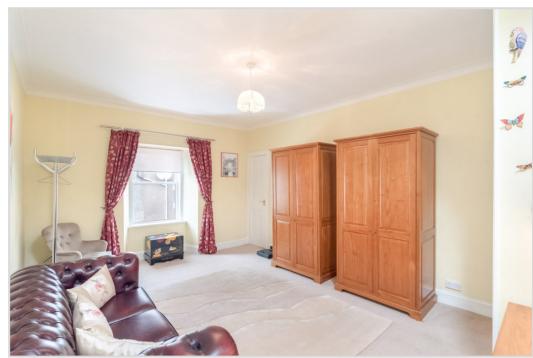

Upper floor comprises; Three **BEDROOMS &** family **BATHROOM.** The property is warmed by gas central heating and is double glazed throughout.

The property is pavement line to the front and has a paved access path leading along the gable, giving access into the rear garden area which is also accessed via the rear entrance doors. There are steps leading up to the rear garden area and there is a paved patio area and areas laid to grass with mature trees and shrubbery areas. Boundaries are formed by masonry walls and timber fencing. Unrestricted on street parking is available to the front.