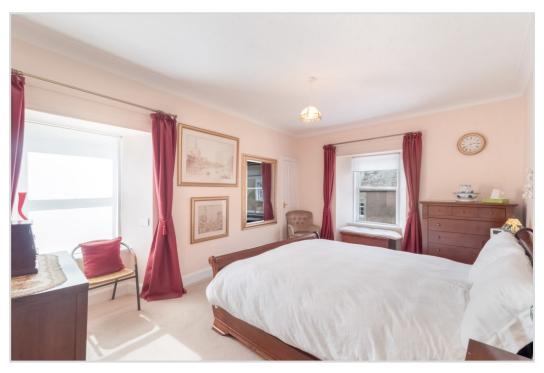

Upper floor comprises; Three **BEDROOMS &** family **BATHROOM.** The property is warmed by gas central heating and is double glazed throughout.

The property is pavement line to the front and has a paved access path leading along the gable, giving access into the rear garden area which is also accessed via the rear entrance doors. There are steps leading up to the rear garden area and there is a paved patio area and areas laid to grass with mature trees and shrubbery areas. Boundaries are formed by masonry walls and timber fencing. Unrestricted on street parking is available to the front.