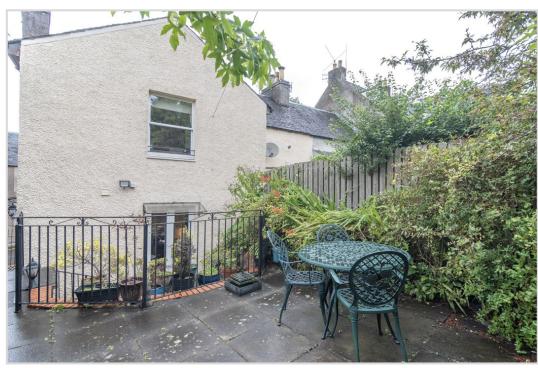

Upper floor comprises; Three **BEDROOMS &** family **BATHROOM.** The property is warmed by gas central heating and is double glazed throughout.

The property is pavement line to the front and has a paved access path leading along the gable, giving access into the rear garden area which is also accessed via the rear entrance doors. There are steps leading up to the rear garden area and there is a paved patio area and areas laid to grass with mature trees and shrubbery areas. Boundaries are formed by masonry walls and timber fencing. Unrestricted on street parking is available to the front.