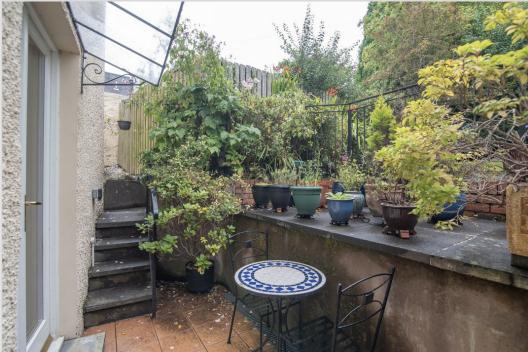

Upper floor comprises; Three **BEDROOMS &** family **BATHROOM.** The property is warmed by gas central heating and is double glazed throughout.

The property is pavement line to the front and has a paved access path leading along the gable, giving access into the rear garden area which is also accessed via the rear entrance doors. There are steps leading up to the rear garden area and there is a paved patio area and areas laid to grass with mature trees and shrubbery areas. Boundaries are formed by masonry walls and timber fencing. Unrestricted on street parking is available to the front.