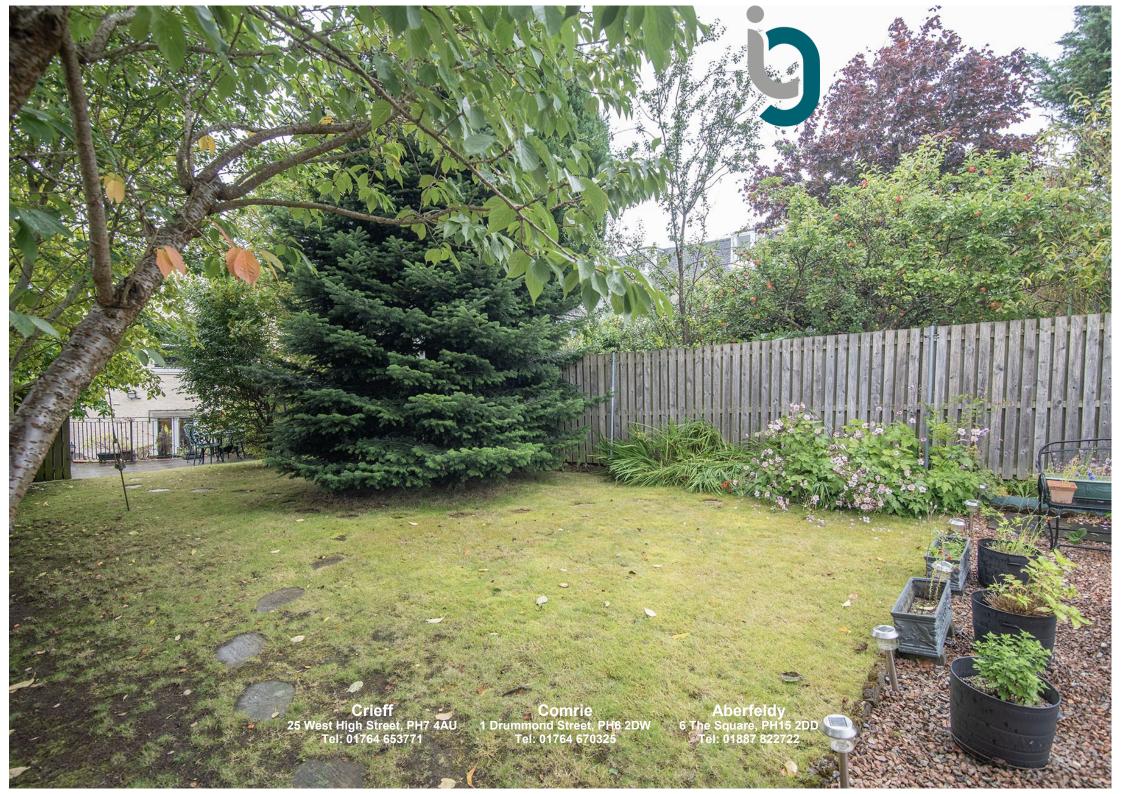

Upper floor comprises; Three **BEDROOMS &** family **BATHROOM.** The property is warmed by gas central heating and is double glazed throughout.

The property is pavement line to the front and has a paved access path leading along the gable, giving access into the rear garden area which is also accessed via the rear entrance doors. There are steps leading up to the rear garden area and there is a paved patio area and areas laid to grass with mature trees and shrubbery areas. Boundaries are formed by masonry walls and timber fencing. Unrestricted on street parking is available to the front.