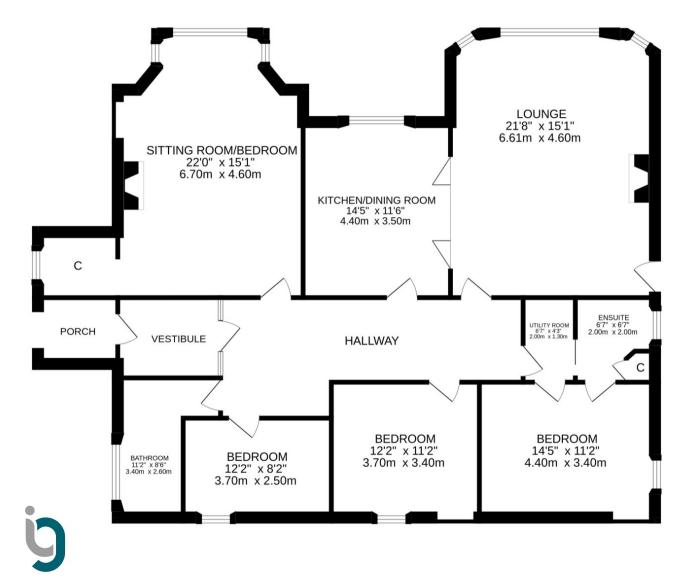

## Apartment 2, Newstead, Ancaster Road, Crieff PH7 4AL

Irving Geddes are delighted to offer for sale this most charming lower conversion occupying the ground floor of a handsome 'C' Listed Victorian villa, with all apartments being privately owned. Enjoying an elevated position within one of Crieff's prime residential areas. The property is generously sized throughout and blends period character with the requirements of modern living. Presented in true move-in condition the well appointed accommodation comprising; BARONIAL PORCH, VESTIBULE, RECEPTION HALL, LOUNGE, DINING KITCHEN, 3 BEDROOMS (master en-suite), SITTING ROOM/BED 4, UTILITY AREA & FAMILY BATHROOM. The property is warmed by gas central heating & is double glazed throughout. Externally the property benefits from private off-street parking and an attractive landscaped garden. A most appealing traditional property in excellent condition located in a highly sought-after area. Early viewing is advised.