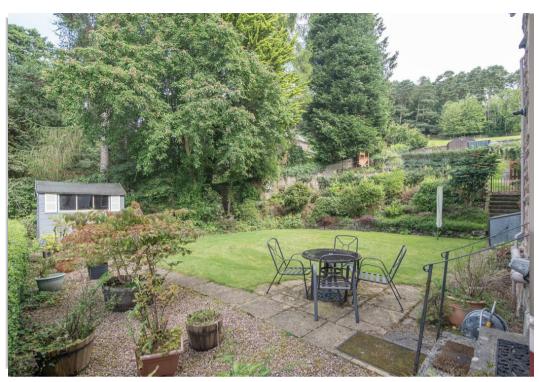

## External

There is private parking immediately to the front of the property and a lovely fully enclosed south-west facing garden to the rear, accessed from the lounge or externally from the side of the property. This is laid mainly to lawn with a patio area & mature stocked border and rockery. There is an additional area of garden ground, offering further landscaping potential, which stretches between the lawn & wall bordering Drummond Terrace.