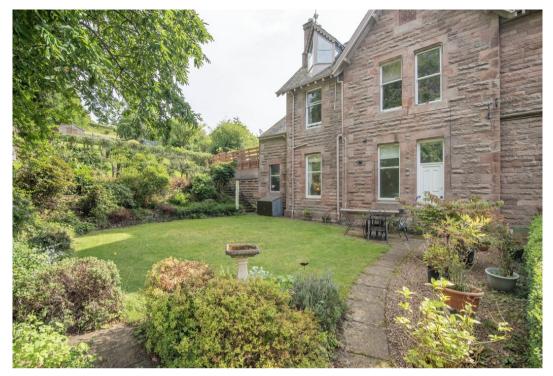

## External

There is private parking immediately to the front of the property and a lovely fully enclosed south-west facing garden to the rear, accessed from the lounge or externally from the side of the property. This is laid mainly to lawn with a patio area & mature stocked border and rockery. There is an additional area of garden ground, offering further landscaping potential, which stretches between the lawn & wall bordering Drummond Terrace.