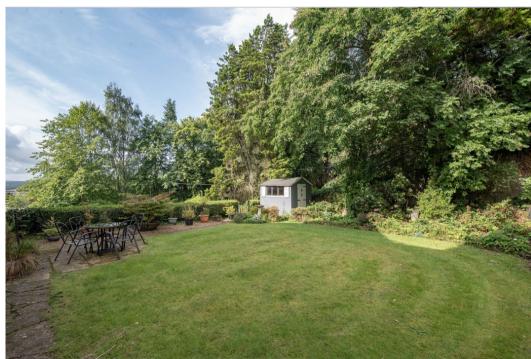

## External

There is private parking immediately to the front of the property and a lovely fully enclosed south-west facing garden to the rear, accessed from the lounge or externally from the side of the property. This is laid mainly to lawn with a patio area & mature stocked border and rockery. There is an additional area of garden ground, offering further landscaping potential, which stretches between the lawn & wall bordering Drummond Terrace.