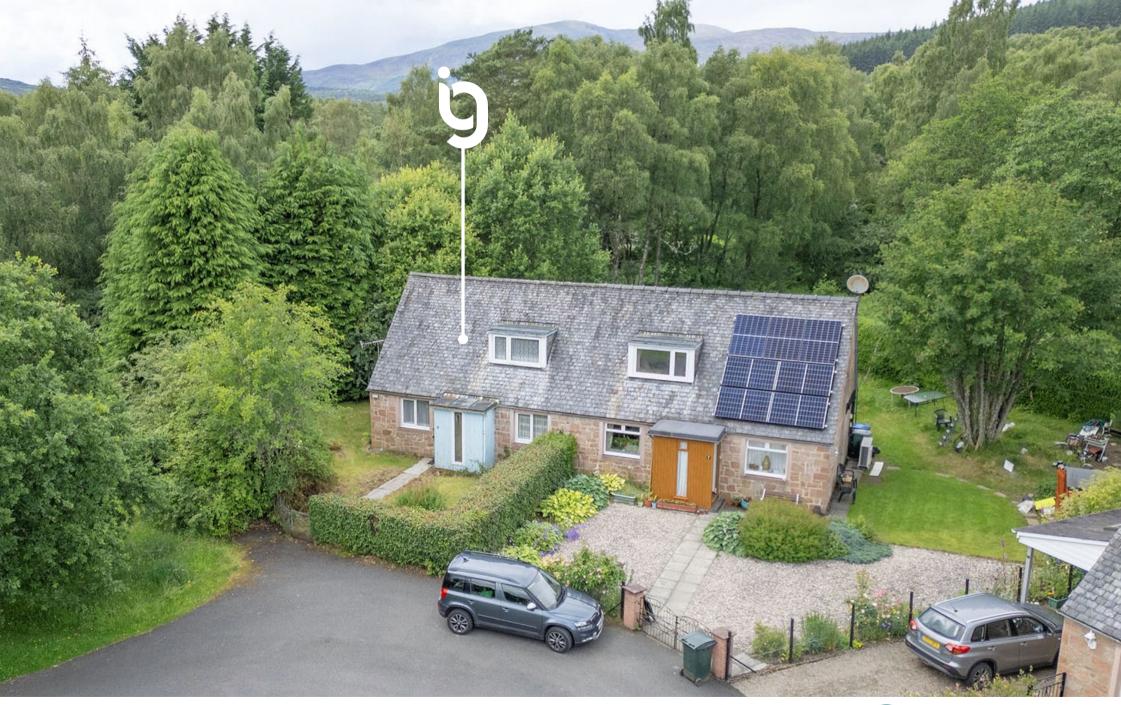

## 8 DALCROY CRESCENT, TUMMEL BRIDGE, PH16 5NU

Irving Geddes are delighted to offer for sale this semi-detached cottage enjoying a private cul-de-sac location in one of Perthshire's most scenic areas. Tummel Bridge is a charming small village located at the head of Loch Tummel, some 13miles from historic Pitlochry.

The good-sized three bedroom property is set over two floors & requires full refurbishment. The ground floor comprises: PORCH, LOUNGE/DINING ROOM, KITCHEN, BEDROOM & UTILITY ROOM/STORE ROOM. There are 2 DOUBLE BEDROOMS and a BATHROOM on the upper floor.

Externally the property has fully enclosed gardens to the front, side and rear, laid to lawn with a paved path & patio. There is parking immediately to the front and the property also benefits from a single garage and area of ground adjacent, located a short distance across the central green.