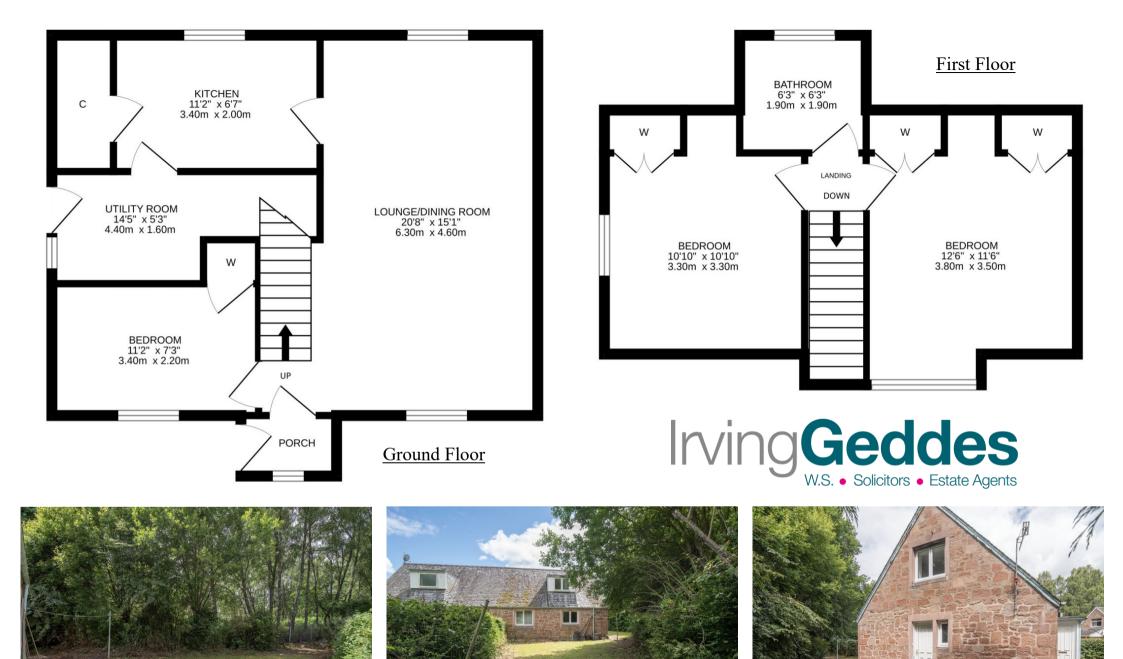

The good-sized three bedroom property is set over two floors & requires full refurbishment. The ground floor comprises: PORCH, LOUNGE/DINING ROOM, KITCHEN, BEDROOM & UTILITY ROOM/STORE ROOM. There are 2 DOUBLE BEDROOMS and a BATHROOM on the upper floor.

Externally the property has fully enclosed gardens to the front, side and rear, laid to lawn with a paved path & patio. There is parking immediately to the front and the property also benefits from a single garage and area of ground adjacent, located a short distance across the central green.