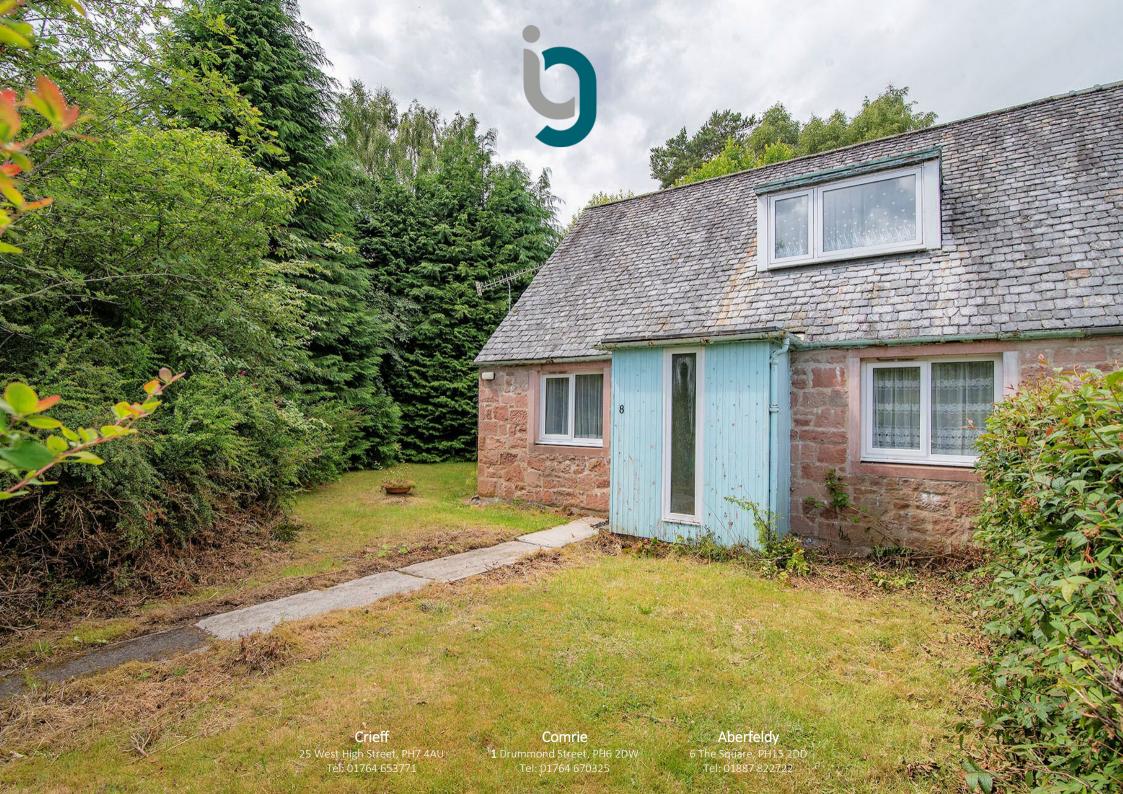

## 8 DALCROY CRESCENT, TUMMEL BRIDGE, PH16 5NU

Irving Geddes are delighted to offer for sale this semi-detached cottage enjoying a private cul-de-sac location in one of Perthshire's most scenic areas. Tummel Bridge is a charming small village located at the head of Loch Tummel, some 13miles from historic Pitlochry.

The good-sized three bedroom property is set over two floors & requires full refurbishment. The ground floor comprises: PORCH, LOUNGE/DINING ROOM, KITCHEN, BEDROOM & UTILITY ROOM/STORE ROOM. There are 2 DOUBLE BEDROOMS and a BATHROOM on the upper floor.

Externally the property has fully enclosed gardens to the front, side and rear, laid to lawn with a paved path & patio. There is parking immediately to the front and the property also benefits from a single garage and area of ground adjacent, located a short distance across the central green.