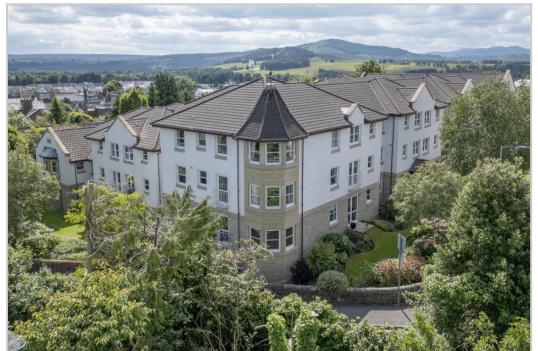

## 37 Glenearn Court, Pittenzie Street, Crieff, PH7 3LE

A spacious and rarely available 2 bedroom apartment located within an attractive retirement complex. This McCarthy & Stone development is centrally located within the beautiful Perthshire town of Crieff and benefits from a large residents lounge, laundry room, guest room & communal landscaped gardens. No.37 enjoys dual aspect views & is well proportioned, comprising; HALL with 2 large storage cupboards, large LOUNGE with bay window & ample space for a range of living and dining furniture, fully fitted KITCHEN with all appliances & TWO DOUBLE BEDROOMS with built-in wardrobes and a modern SHOWER ROOM. The property is warmed by electric heating and is double glazed throughout.

Exterior Extensively landscaped communal area principally to the rear with attractive seating area and residents parking.

**Additional Information** The current service charge for the apartment is £2,098 per annum. This can be paid half yearly initially and then by direct debit each month. This charge covers a house manager service, buildings insurance, maintenance and utility charges for the communal areas and gardens.