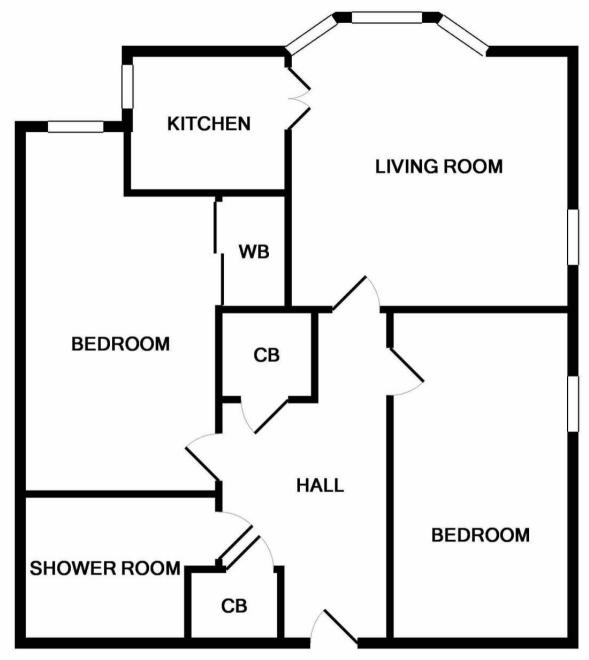

## 37 Glenearn Court, Pittenzie Street, Crieff, PH7 3LE

A spacious and rarely available 2 bedroom apartment located within an attractive retirement complex. This McCarthy & Stone development is centrally located within the beautiful Perthshire town of Crieff and benefits from a large residents lounge, laundry room, guest room & communal landscaped gardens. No.37 enjoys dual aspect views & is well proportioned, comprising; HALL with 2 large storage cupboards, large LOUNGE with bay window & ample space for a range of living and dining furniture, fully fitted KITCHEN with all appliances & TWO DOUBLE BEDROOMS with built-in wardrobes and a modern SHOWER ROOM. The property is warmed by electric heating and is double glazed throughout.