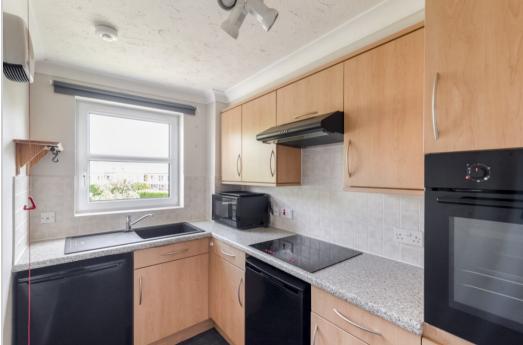

## 37 Glenearn Court, Pittenzie Street, Crieff, PH7 3LE

A spacious and rarely available 2 bedroom apartment located within an attractive retirement complex. This McCarthy & Stone development is centrally located within the beautiful Perthshire town of Crieff and benefits from a large residents lounge, laundry room, guest room & communal landscaped gardens. No.37 enjoys dual aspect views & is well proportioned, comprising; HALL with 2 large storage cupboards, large LOUNGE with bay window & ample space for a range of living and dining furniture, fully fitted KITCHEN with all appliances & TWO DOUBLE BEDROOMS with built-in wardrobes and a modern SHOWER ROOM. The property is warmed by electric heating and is double glazed throughout.