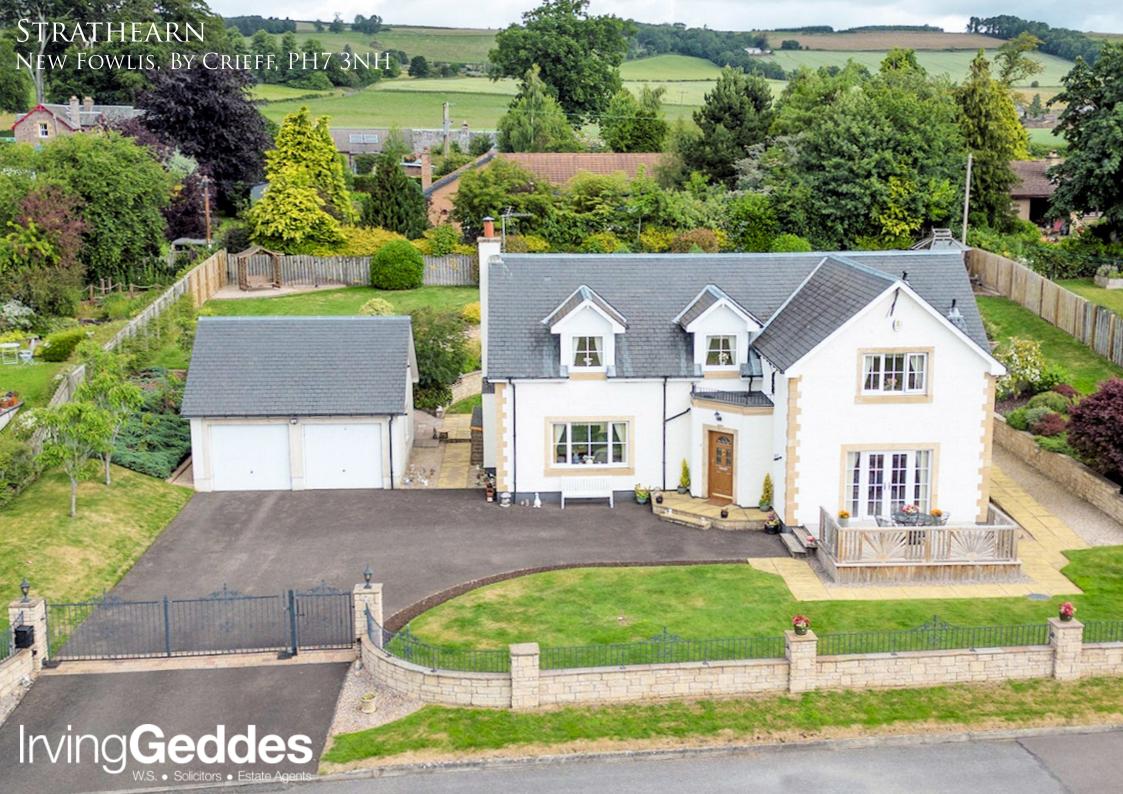

## STRATHEARN, NEW FOWLIS, BY CRIEFF, PH7 3NH

A most attractive and substantial modern home, located in the small hamlet of New Fowlis, 4 miles east of Crieff & 12 miles west of the city of Perth. An immaculately presented detached villa within a quiet cul-de-sac of quality private residences. Boasting a versatile layout, Strathearn offers 4/5 bedrooms, ample public rooms, a double garage, stunning landscaped grounds and a beautiful open outlook.

The landscaped gardens grounds are another notable feature of Strathearn, having been extensively developed by the owner. Fully enclosed by attractive block walling and fencing, with electric gates accessing an ample tarmacked parking area and a detached double garage with electric doors. There is an area of lawn to the front and decked patio, with a paved access ramp to the side door. A large sheltered patio is located at the rear, with stone steps & gravel paths set between beautiful curved retaining walls with mature planted beds. There is a large area of lawn beyond, with a seating area at the far corner & a charming octagonal greenhouse at the other. Timber shed, inset lighting, power point & tap.