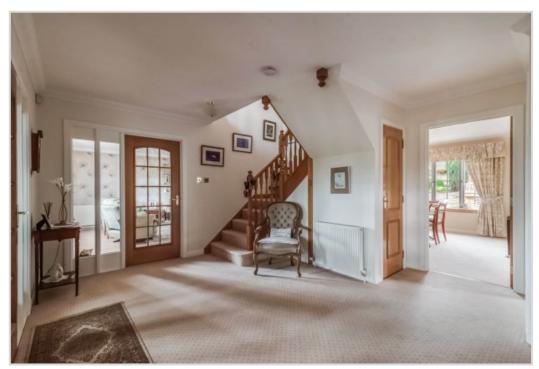

Strathearn has particularly well-appointed accommodation set over two floors, the ground floor comprising a VESTIBULE, reception HALL with storage, generously sized dual aspect LOUNGE with multi-fuel burning stove and rear patio doors, stunning bespoke hand-painted BREAKFASTING KITCHEN by Sculleries of Stockbridge, DINING ROOM/BEDROOM 5, SITTING ROOM with double doors onto a decked patio, and SHOWER ROOM. A generous upper landing has space for a STUDY area & provides access to a large FAMILY BATHROOM & 4 DOUBLE BEDROOMS (bed 2 with EN-SUITE SHOWER ROOM). The MASTER BEDROOM is particularly notable in size, enjoying a wall of built-in wardrobes and large contemporary SHOWER ROOM.