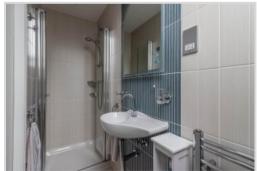

Strathearn has particularly well-appointed accommodation set over two floors, the ground floor comprising a VESTIBULE, reception HALL with storage, generously sized dual aspect LOUNGE with multi-fuel burning stove and rear patio doors, stunning bespoke hand-painted BREAKFASTING KITCHEN by Sculleries of Stockbridge, DINING ROOM/BEDROOM 5, SITTING ROOM with double doors onto a decked patio, and SHOWER ROOM. A generous upper landing has space for a STUDY area & provides access to a large FAMILY BATHROOM & 4 DOUBLE BEDROOMS (bed 2 with EN-SUITE SHOWER ROOM). The MASTER BEDROOM is particularly notable in size, enjoying a wall of built-in wardrobes and large contemporary SHOWER ROOM.