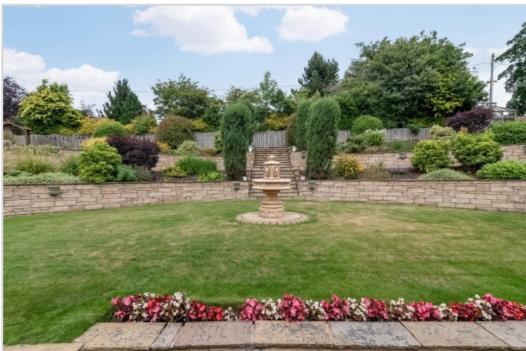

The landscaped gardens grounds are another notable feature of Strathearn, having been extensively developed by the owner. Fully enclosed by attractive block walling and fencing, with electric gates accessing an ample tarmacked parking area and a detached double garage with electric doors. There is an area of lawn to the front and decked patio, with a paved access ramp to the side door. A large sheltered patio is located at the rear, with stone steps & gravel paths set between beautiful curved retaining walls with mature planted beds. There is a large area of lawn beyond, with a seating area at the far corner & a charming octagonal greenhouse at the other. Timber shed, inset lighting, power point & tap.