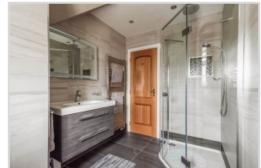

Strathearn has particularly well-appointed accommodation set over two floors, the ground floor comprising a VESTIBULE, reception HALL with storage, generously sized dual aspect LOUNGE with multi-fuel burning stove and rear patio doors, stunning bespoke hand-painted BREAKFASTING KITCHEN by Sculleries of Stockbridge, DINING ROOM/BEDROOM 5, SITTING ROOM with double doors onto a decked patio, and SHOWER ROOM. A generous upper landing has space for a STUDY area & provides access to a large FAMILY BATHROOM & 4 DOUBLE BEDROOMS (bed 2 with EN-SUITE SHOWER ROOM). The MASTER BEDROOM is particularly notable in size, enjoying a wall of built-in wardrobes and large contemporary SHOWER ROOM.