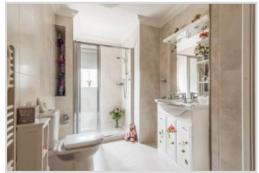

Strathearn has particularly well-appointed accommodation set over two floors, the ground floor comprising a VESTIBULE, reception HALL with storage, generously sized dual aspect LOUNGE with multi-fuel burning stove and rear patio doors, stunning bespoke hand-painted BREAKFASTING KITCHEN by Sculleries of Stockbridge, DINING ROOM/BEDROOM 5, SITTING ROOM with double doors onto a decked patio, and SHOWER ROOM. A generous upper landing has space for a STUDY area & provides access to a large FAMILY BATHROOM & 4 DOUBLE BEDROOMS (bed 2 with EN-SUITE SHOWER ROOM). The MASTER BEDROOM is particularly notable in size, enjoying a wall of built-in wardrobes and large contemporary SHOWER ROOM.