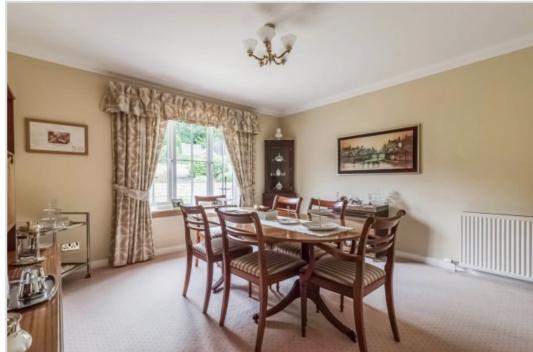

Strathearn has particularly well-appointed accommodation set over two floors, the ground floor comprising a VESTIBULE, reception HALL with storage, generously sized dual aspect LOUNGE with multi-fuel burning stove and rear patio doors, stunning bespoke hand-painted BREAKFASTING KITCHEN by Sculleries of Stockbridge, DINING ROOM/BEDROOM 5, SITTING ROOM with double doors onto a decked patio, and SHOWER ROOM. A generous upper landing has space for a STUDY area & provides access to a large FAMILY BATHROOM & 4 DOUBLE BEDROOMS (bed 2 with EN-SUITE SHOWER ROOM). The MASTER BEDROOM is particularly notable in size, enjoying a wall of built-in wardrobes and large contemporary SHOWER ROOM.