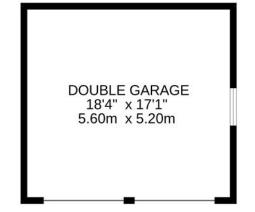

The landscaped gardens grounds are another notable feature of Strathearn, having been extensively developed by the owner. Fully enclosed by attractive block walling and fencing, with electric gates accessing an ample tarmacked parking area and a detached double garage with electric doors. There is an area of lawn to the front and decked patio, with a paved access ramp to the side door. A large sheltered patio is located at the rear, with stone steps & gravel paths set between beautiful curved retaining walls with mature planted beds. There is a large area of lawn beyond, with a seating area at the far corner & a charming octagonal greenhouse at the other. Timber shed, inset lighting, power point & tap.