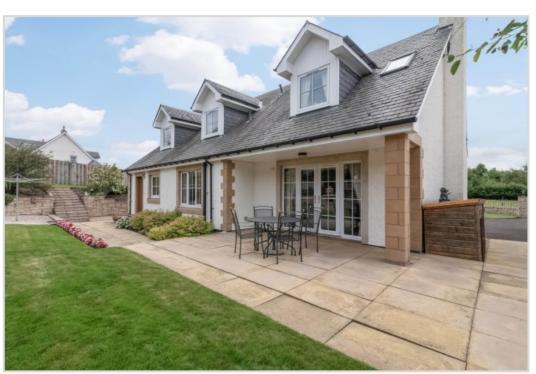

The landscaped gardens grounds are another notable feature of Strathearn, having been extensively developed by the owner. Fully enclosed by attractive block walling and fencing, with electric gates accessing an ample tarmacked parking area and a detached double garage with electric doors. There is an area of lawn to the front and decked patio, with a paved access ramp to the side door. A large sheltered patio is located at the rear, with stone steps & gravel paths set between beautiful curved retaining walls with mature planted beds. There is a large area of lawn beyond, with a seating area at the far corner & a charming octagonal greenhouse at the other. Timber shed, inset lighting, power point & tap.