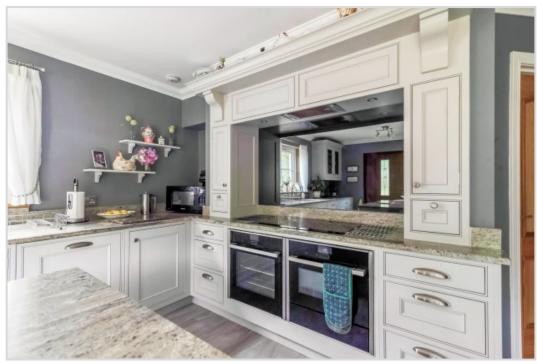

Strathearn has particularly well-appointed accommodation set over two floors, the ground floor comprising a VESTIBULE, reception HALL with storage, generously sized dual aspect LOUNGE with multi-fuel burning stove and rear patio doors, stunning bespoke hand-painted BREAKFASTING KITCHEN by Sculleries of Stockbridge, DINING ROOM/BEDROOM 5, SITTING ROOM with double doors onto a decked patio, and SHOWER ROOM. A generous upper landing has space for a STUDY area & provides access to a large FAMILY BATHROOM & 4 DOUBLE BEDROOMS (bed 2 with EN-SUITE SHOWER ROOM). The MASTER BEDROOM is particularly notable in size, enjoying a wall of built-in wardrobes and large contemporary SHOWER ROOM.