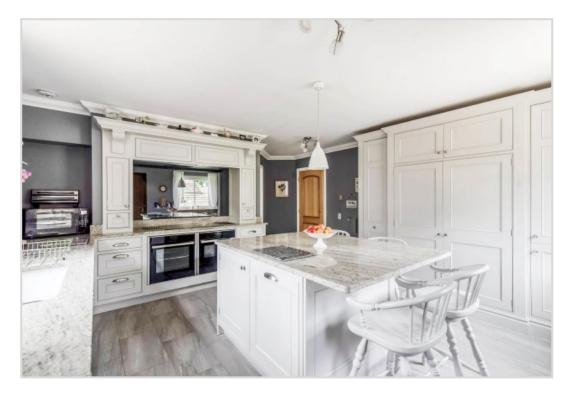

Strathearn has particularly well-appointed accommodation set over two floors, the ground floor comprising a VESTIBULE, reception HALL with storage, generously sized dual aspect LOUNGE with multi-fuel burning stove and rear patio doors, stunning bespoke hand-painted BREAKFASTING KITCHEN by Sculleries of Stockbridge, DINING ROOM/BEDROOM 5, SITTING ROOM with double doors onto a decked patio, and SHOWER ROOM. A generous upper landing has space for a STUDY area & provides access to a large FAMILY BATHROOM & 4 DOUBLE BEDROOMS (bed 2 with EN-SUITE SHOWER ROOM). The MASTER BEDROOM is particularly notable in size, enjoying a wall of built-in wardrobes and large contemporary SHOWER ROOM.