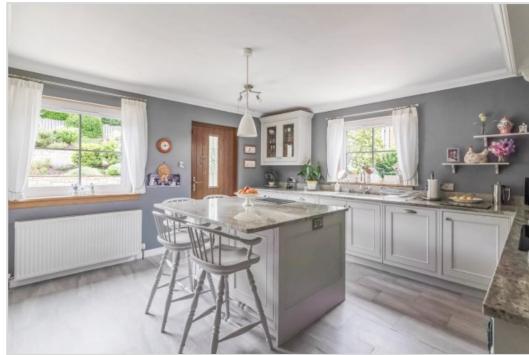

Strathearn has particularly well-appointed accommodation set over two floors, the ground floor comprising a VESTIBULE, reception HALL with storage, generously sized dual aspect LOUNGE with multi-fuel burning stove and rear patio doors, stunning bespoke hand-painted BREAKFASTING KITCHEN by Sculleries of Stockbridge, DINING ROOM/BEDROOM 5, SITTING ROOM with double doors onto a decked patio, and SHOWER ROOM. A generous upper landing has space for a STUDY area & provides access to a large FAMILY BATHROOM & 4 DOUBLE BEDROOMS (bed 2 with EN-SUITE SHOWER ROOM). The MASTER BEDROOM is particularly notable in size, enjoying a wall of built-in wardrobes and large contemporary SHOWER ROOM.