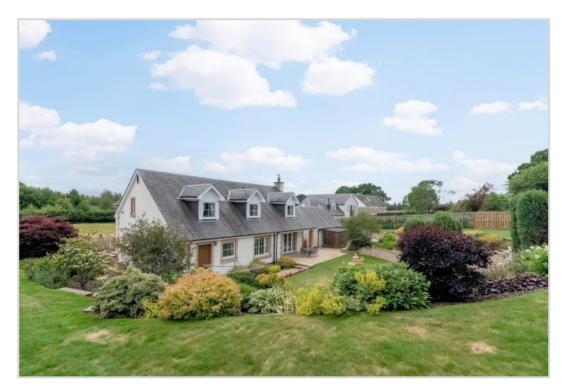

## STRATHEARN, NEW FOWLIS, BY CRIEFF, PH7 3NH

A most attractive and substantial modern home, located in the small hamlet of New Fowlis, 4 miles east of Crieff & 12 miles west of the city of Perth. An immaculately presented detached villa within a quiet cul-de-sac of quality private residences. Boasting a versatile layout, Strathearn offers 4/5 bedrooms, ample public rooms, a double garage, stunning landscaped grounds and a beautiful open outlook.

The landscaped gardens grounds are another notable feature of Strathearn, having been extensively developed by the owner. Fully enclosed by attractive block walling and fencing, with electric gates accessing an ample tarmacked parking area and a detached double garage with electric doors. There is an area of lawn to the front and decked patio, with a paved access ramp to the side door. A large sheltered patio is located at the rear, with stone steps & gravel paths set between beautiful curved retaining walls with mature planted beds. There is a large area of lawn beyond, with a seating area at the far corner & a charming octagonal greenhouse at the other. Timber shed, inset lighting, power point & tap.