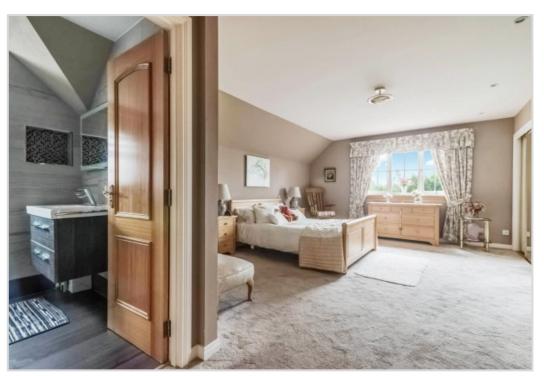

Strathearn has particularly well-appointed accommodation set over two floors, the ground floor comprising a VESTIBULE, reception HALL with storage, generously sized dual aspect LOUNGE with multi-fuel burning stove and rear patio doors, stunning bespoke hand-painted BREAKFASTING KITCHEN by Sculleries of Stockbridge, DINING ROOM/BEDROOM 5, SITTING ROOM with double doors onto a decked patio, and SHOWER ROOM. A generous upper landing has space for a STUDY area & provides access to a large FAMILY BATHROOM & 4 DOUBLE BEDROOMS (bed 2 with EN-SUITE SHOWER ROOM). The MASTER BEDROOM is particularly notable in size, enjoying a wall of built-in wardrobes and large contemporary SHOWER ROOM.