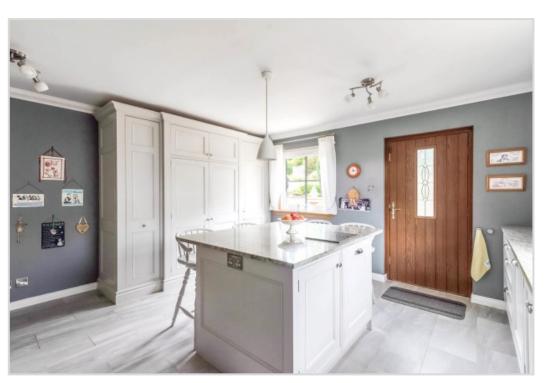

Strathearn has particularly well-appointed accommodation set over two floors, the ground floor comprising a VESTIBULE, reception HALL with storage, generously sized dual aspect LOUNGE with multi-fuel burning stove and rear patio doors, stunning bespoke hand-painted BREAKFASTING KITCHEN by Sculleries of Stockbridge, DINING ROOM/BEDROOM 5, SITTING ROOM with double doors onto a decked patio, and SHOWER ROOM. A generous upper landing has space for a STUDY area & provides access to a large FAMILY BATHROOM & 4 DOUBLE BEDROOMS (bed 2 with EN-SUITE SHOWER ROOM). The MASTER BEDROOM is particularly notable in size, enjoying a wall of built-in wardrobes and large contemporary SHOWER ROOM.