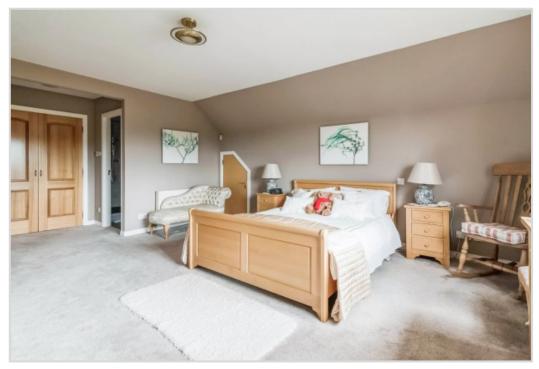

Strathearn has particularly well-appointed accommodation set over two floors, the ground floor comprising a VESTIBULE, reception HALL with storage, generously sized dual aspect LOUNGE with multi-fuel burning stove and rear patio doors, stunning bespoke hand-painted BREAKFASTING KITCHEN by Sculleries of Stockbridge, DINING ROOM/BEDROOM 5, SITTING ROOM with double doors onto a decked patio, and SHOWER ROOM. A generous upper landing has space for a STUDY area & provides access to a large FAMILY BATHROOM & 4 DOUBLE BEDROOMS (bed 2 with EN-SUITE SHOWER ROOM). The MASTER BEDROOM is particularly notable in size, enjoying a wall of built-in wardrobes and large contemporary SHOWER ROOM.