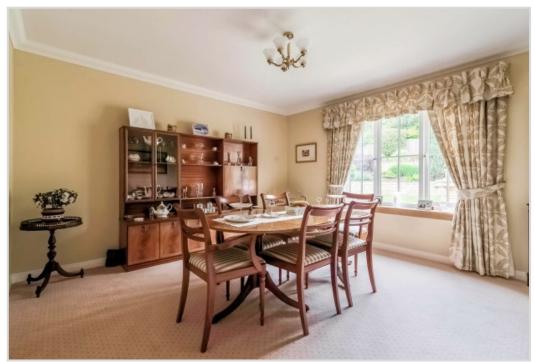

Strathearn has particularly well-appointed accommodation set over two floors, the ground floor comprising a VESTIBULE, reception HALL with storage, generously sized dual aspect LOUNGE with multi-fuel burning stove and rear patio doors, stunning bespoke hand-painted BREAKFASTING KITCHEN by Sculleries of Stockbridge, DINING ROOM/BEDROOM 5, SITTING ROOM with double doors onto a decked patio, and SHOWER ROOM. A generous upper landing has space for a STUDY area & provides access to a large FAMILY BATHROOM & 4 DOUBLE BEDROOMS (bed 2 with EN-SUITE SHOWER ROOM). The MASTER BEDROOM is particularly notable in size, enjoying a wall of built-in wardrobes and large contemporary SHOWER ROOM.