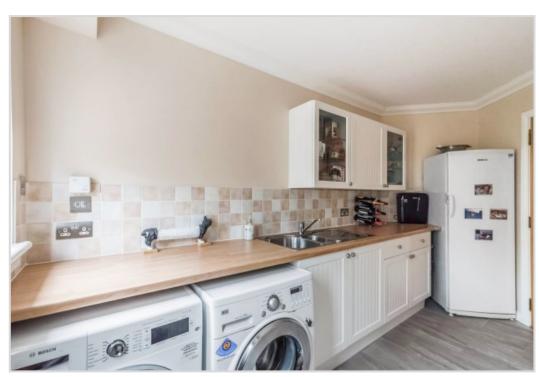

Strathearn has particularly well-appointed accommodation set over two floors, the ground floor comprising a VESTIBULE, reception HALL with storage, generously sized dual aspect LOUNGE with multi-fuel burning stove and rear patio doors, stunning bespoke hand-painted BREAKFASTING KITCHEN by Sculleries of Stockbridge, DINING ROOM/BEDROOM 5, SITTING ROOM with double doors onto a decked patio, and SHOWER ROOM. A generous upper landing has space for a STUDY area & provides access to a large FAMILY BATHROOM & 4 DOUBLE BEDROOMS (bed 2 with EN-SUITE SHOWER ROOM). The MASTER BEDROOM is particularly notable in size, enjoying a wall of built-in wardrobes and large contemporary SHOWER ROOM.