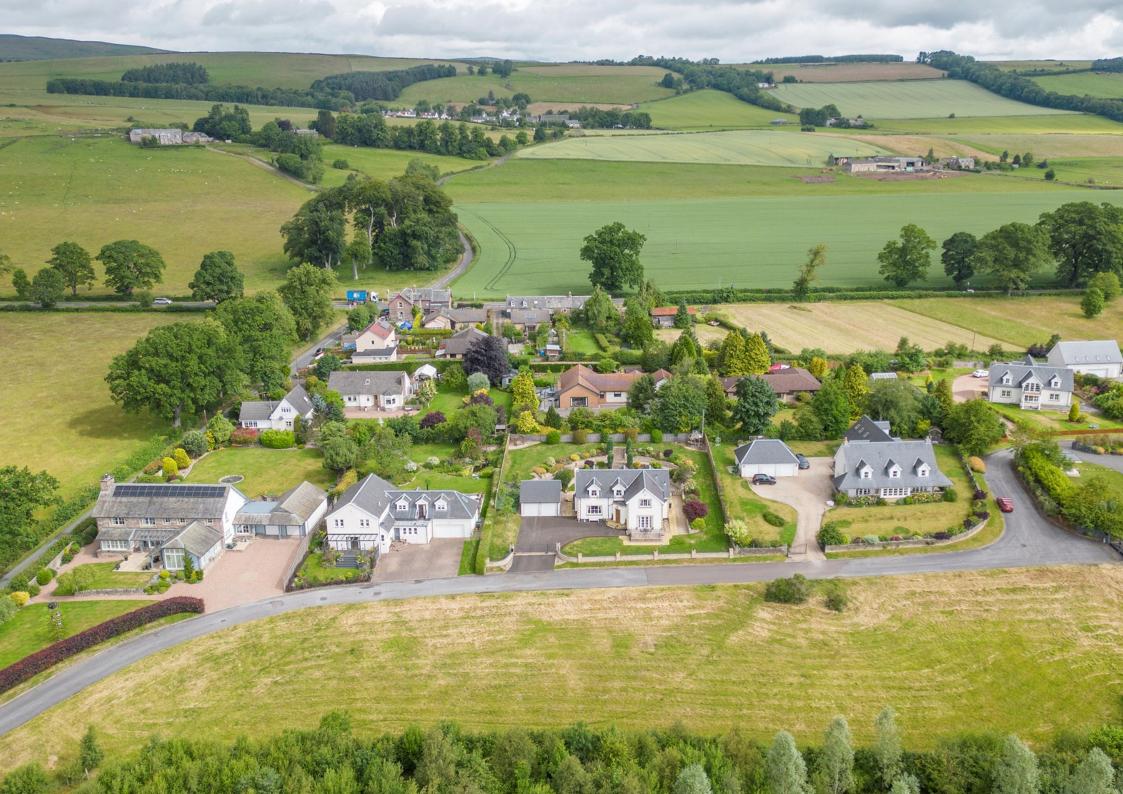

## STRATHEARN, NEW FOWLIS, BY CRIEFF, PH7 3NH

A most attractive and substantial modern home, located in the small hamlet of New Fowlis, 4 miles east of Crieff & 12 miles west of the city of Perth. An immaculately presented detached villa within a quiet cul-de-sac of quality private residences. Boasting a versatile layout, Strathearn offers 4/5 bedrooms, ample public rooms, a double garage, stunning landscaped grounds and a beautiful open outlook.