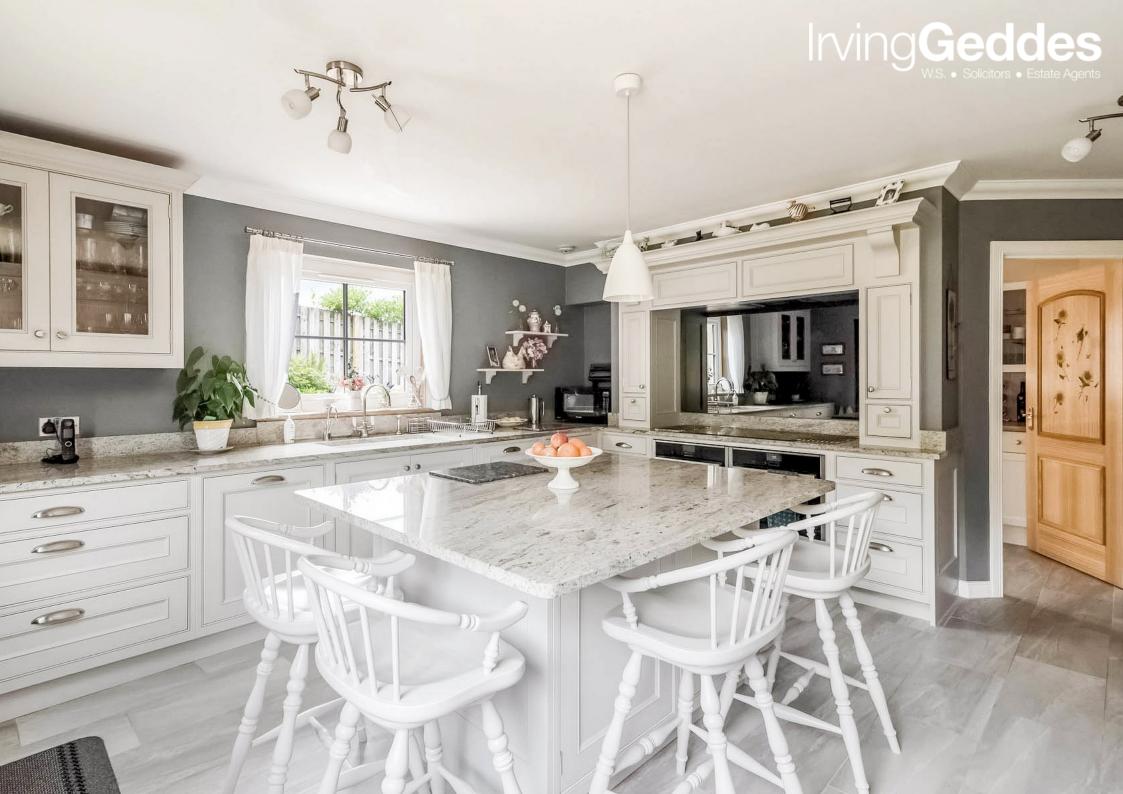

Strathearn has particularly well-appointed accommodation set over two floors, the ground floor comprising a VESTIBULE, reception HALL with storage, generously sized dual aspect LOUNGE with multi-fuel burning stove and rear patio doors, stunning bespoke hand-painted BREAKFASTING KITCHEN by Sculleries of Stockbridge, DINING ROOM/BEDROOM 5, SITTING ROOM with double doors onto a decked patio, and SHOWER ROOM. A generous upper landing has space for a STUDY area & provides access to a large FAMILY BATHROOM & 4 DOUBLE BEDROOMS (bed 2 with EN-SUITE SHOWER ROOM). The MASTER BEDROOM is particularly notable in size, enjoying a wall of built-in wardrobes and large contemporary SHOWER ROOM.