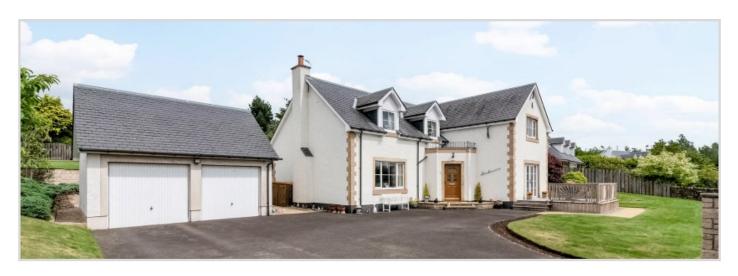

## STRATHEARN, NEW FOWLIS, BY CRIEFF, PH7 3NH

A most attractive and substantial modern home, located in the small hamlet of New Fowlis, 4 miles east of Crieff & 12 miles west of the city of Perth. An immaculately presented detached villa within a quiet cul-de-sac of quality private residences. Boasting a versatile layout, Strathearn offers 4/5 bedrooms, ample public rooms, a double garage, stunning landscaped grounds and a beautiful open outlook.

The landscaped gardens grounds are another notable feature of Strathearn, having been extensively developed by the owner. Fully enclosed by attractive block walling and fencing, with electric gates accessing an ample tarmacked parking area and a detached double garage with electric doors. There is an area of lawn to the front and decked patio, with a paved access ramp to the side door. A large sheltered patio is located at the rear, with stone steps & gravel paths set between beautiful curved retaining walls with mature planted beds. There is a large area of lawn beyond, with a seating area at the far corner & a charming octagonal greenhouse at the other. Timber shed, inset lighting, power point & tap.