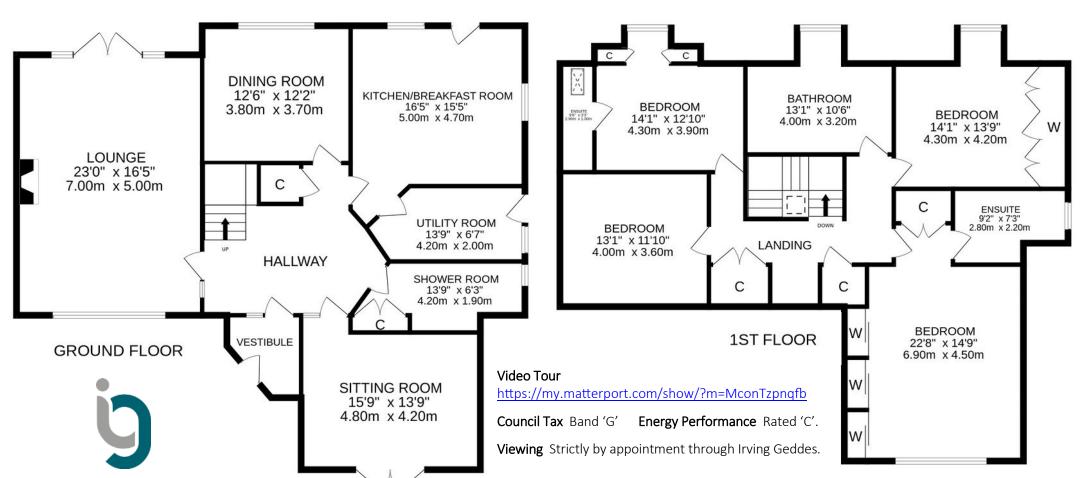

Strathearn has particularly well-appointed accommodation set over two floors, the ground floor comprising a VESTIBULE, reception HALL with storage, generously sized dual aspect LOUNGE with multi-fuel burning stove and rear patio doors, stunning bespoke hand-painted BREAKFASTING KITCHEN by Sculleries of Stockbridge, DINING ROOM/BEDROOM 5, SITTING ROOM with double doors onto a decked patio, and SHOWER ROOM. A generous upper landing has space for a STUDY area & provides access to a large FAMILY BATHROOM & 4 DOUBLE BEDROOMS (bed 2 with EN-SUITE SHOWER ROOM). The MASTER BEDROOM is particularly notable in size, enjoying a wall of built-in wardrobes and large contemporary SHOWER ROOM.