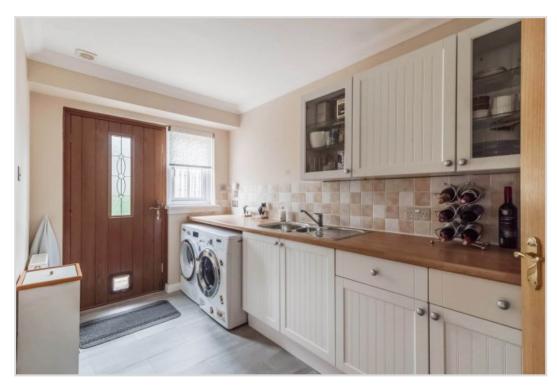

Strathearn has particularly well-appointed accommodation set over two floors, the ground floor comprising a VESTIBULE, reception HALL with storage, generously sized dual aspect LOUNGE with multi-fuel burning stove and rear patio doors, stunning bespoke hand-painted BREAKFASTING KITCHEN by Sculleries of Stockbridge, DINING ROOM/BEDROOM 5, SITTING ROOM with double doors onto a decked patio, and SHOWER ROOM. A generous upper landing has space for a STUDY area & provides access to a large FAMILY BATHROOM & 4 DOUBLE BEDROOMS (bed 2 with EN-SUITE SHOWER ROOM). The MASTER BEDROOM is particularly notable in size, enjoying a wall of built-in wardrobes and large contemporary SHOWER ROOM.