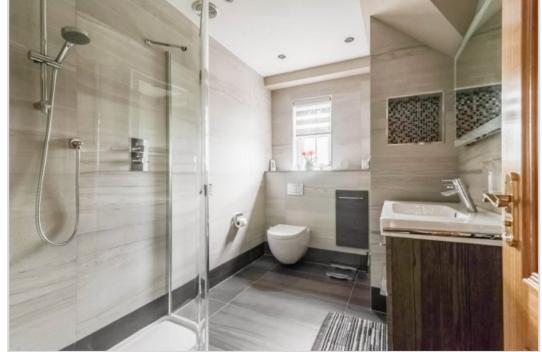

Strathearn has particularly well-appointed accommodation set over two floors, the ground floor comprising a VESTIBULE, reception HALL with storage, generously sized dual aspect LOUNGE with multi-fuel burning stove and rear patio doors, stunning bespoke hand-painted BREAKFASTING KITCHEN by Sculleries of Stockbridge, DINING ROOM/BEDROOM 5, SITTING ROOM with double doors onto a decked patio, and SHOWER ROOM. A generous upper landing has space for a STUDY area & provides access to a large FAMILY BATHROOM & 4 DOUBLE BEDROOMS (bed 2 with EN-SUITE SHOWER ROOM). The MASTER BEDROOM is particularly notable in size, enjoying a wall of built-in wardrobes and large contemporary SHOWER ROOM.