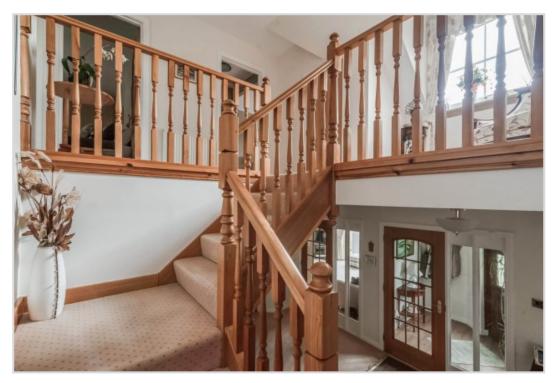

Strathearn has particularly well-appointed accommodation set over two floors, the ground floor comprising a VESTIBULE, reception HALL with storage, generously sized dual aspect LOUNGE with multi-fuel burning stove and rear patio doors, stunning bespoke hand-painted BREAKFASTING KITCHEN by Sculleries of Stockbridge, DINING ROOM/BEDROOM 5, SITTING ROOM with double doors onto a decked patio, and SHOWER ROOM. A generous upper landing has space for a STUDY area & provides access to a large FAMILY BATHROOM & 4 DOUBLE BEDROOMS (bed 2 with EN-SUITE SHOWER ROOM). The MASTER BEDROOM is particularly notable in size, enjoying a wall of built-in wardrobes and large contemporary SHOWER ROOM.