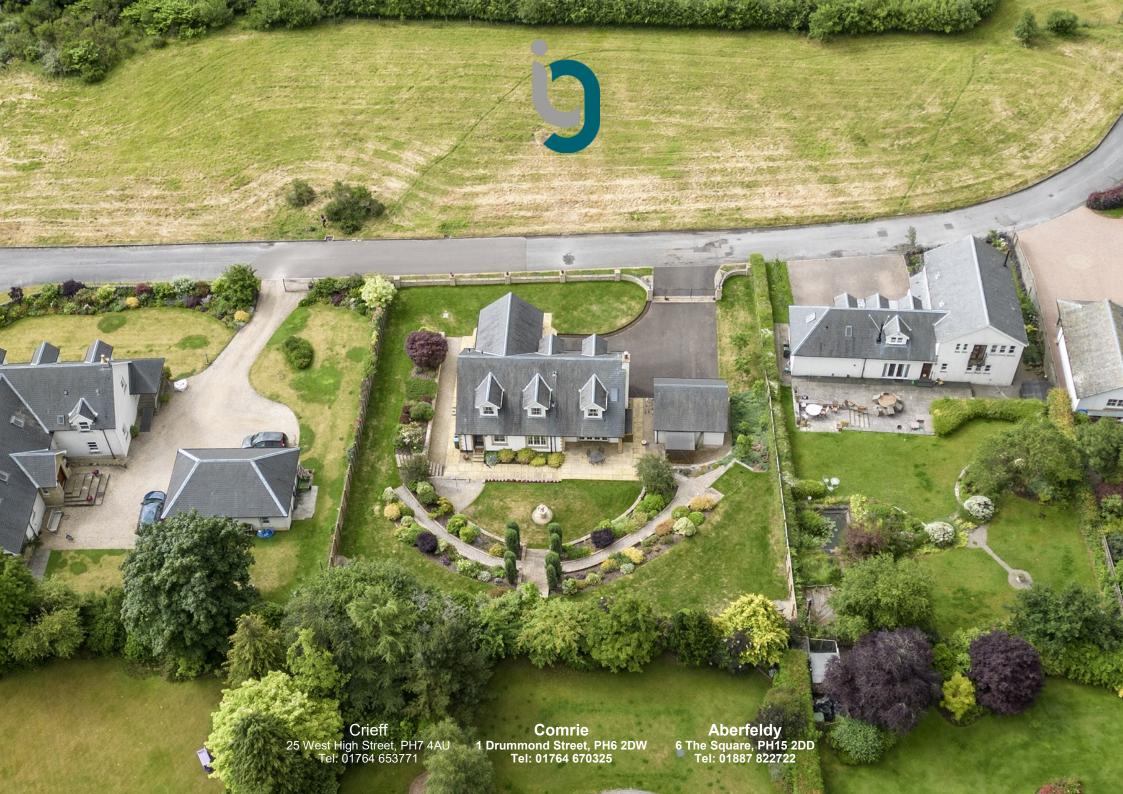

The landscaped gardens grounds are another notable feature of Strathearn, having been extensively developed by the owner. Fully enclosed by attractive block walling and fencing, with electric gates accessing an ample tarmacked parking area and a detached double garage with electric doors. There is an area of lawn to the front and decked patio, with a paved access ramp to the side door. A large sheltered patio is located at the rear, with stone steps & gravel paths set between beautiful curved retaining walls with mature planted beds. There is a large area of lawn beyond, with a seating area at the far corner & a charming octagonal greenhouse at the other. Timber shed, inset lighting, power point & tap.