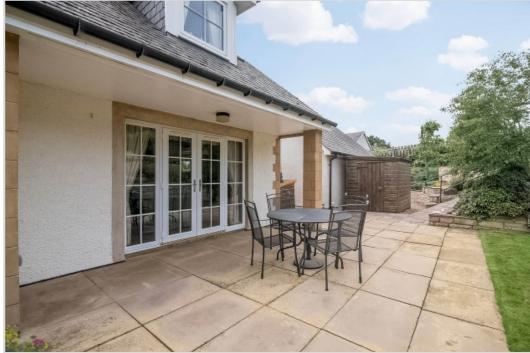

The landscaped gardens grounds are another notable feature of Strathearn, having been extensively developed by the owner. Fully enclosed by attractive block walling and fencing, with electric gates accessing an ample tarmacked parking area and a detached double garage with electric doors. There is an area of lawn to the front and decked patio, with a paved access ramp to the side door. A large sheltered patio is located at the rear, with stone steps & gravel paths set between beautiful curved retaining walls with mature planted beds. There is a large area of lawn beyond, with a seating area at the far corner & a charming octagonal greenhouse at the other. Timber shed, inset lighting, power point & tap.