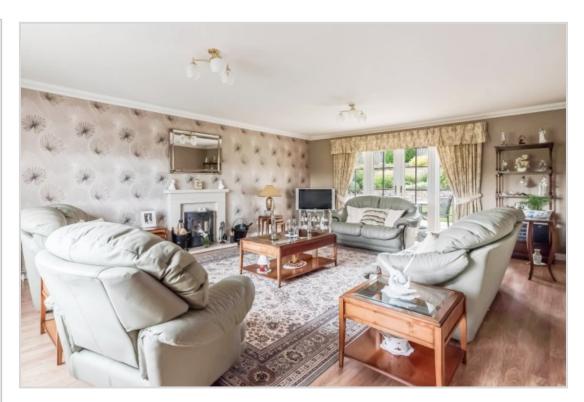

Strathearn has particularly well-appointed accommodation set over two floors, the ground floor comprising a VESTIBULE, reception HALL with storage, generously sized dual aspect LOUNGE with multi-fuel burning stove and rear patio doors, stunning bespoke hand-painted BREAKFASTING KITCHEN by Sculleries of Stockbridge, DINING ROOM/BEDROOM 5, SITTING ROOM with double doors onto a decked patio, and SHOWER ROOM. A generous upper landing has space for a STUDY area & provides access to a large FAMILY BATHROOM & 4 DOUBLE BEDROOMS (bed 2 with EN-SUITE SHOWER ROOM). The MASTER BEDROOM is particularly notable in size, enjoying a wall of built-in wardrobes and large contemporary SHOWER ROOM.