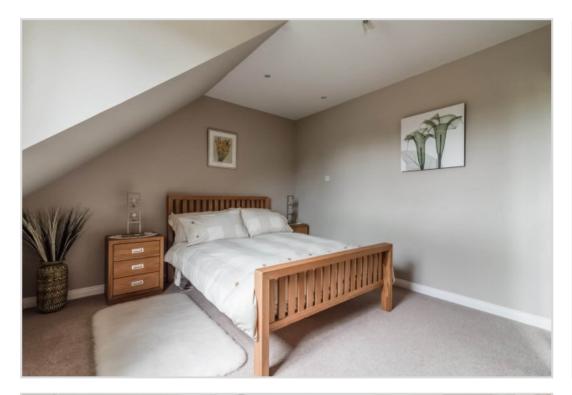

Strathearn has particularly well-appointed accommodation set over two floors, the ground floor comprising a VESTIBULE, reception HALL with storage, generously sized dual aspect LOUNGE with multi-fuel burning stove and rear patio doors, stunning bespoke hand-painted BREAKFASTING KITCHEN by Sculleries of Stockbridge, DINING ROOM/BEDROOM 5, SITTING ROOM with double doors onto a decked patio, and SHOWER ROOM. A generous upper landing has space for a STUDY area & provides access to a large FAMILY BATHROOM & 4 DOUBLE BEDROOMS (bed 2 with EN-SUITE SHOWER ROOM). The MASTER BEDROOM is particularly notable in size, enjoying a wall of built-in wardrobes and large contemporary SHOWER ROOM.