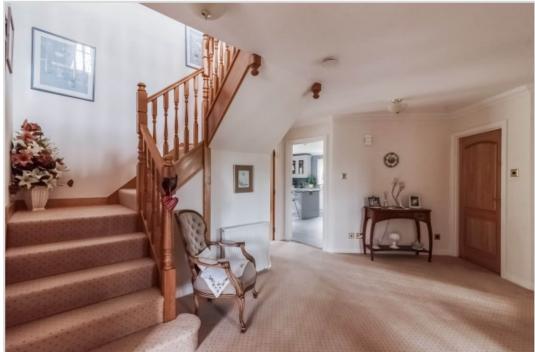

Strathearn has particularly well-appointed accommodation set over two floors, the ground floor comprising a VESTIBULE, reception HALL with storage, generously sized dual aspect LOUNGE with multi-fuel burning stove and rear patio doors, stunning bespoke hand-painted BREAKFASTING KITCHEN by Sculleries of Stockbridge, DINING ROOM/BEDROOM 5, SITTING ROOM with double doors onto a decked patio, and SHOWER ROOM. A generous upper landing has space for a STUDY area & provides access to a large FAMILY BATHROOM & 4 DOUBLE BEDROOMS (bed 2 with EN-SUITE SHOWER ROOM). The MASTER BEDROOM is particularly notable in size, enjoying a wall of built-in wardrobes and large contemporary SHOWER ROOM.