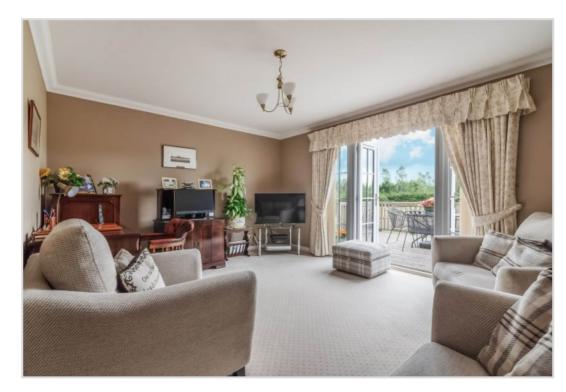

Strathearn has particularly well-appointed accommodation set over two floors, the ground floor comprising a VESTIBULE, reception HALL with storage, generously sized dual aspect LOUNGE with multi-fuel burning stove and rear patio doors, stunning bespoke hand-painted BREAKFASTING KITCHEN by Sculleries of Stockbridge, DINING ROOM/BEDROOM 5, SITTING ROOM with double doors onto a decked patio, and SHOWER ROOM. A generous upper landing has space for a STUDY area & provides access to a large FAMILY BATHROOM & 4 DOUBLE BEDROOMS (bed 2 with EN-SUITE SHOWER ROOM). The MASTER BEDROOM is particularly notable in size, enjoying a wall of built-in wardrobes and large contemporary SHOWER ROOM.