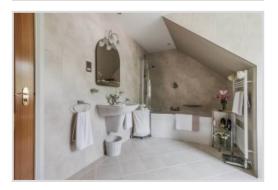

Strathearn has particularly well-appointed accommodation set over two floors, the ground floor comprising a VESTIBULE, reception HALL with storage, generously sized dual aspect LOUNGE with multi-fuel burning stove and rear patio doors, stunning bespoke hand-painted BREAKFASTING KITCHEN by Sculleries of Stockbridge, DINING ROOM/BEDROOM 5, SITTING ROOM with double doors onto a decked patio, and SHOWER ROOM. A generous upper landing has space for a STUDY area & provides access to a large FAMILY BATHROOM & 4 DOUBLE BEDROOMS (bed 2 with EN-SUITE SHOWER ROOM). The MASTER BEDROOM is particularly notable in size, enjoying a wall of built-in wardrobes and large contemporary SHOWER ROOM.