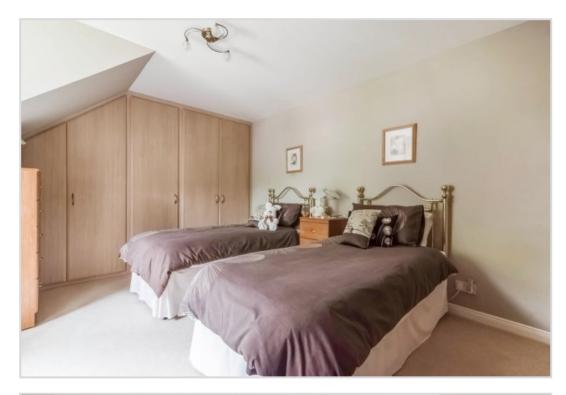

Strathearn has particularly well-appointed accommodation set over two floors, the ground floor comprising a VESTIBULE, reception HALL with storage, generously sized dual aspect LOUNGE with multi-fuel burning stove and rear patio doors, stunning bespoke hand-painted BREAKFASTING KITCHEN by Sculleries of Stockbridge, DINING ROOM/BEDROOM 5, SITTING ROOM with double doors onto a decked patio, and SHOWER ROOM. A generous upper landing has space for a STUDY area & provides access to a large FAMILY BATHROOM & 4 DOUBLE BEDROOMS (bed 2 with EN-SUITE SHOWER ROOM). The MASTER BEDROOM is particularly notable in size, enjoying a wall of built-in wardrobes and large contemporary SHOWER ROOM.