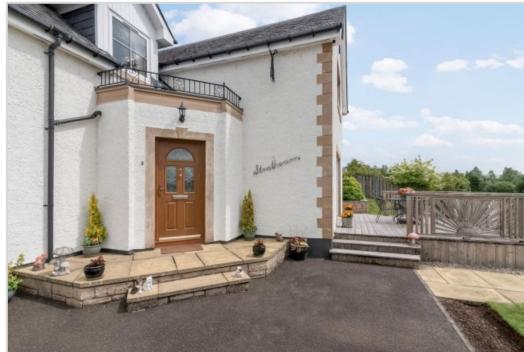

## STRATHEARN, NEW FOWLIS, BY CRIEFF, PH7 3NH

A most attractive and substantial modern home, located in the small hamlet of New Fowlis, 4 miles east of Crieff & 12 miles west of the city of Perth. An immaculately presented detached villa within a quiet cul-de-sac of quality private residences. Boasting a versatile layout, Strathearn offers 4/5 bedrooms, ample public rooms, a double garage, stunning landscaped grounds and a beautiful open outlook.

The landscaped gardens grounds are another notable feature of Strathearn, having been extensively developed by the owner. Fully enclosed by attractive block walling and fencing, with electric gates accessing an ample tarmacked parking area and a detached double garage with electric doors. There is an area of lawn to the front and decked patio, with a paved access ramp to the side door. A large sheltered patio is located at the rear, with stone steps & gravel paths set between beautiful curved retaining walls with mature planted beds. There is a large area of lawn beyond, with a seating area at the far corner & a charming octagonal greenhouse at the other. Timber shed, inset lighting, power point & tap.