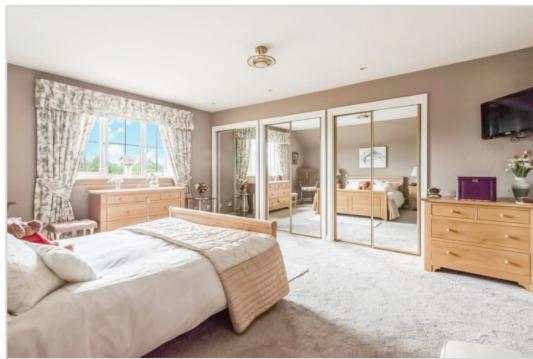

Strathearn has particularly well-appointed accommodation set over two floors, the ground floor comprising a VESTIBULE, reception HALL with storage, generously sized dual aspect LOUNGE with multi-fuel burning stove and rear patio doors, stunning bespoke hand-painted BREAKFASTING KITCHEN by Sculleries of Stockbridge, DINING ROOM/BEDROOM 5, SITTING ROOM with double doors onto a decked patio, and SHOWER ROOM. A generous upper landing has space for a STUDY area & provides access to a large FAMILY BATHROOM & 4 DOUBLE BEDROOMS (bed 2 with EN-SUITE SHOWER ROOM). The MASTER BEDROOM is particularly notable in size, enjoying a wall of built-in wardrobes and large contemporary SHOWER ROOM.