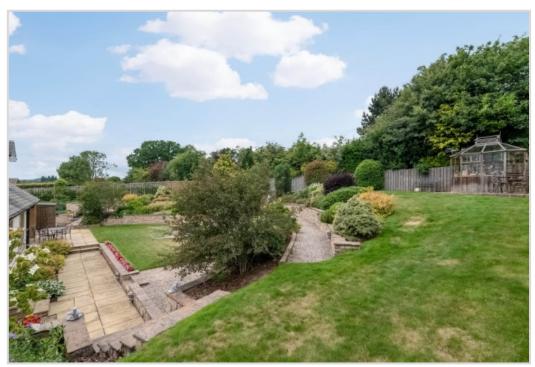

The landscaped gardens grounds are another notable feature of Strathearn, having been extensively developed by the owner. Fully enclosed by attractive block walling and fencing, with electric gates accessing an ample tarmacked parking area and a detached double garage with electric doors. There is an area of lawn to the front and decked patio, with a paved access ramp to the side door. A large sheltered patio is located at the rear, with stone steps & gravel paths set between beautiful curved retaining walls with mature planted beds. There is a large area of lawn beyond, with a seating area at the far corner & a charming octagonal greenhouse at the other. Timber shed, inset lighting, power point & tap.