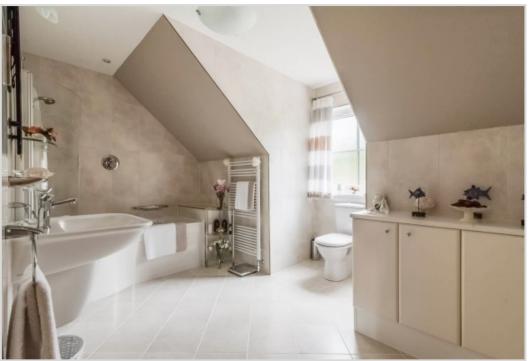

Strathearn has particularly well-appointed accommodation set over two floors, the ground floor comprising a VESTIBULE, reception HALL with storage, generously sized dual aspect LOUNGE with multi-fuel burning stove and rear patio doors, stunning bespoke hand-painted BREAKFASTING KITCHEN by Sculleries of Stockbridge, DINING ROOM/BEDROOM 5, SITTING ROOM with double doors onto a decked patio, and SHOWER ROOM. A generous upper landing has space for a STUDY area & provides access to a large FAMILY BATHROOM & 4 DOUBLE BEDROOMS (bed 2 with EN-SUITE SHOWER ROOM). The MASTER BEDROOM is particularly notable in size, enjoying a wall of built-in wardrobes and large contemporary SHOWER ROOM.