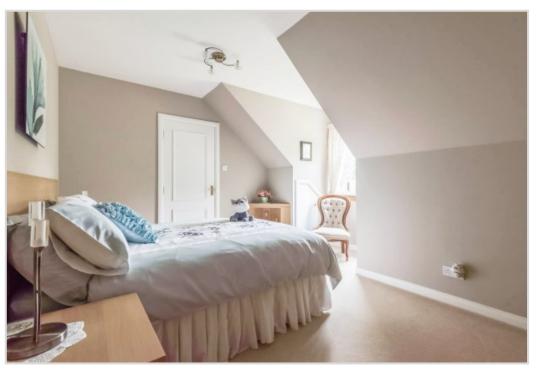

Strathearn has particularly well-appointed accommodation set over two floors, the ground floor comprising a VESTIBULE, reception HALL with storage, generously sized dual aspect LOUNGE with multi-fuel burning stove and rear patio doors, stunning bespoke hand-painted BREAKFASTING KITCHEN by Sculleries of Stockbridge, DINING ROOM/BEDROOM 5, SITTING ROOM with double doors onto a decked patio, and SHOWER ROOM. A generous upper landing has space for a STUDY area & provides access to a large FAMILY BATHROOM & 4 DOUBLE BEDROOMS (bed 2 with EN-SUITE SHOWER ROOM). The MASTER BEDROOM is particularly notable in size, enjoying a wall of built-in wardrobes and large contemporary SHOWER ROOM.