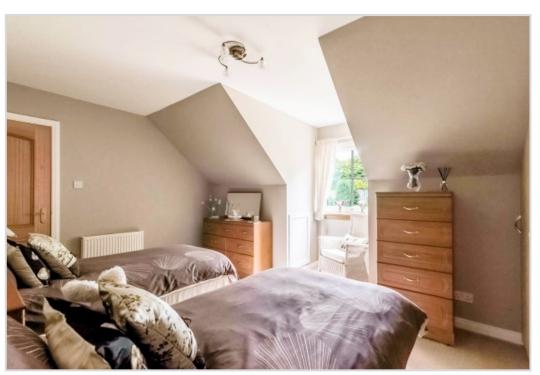

Strathearn has particularly well-appointed accommodation set over two floors, the ground floor comprising a VESTIBULE, reception HALL with storage, generously sized dual aspect LOUNGE with multi-fuel burning stove and rear patio doors, stunning bespoke hand-painted BREAKFASTING KITCHEN by Sculleries of Stockbridge, DINING ROOM/BEDROOM 5, SITTING ROOM with double doors onto a decked patio, and SHOWER ROOM. A generous upper landing has space for a STUDY area & provides access to a large FAMILY BATHROOM & 4 DOUBLE BEDROOMS (bed 2 with EN-SUITE SHOWER ROOM). The MASTER BEDROOM is particularly notable in size, enjoying a wall of built-in wardrobes and large contemporary SHOWER ROOM.