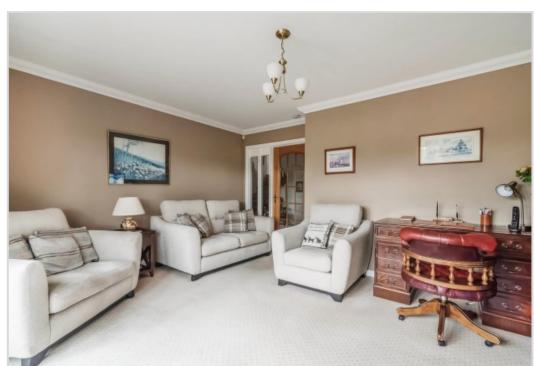

Strathearn has particularly well-appointed accommodation set over two floors, the ground floor comprising a VESTIBULE, reception HALL with storage, generously sized dual aspect LOUNGE with multi-fuel burning stove and rear patio doors, stunning bespoke hand-painted BREAKFASTING KITCHEN by Sculleries of Stockbridge, DINING ROOM/BEDROOM 5, SITTING ROOM with double doors onto a decked patio, and SHOWER ROOM. A generous upper landing has space for a STUDY area & provides access to a large FAMILY BATHROOM & 4 DOUBLE BEDROOMS (bed 2 with EN-SUITE SHOWER ROOM). The MASTER BEDROOM is particularly notable in size, enjoying a wall of built-in wardrobes and large contemporary SHOWER ROOM.