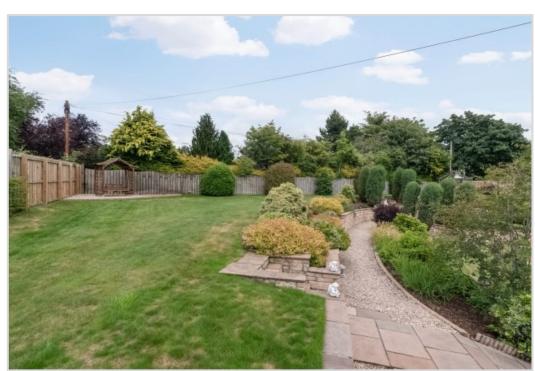

The landscaped gardens grounds are another notable feature of Strathearn, having been extensively developed by the owner. Fully enclosed by attractive block walling and fencing, with electric gates accessing an ample tarmacked parking area and a detached double garage with electric doors. There is an area of lawn to the front and decked patio, with a paved access ramp to the side door. A large sheltered patio is located at the rear, with stone steps & gravel paths set between beautiful curved retaining walls with mature planted beds. There is a large area of lawn beyond, with a seating area at the far corner & a charming octagonal greenhouse at the other. Timber shed, inset lighting, power point & tap.