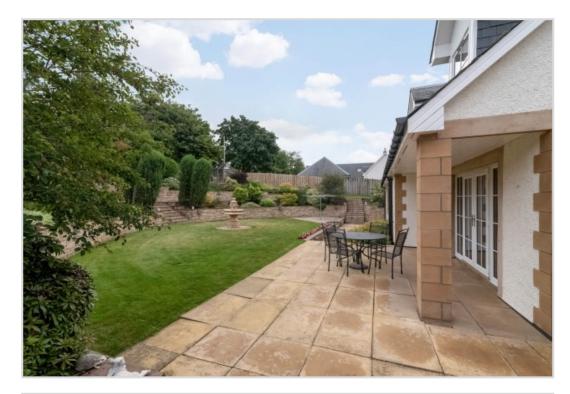

The landscaped gardens grounds are another notable feature of Strathearn, having been extensively developed by the owner. Fully enclosed by attractive block walling and fencing, with electric gates accessing an ample tarmacked parking area and a detached double garage with electric doors. There is an area of lawn to the front and decked patio, with a paved access ramp to the side door. A large sheltered patio is located at the rear, with stone steps & gravel paths set between beautiful curved retaining walls with mature planted beds. There is a large area of lawn beyond, with a seating area at the far corner & a charming octagonal greenhouse at the other. Timber shed, inset lighting, power point & tap.