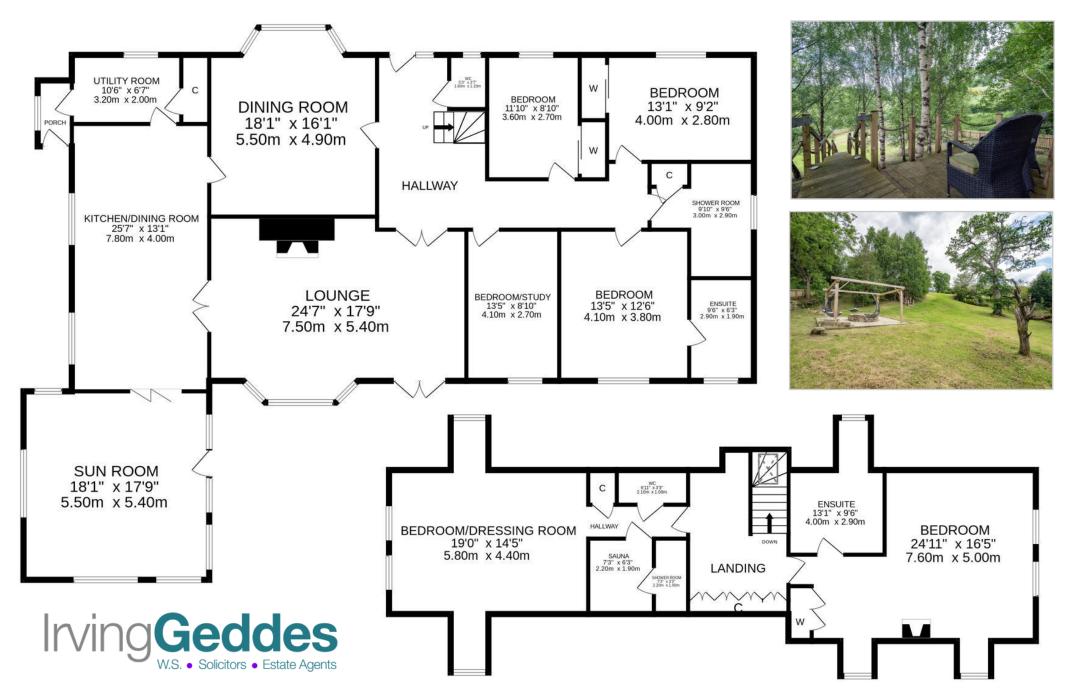

## WESTER CUIL, ABERFELDY, PERTHSHIRE, PH15 2JN

Irving Geddes are delighted to offer for sale this stunning detached 5/6 bed modern family villa enjoying an elevated and private location close to the ever popular Perthshire town of Aberfeldy. Fully modernised, with a flexible layout over 300m<sup>2</sup>, and set within grounds extending to c.1.1acres, Wester Cuil is a individually designed home of rare quality. boasting a fine southerly aspect, contemporary finishes, a tremendous external entertaining space, double garage & ample private parking. Spacious & versatile accommodation over 2 floors, the ground floor comprising; large central HALLWAY with W.C. off, generously sized LOUNGE with wood-burning stove & doors to external deck, a beautiful DINING KITCHEN with AGA, central island and marble work surfaces, UTILTY ROOM and rear porch. Off the kitchen there is a fantastic SUN ROOM enjoying a lovely aspect over the garden grounds, with wood-burner and central skylight. There is a SHOWER ROOM and 4 BEDROOMS on the ground floor, one currently utilised as a study, & one with EN-SUITE SHOWER ROOM. The upper rooms work together to offer a unique & luxurious MASTER SUITE over the entire first floor, the BEDROOM to one side with dual aspect over the garden, built-in wardrobes and beautiful EN-SUITE with spa bath & large walk-in shower, the landing provides a seating area & storage linking the bedroom to a tremendous DRESSING ROOM (formerly a further bedroom) with triple aspect, extensive built-in storage/wardrobes, W.C., and SAUNA with SHOWER ROOM off.