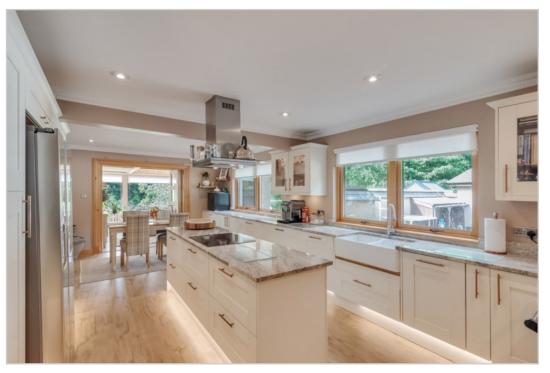

## WESTER CUIL, ABERFELDY, PERTHSHIRE, PH15 2JN

Irving Geddes are delighted to offer for sale this stunning detached 5/6 bed modern family villa enjoying an elevated and private location close to the ever popular Perthshire town of Aberfeldy. Fully modernised, with a flexible layout over 300m<sup>2</sup>, and set within grounds extending to c.1.1acres, Wester Cuil is a individually designed home of rare quality. boasting a fine southerly aspect, contemporary finishes, a tremendous external entertaining space, double garage & ample private parking. Spacious & versatile accommodation over 2 floors, the ground floor comprising; large central HALLWAY with W.C. off, generously sized LOUNGE with wood-burning stove & doors to external deck, a beautiful DINING KITCHEN with AGA, central island and marble work surfaces, UTILTY ROOM and rear porch. Off the kitchen there is a fantastic SUN ROOM enjoying a lovely aspect over the garden grounds, with wood-burner and central skylight. There is a SHOWER ROOM and 4 BEDROOMS on the ground floor, one currently utilised as a study, & one with EN-SUITE SHOWER ROOM. The upper rooms work together to offer a unique & luxurious MASTER SUITE over the entire first floor, the BEDROOM to one side with dual aspect over the garden, built-in wardrobes and beautiful EN-SUITE with spa bath & large walk-in shower, the landing provides a seating area & storage linking the bedroom to a tremendous DRESSING ROOM (formerly a further bedroom) with triple aspect, extensive built-in storage/wardrobes, W.C., and SAUNA with SHOWER ROOM off.