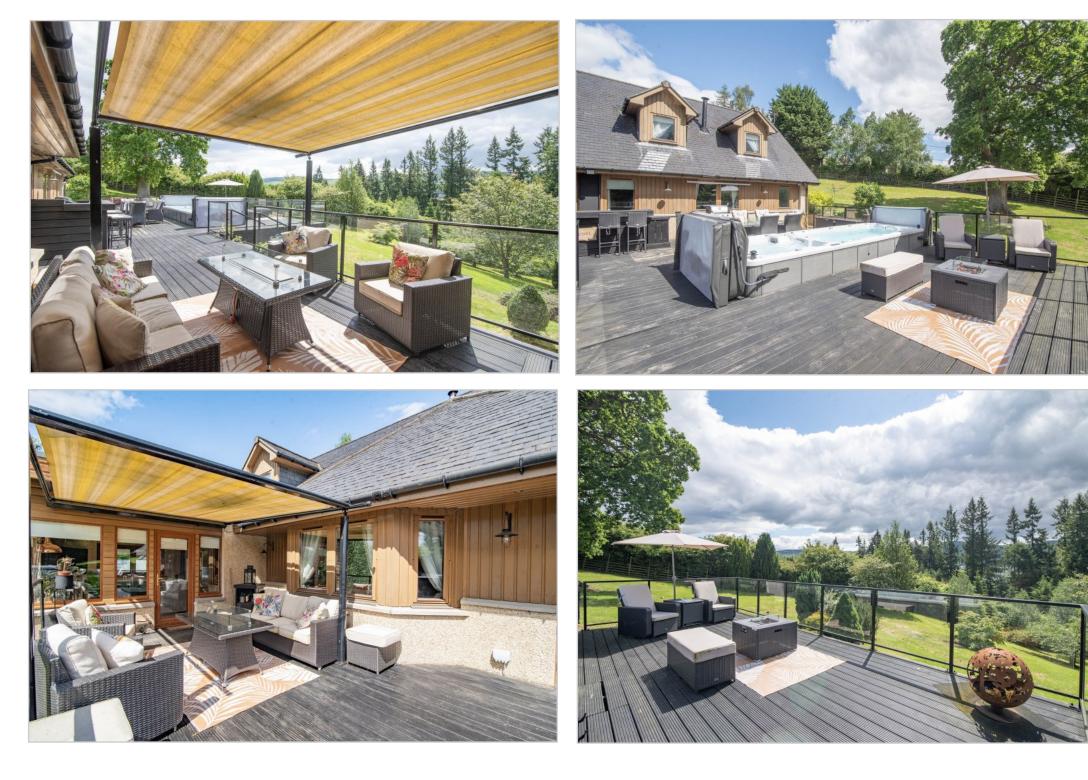

The large mature garden grounds comprise large areas of lawn, with individual trees & shrubs, & small copse, bordered by dry-stone wall & timber fence. The double garage lies adjacent to ample private parking and there are two timber shed/workshops. A notable feature is the substantial timber deck & glass balus-trade, lying to the front of the property, boasting a seating area with retractable canopy, outdoor bar and dining space, and built-in hot tub/swim spa. There is a small cottage garden to the other side of the sun room, with an additional decked patio & timber steps leading from the copse, to the garden & gravel area with pergola swing seats & fire pit.