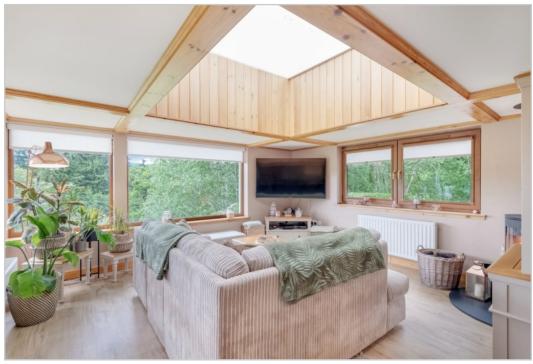

## WESTER CUIL, ABERFELDY, PERTHSHIRE, PH15 2JN

Irving Geddes are delighted to offer for sale this stunning detached 5/6 bed modern family villa enjoying an elevated and private location close to the ever popular Perthshire town of Aberfeldy. Fully modernised, with a flexible layout over 300m<sup>2</sup>, and set within grounds extending to c.1.1acres, Wester Cuil is a individually designed home of rare quality. boasting a fine southerly aspect, contemporary finishes, a tremendous external entertaining space, double garage & ample private parking. Spacious & versatile accommodation over 2 floors, the ground floor comprising; large central HALLWAY with W.C. off, generously sized LOUNGE with wood-burning stove & doors to external deck, a beautiful DINING KITCHEN with AGA, central island and marble work surfaces, UTILTY ROOM and rear porch. Off the kitchen there is a fantastic SUN ROOM enjoying a lovely aspect over the garden grounds, with wood-burner and central skylight. There is a SHOWER ROOM and 4 BEDROOMS on the ground floor, one currently utilised as a study, & one with EN-SUITE SHOWER ROOM. The upper rooms work together to offer a unique & luxurious MASTER SUITE over the entire first floor, the BEDROOM to one side with dual aspect over the garden, built-in wardrobes and beautiful EN-SUITE with spa bath & large walk-in shower, the landing provides a seating area & storage linking the bedroom to a tremendous DRESSING ROOM (formerly a further bedroom) with triple aspect, extensive built-in storage/wardrobes, W.C., and SAUNA with SHOWER ROOM off.