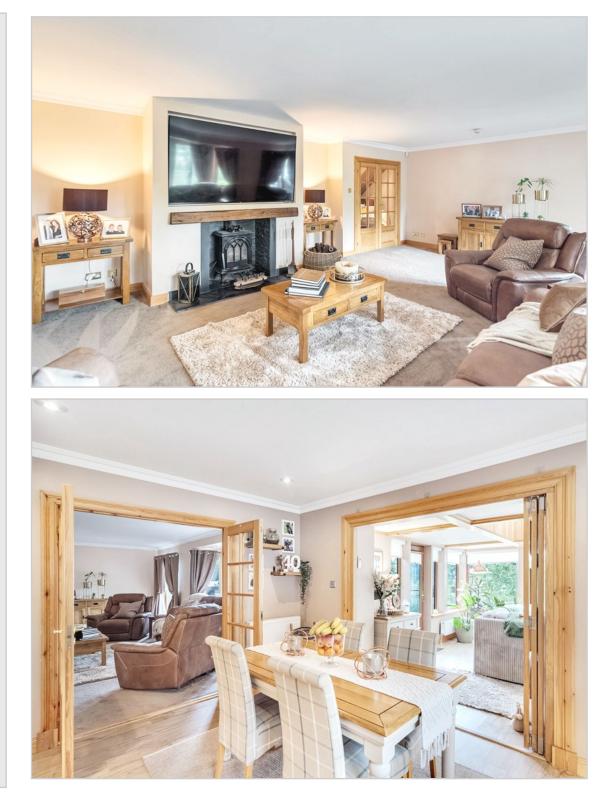

## WESTER CUIL, ABERFELDY, PERTHSHIRE, PH15 2JN

Irving Geddes are delighted to offer for sale this stunning detached 5/6 bed modern family villa enjoying an elevated and private location close to the ever popular Perthshire town of Aberfeldy. Fully modernised, with a flexible layout over 300m<sup>2</sup>, and set within grounds extending to c.1.1acres, Wester Cuil is a individually designed home of rare quality. boasting a fine southerly aspect, contemporary finishes, a tremendous external entertaining space, double garage & ample private parking. Spacious & versatile accommodation over 2 floors, the ground floor comprising; large central HALLWAY with W.C. off, generously sized LOUNGE with wood-burning stove & doors to external deck, a beautiful DINING KITCHEN with AGA, central island and marble work surfaces, UTILTY ROOM and rear porch. Off the kitchen there is a fantastic SUN ROOM enjoying a lovely aspect over the garden grounds, with wood-burner and central skylight. There is a SHOWER ROOM and 4 BEDROOMS on the ground floor, one currently utilised as a study, & one with EN-SUITE SHOWER ROOM. The upper rooms work together to offer a unique & luxurious MASTER SUITE over the entire first floor, the BEDROOM to one side with dual aspect over the garden, built-in wardrobes and beautiful EN-SUITE with spa bath & large walk-in shower, the landing provides a seating area & storage linking the bedroom to a tremendous DRESSING ROOM (formerly a further bedroom) with triple aspect, extensive built-in storage/wardrobes, W.C., and SAUNA with SHOWER ROOM off.