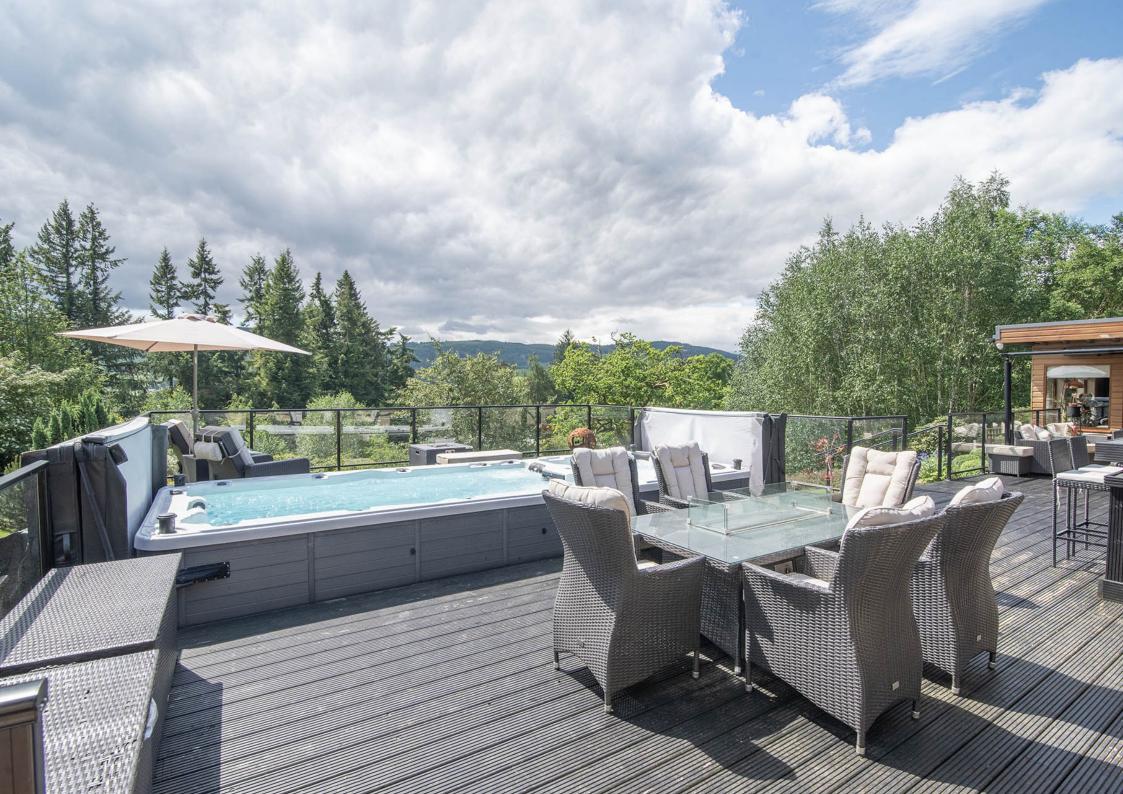

The large mature garden grounds comprise large areas of lawn, with individual trees & shrubs, & small copse, bordered by dry-stone wall & timber fence. The double garage lies adjacent to ample private parking and there are two timber shed/workshops. A notable feature is the substantial timber deck & glass balus-trade, lying to the front of the property, boasting a seating area with retractable canopy, outdoor bar and dining space, and built-in hot tub/swim spa. There is a small cottage garden to the other side of the sun room, with an additional decked patio & timber steps leading from the copse, to the garden & gravel area with pergola swing seats & fire pit.