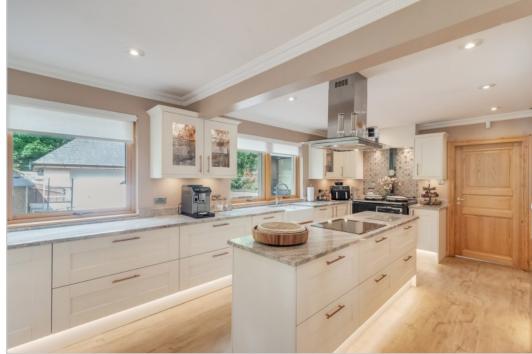

## WESTER CUIL, ABERFELDY, PERTHSHIRE, PH15 2JN

Irving Geddes are delighted to offer for sale this stunning detached 5/6 bed modern family villa enjoying an elevated and private location close to the ever popular Perthshire town of Aberfeldy. Fully modernised, with a flexible layout over 300m<sup>2</sup>, and set within grounds extending to c.1.1acres, Wester Cuil is a individually designed home of rare quality. boasting a fine southerly aspect, contemporary finishes, a tremendous external entertaining space, double garage & ample private parking. Spacious & versatile accommodation over 2 floors, the ground floor comprising; large central HALLWAY with W.C. off, generously sized LOUNGE with wood-burning stove & doors to external deck, a beautiful DINING KITCHEN with AGA, central island and marble work surfaces, UTILTY ROOM and rear porch. Off the kitchen there is a fantastic SUN ROOM enjoying a lovely aspect over the garden grounds, with wood-burner and central skylight. There is a SHOWER ROOM and 4 BEDROOMS on the ground floor, one currently utilised as a study, & one with EN-SUITE SHOWER ROOM. The upper rooms work together to offer a unique & luxurious MASTER SUITE over the entire first floor, the BEDROOM to one side with dual aspect over the garden, built-in wardrobes and beautiful EN-SUITE with spa bath & large walk-in shower, the landing provides a seating area & storage linking the bedroom to a tremendous DRESSING ROOM (formerly a further bedroom) with triple aspect, extensive built-in storage/wardrobes, W.C., and SAUNA with SHOWER ROOM off.