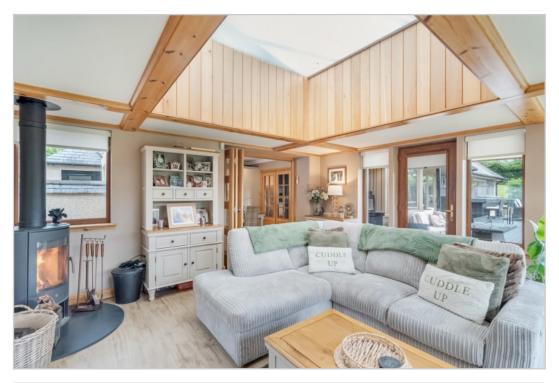

## WESTER CUIL, ABERFELDY, PERTHSHIRE, PH15 2JN

Irving Geddes are delighted to offer for sale this stunning detached 5/6 bed modern family villa enjoying an elevated and private location close to the ever popular Perthshire town of Aberfeldy. Fully modernised, with a flexible layout over 300m<sup>2</sup>, and set within grounds extending to c.1.1acres, Wester Cuil is a individually designed home of rare quality. boasting a fine southerly aspect, contemporary finishes, a tremendous external entertaining space, double garage & ample private parking. Spacious & versatile accommodation over 2 floors, the ground floor comprising; large central HALLWAY with W.C. off, generously sized LOUNGE with wood-burning stove & doors to external deck, a beautiful DINING KITCHEN with AGA, central island and marble work surfaces, UTILTY ROOM and rear porch. Off the kitchen there is a fantastic SUN ROOM enjoying a lovely aspect over the garden grounds, with wood-burner and central skylight. There is a SHOWER ROOM and 4 BEDROOMS on the ground floor, one currently utilised as a study, & one with EN-SUITE SHOWER ROOM. The upper rooms work together to offer a unique & luxurious MASTER SUITE over the entire first floor, the BEDROOM to one side with dual aspect over the garden, built-in wardrobes and beautiful EN-SUITE with spa bath & large walk-in shower, the landing provides a seating area & storage linking the bedroom to a tremendous DRESSING ROOM (formerly a further bedroom) with triple aspect, extensive built-in storage/wardrobes, W.C., and SAUNA with SHOWER ROOM off.