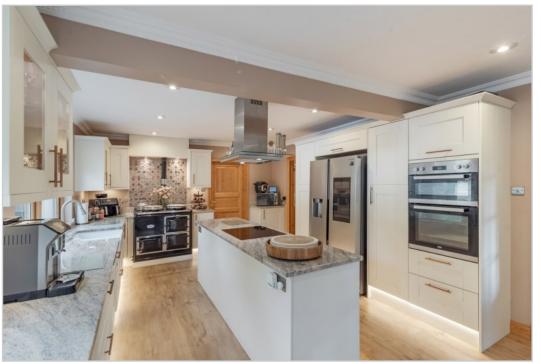

## WESTER CUIL, ABERFELDY, PERTHSHIRE, PH15 2JN

Irving Geddes are delighted to offer for sale this stunning detached 5/6 bed modern family villa enjoying an elevated and private location close to the ever popular Perthshire town of Aberfeldy. Fully modernised, with a flexible layout over 300m<sup>2</sup>, and set within grounds extending to c.1.1acres, Wester Cuil is a individually designed home of rare quality. boasting a fine southerly aspect, contemporary finishes, a tremendous external entertaining space, double garage & ample private parking. Spacious & versatile accommodation over 2 floors, the ground floor comprising; large central HALLWAY with W.C. off, generously sized LOUNGE with wood-burning stove & doors to external deck, a beautiful DINING KITCHEN with AGA, central island and marble work surfaces, UTILTY ROOM and rear porch. Off the kitchen there is a fantastic SUN ROOM enjoying a lovely aspect over the garden grounds, with wood-burner and central skylight. There is a SHOWER ROOM and 4 BEDROOMS on the ground floor, one currently utilised as a study, & one with EN-SUITE SHOWER ROOM. The upper rooms work together to offer a unique & luxurious MASTER SUITE over the entire first floor, the BEDROOM to one side with dual aspect over the garden, built-in wardrobes and beautiful EN-SUITE with spa bath & large walk-in shower, the landing provides a seating area & storage linking the bedroom to a tremendous DRESSING ROOM (formerly a further bedroom) with triple aspect, extensive built-in storage/wardrobes, W.C., and SAUNA with SHOWER ROOM off.