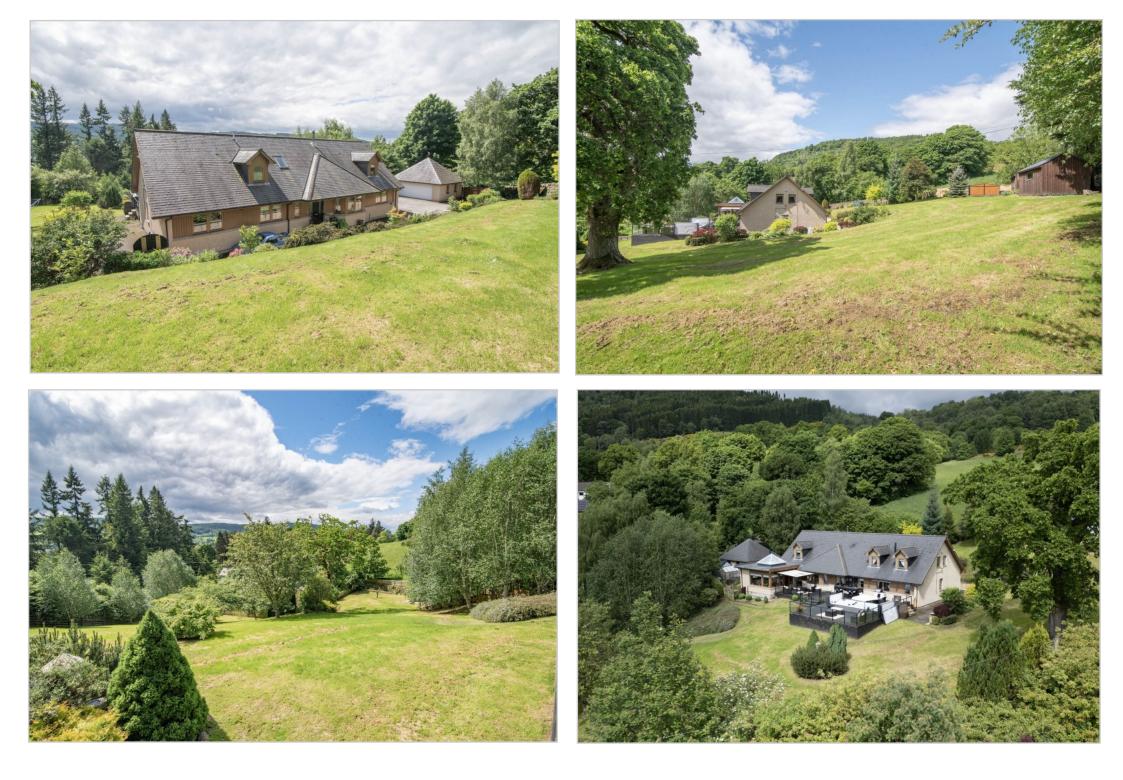

## WESTER CUIL, ABERFELDY, PERTHSHIRE, PH15 2JN

Irving Geddes are delighted to offer for sale this stunning detached 5/6 bed modern family villa enjoying an elevated and private location close to the ever popular Perthshire town of Aberfeldy. Fully modernised, with a flexible layout over 300m<sup>2</sup>, and set within grounds extending to c.1.1acres, Wester Cuil is a individually designed home of rare quality. boasting a fine southerly aspect, contemporary finishes, a tremendous external entertaining space, double garage & ample private parking. Spacious & versatile accommodation over 2 floors, the ground floor comprising; large central HALLWAY with W.C. off, generously sized LOUNGE with wood-burning stove & doors to external deck, a beautiful DINING KITCHEN with AGA, central island and marble work surfaces, UTILTY ROOM and rear porch. Off the kitchen there is a fantastic SUN ROOM enjoying a lovely aspect over the garden grounds, with wood-burner and central skylight. There is a SHOWER ROOM and 4 BEDROOMS on the ground floor, one currently utilised as a study, & one with EN-SUITE SHOWER ROOM. The upper rooms work together to offer a unique & luxurious MASTER SUITE over the entire first floor, the BEDROOM to one side with dual aspect over the garden, built-in wardrobes and beautiful EN-SUITE with spa bath & large walk-in shower, the landing provides a seating area & storage linking the bedroom to a tremendous DRESSING ROOM (formerly a further bedroom) with triple aspect, extensive built-in storage/wardrobes, W.C., and SAUNA with SHOWER ROOM off.

The large mature garden grounds comprise large areas of lawn, with individual trees & shrubs, & small copse, bordered by dry-stone wall & timber fence. The double garage lies adjacent to ample private parking and there are two timber shed/workshops. A notable feature is the substantial timber deck & glass balus-trade, lying to the front of the property, boasting a seating area with retractable canopy, outdoor bar and dining space, and built-in hot tub/swim spa. There is a small cottage garden to the other side of the sun room, with an additional decked patio & timber steps leading from the copse, to the garden & gravel area with pergola swing seats & fire pit.

A unique country retreat or permanent home set within tranquil surroundings in one of Perthshire's most sought-after areas. Early interest is advised.

Aberfeldy is a short 1 mile drive away, or pleasant 15min walk along the River Tay. The town has a modern community campus offering infant to secondary schooling, library, swimming pool and sports facilities. There are numerous independent shops, restaurants, hotels & a cinema. There is a large public park, cricket ground, tennis & bowls club, golf course & woodland walks. The railway station at Pitlochry (20mls), providing daily services to Edinburgh & Glasgow as well as services to London including a sleeper train. Pitlochry also provides a range of facilities including the renowned Festival Theatre. The city of Perth is 30 miles away and offers all the amenities and professional services expected.