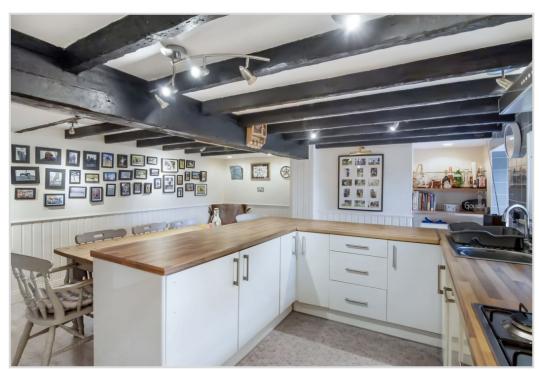

## 24 COMMISSIONER STREET, CRIEFF, PH7 3AY

We are delighted to offer for sale this very well presented three bedroom mid terrace villa centrally located in the ever popular Perthshire town of Crieff. Well-proportioned family accommodation set over 3 floors, and comprising on the ground floor; ENTRANCE hall with stairs to upper floor and door to a good sized LOUNGE with windows to front and rear, REAR HALL with stairs to lower ground, open to a UTILITY AREA and door to internal STUDY/STORAGE ROOM. A characterful DINING KITCHEN is located on the lower ground floor and has painted ceiling beams and door to rear garden. The split-level LANDING on the upper floor has an attic hatch, and provides access to the FAMILY BATHROOM and THREE BEDROOMS. The property is double-glazed throughout & warmed by gas central heating.