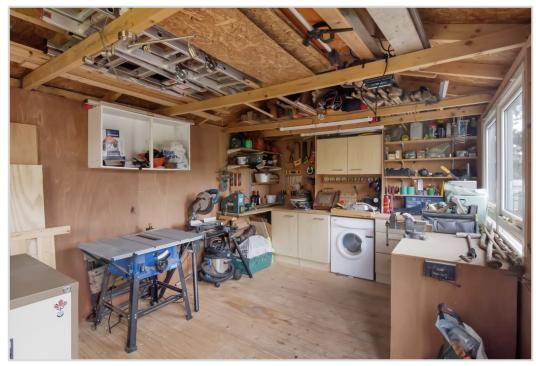

A notable feature is the large fully enclosed south-facing private rear garden. There is a large roofed patio immediately to the rear, a section of lawn with mature planted borders and further paved section. There is a timber shed and an excellent timber workshop/studio.