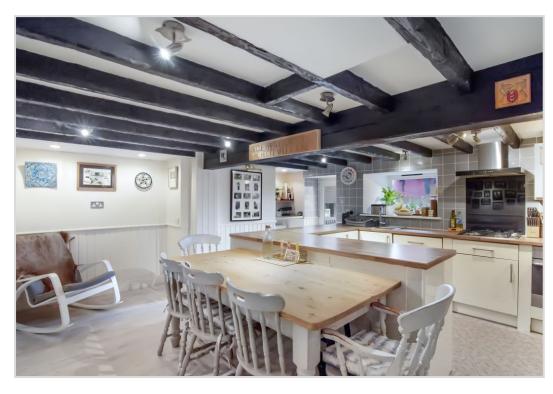

## 24 COMMISSIONER STREET, CRIEFF, PH7 3AY

We are delighted to offer for sale this very well presented three bedroom mid terrace villa centrally located in the ever popular Perthshire town of Crieff. Well-proportioned family accommodation set over 3 floors, and comprising on the ground floor; ENTRANCE hall with stairs to upper floor and door to a good sized LOUNGE with windows to front and rear, REAR HALL with stairs to lower ground, open to a UTILITY AREA and door to internal STUDY/STORAGE ROOM. A characterful DINING KITCHEN is located on the lower ground floor and has painted ceiling beams and door to rear garden. The split-level LANDING on the upper floor has an attic hatch, and provides access to the FAMILY BATHROOM and THREE BEDROOMS. The property is double-glazed throughout & warmed by gas central heating.