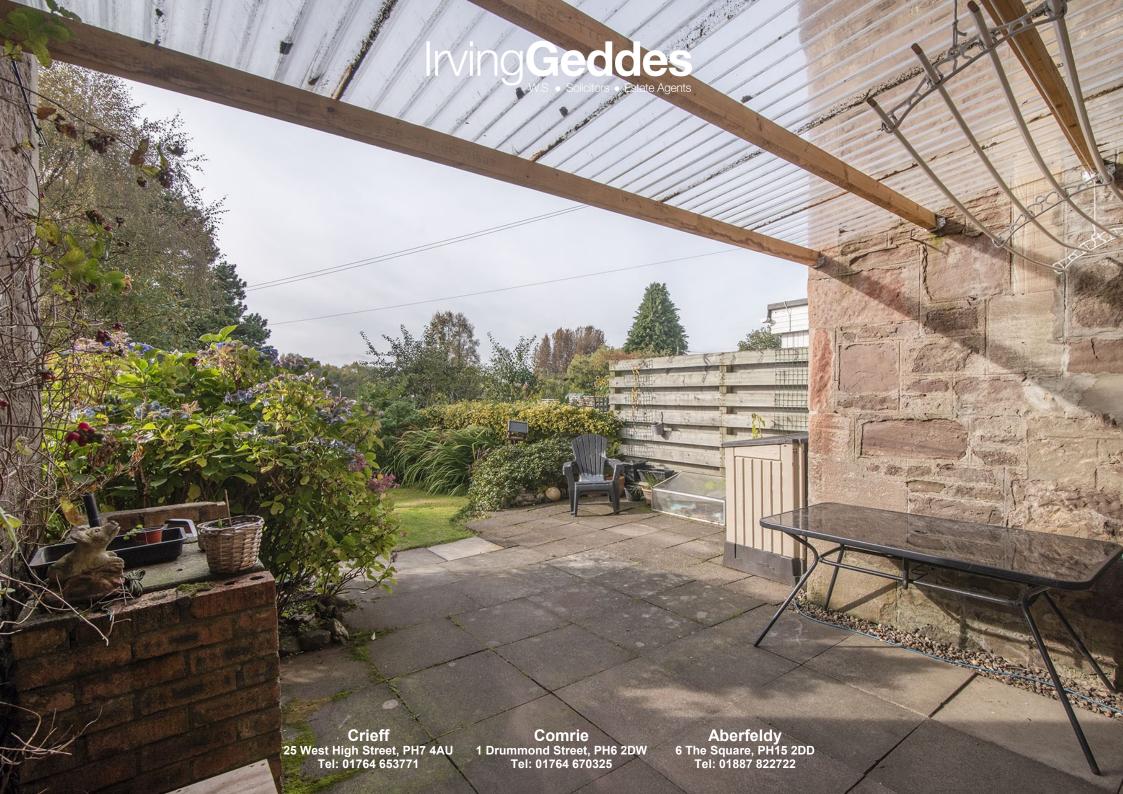

A notable feature is the large fully enclosed south-facing private rear garden. There is a large roofed patio immediately to the rear, a section of lawn with mature planted borders and further paved section. There is a timber shed and an excellent timber workshop/studio.