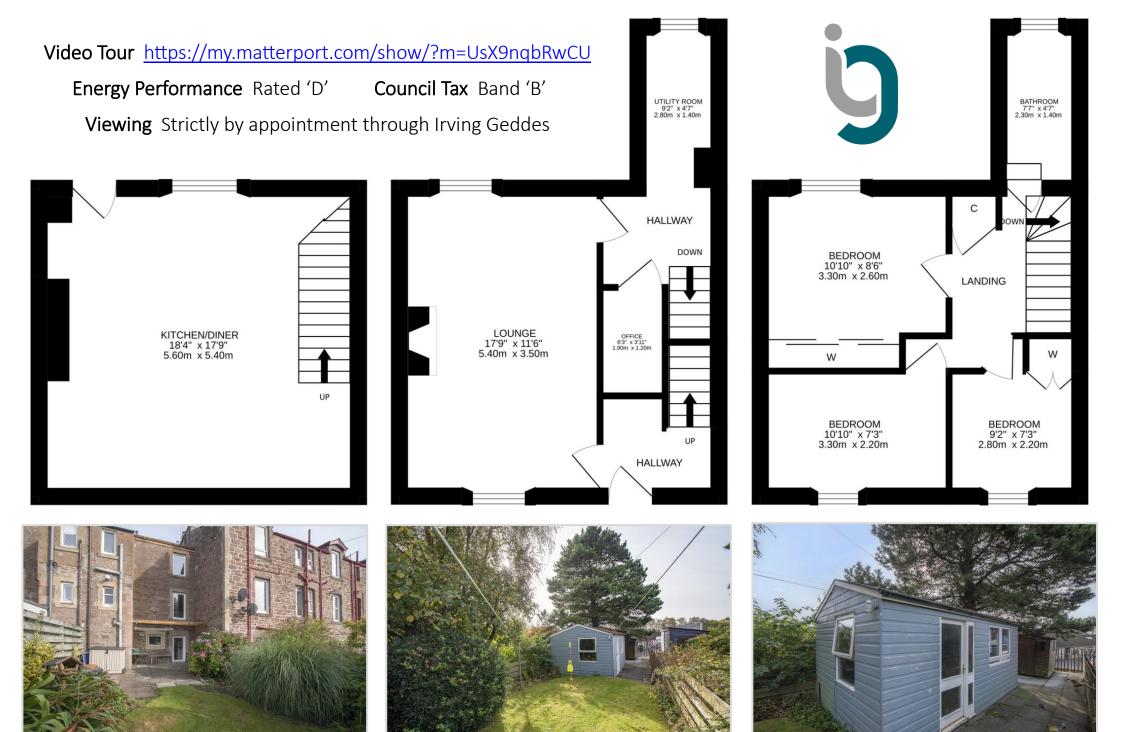

## 24 COMMISSIONER STREET, CRIEFF, PH7 3AY

We are delighted to offer for sale this very well presented three bedroom mid terrace villa centrally located in the ever popular Perthshire town of Crieff. Well-proportioned family accommodation set over 3 floors, and comprising on the ground floor; ENTRANCE hall with stairs to upper floor and door to a good sized LOUNGE with windows to front and rear, REAR HALL with stairs to lower ground, open to a UTILITY AREA and door to internal STUDY/STORAGE ROOM. A characterful DINING KITCHEN is located on the lower ground floor and has painted ceiling beams and door to rear garden. The split-level LANDING on the upper floor has an attic hatch, and provides access to the FAMILY BATHROOM and THREE BEDROOMS. The property is double-glazed throughout & warmed by gas central heating.

A notable feature is the large fully enclosed south-facing private rear garden. There is a large roofed patio immediately to the rear, a section of lawn with mature planted borders and further paved section. There is a timber shed and an excellent timber workshop/studio.