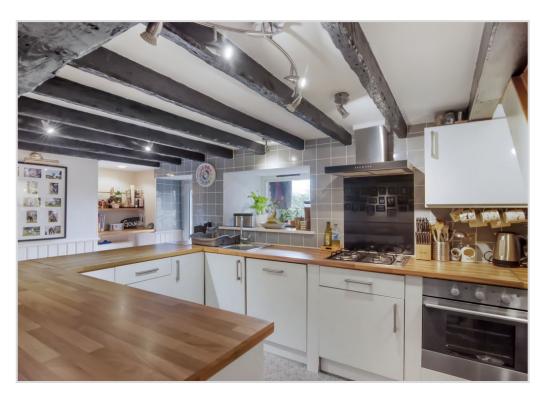

## 24 COMMISSIONER STREET, CRIEFF, PH7 3AY

We are delighted to offer for sale this very well presented three bedroom mid terrace villa centrally located in the ever popular Perthshire town of Crieff. Well-proportioned family accommodation set over 3 floors, and comprising on the ground floor; ENTRANCE hall with stairs to upper floor and door to a good sized LOUNGE with windows to front and rear, REAR HALL with stairs to lower ground, open to a UTILITY AREA and door to internal STUDY/STORAGE ROOM. A characterful DINING KITCHEN is located on the lower ground floor and has painted ceiling beams and door to rear garden. The split-level LANDING on the upper floor has an attic hatch, and provides access to the FAMILY BATHROOM and THREE BEDROOMS. The property is double-glazed throughout & warmed by gas central heating.