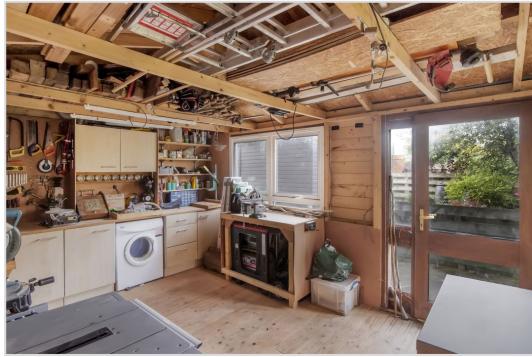

A notable feature is the large fully enclosed south-facing private rear garden. There is a large roofed patio immediately to the rear, a section of lawn with mature planted borders and further paved section. There is a timber shed and an excellent timber workshop/studio.