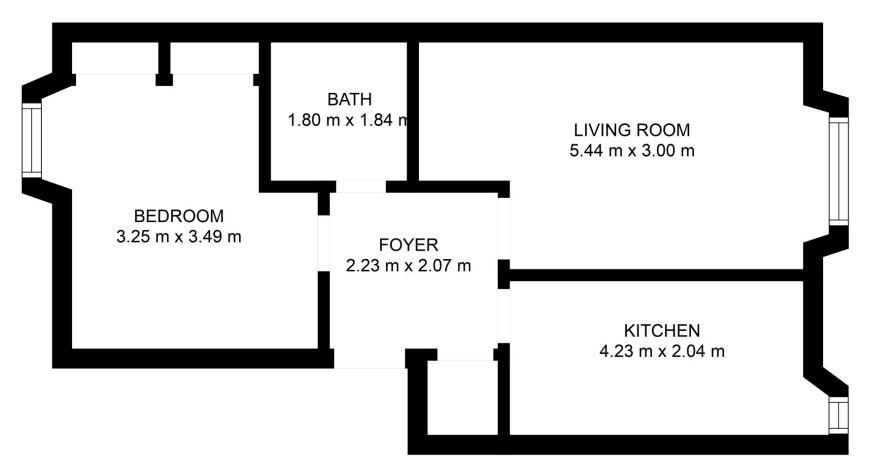

## FLAT 1A, 71 KING STREET, CRIEFF, PH7 3HB

Irving Geddes are delighted to offer for sale this spacious one bedroom first floor flat enjoying a central location within the ever popular market town of Crieff. Flat 1A is offered in move-in condition and is double-glazed throughout. The layout comprises; spacious HALL with storage, fitted KITCHEN, LIVING ROOM, large DOUBLE BEDROOM and BATHROOM.

Estimated areas
GLA FLOOR 1: 55 m², excluded 0 m²

Total GLA 55 m², total scanned area 55 m²

These particulars are believed to be correct, but their accuracy is not guaranteed and they do not form part of any contract. All measurements are approximate only.