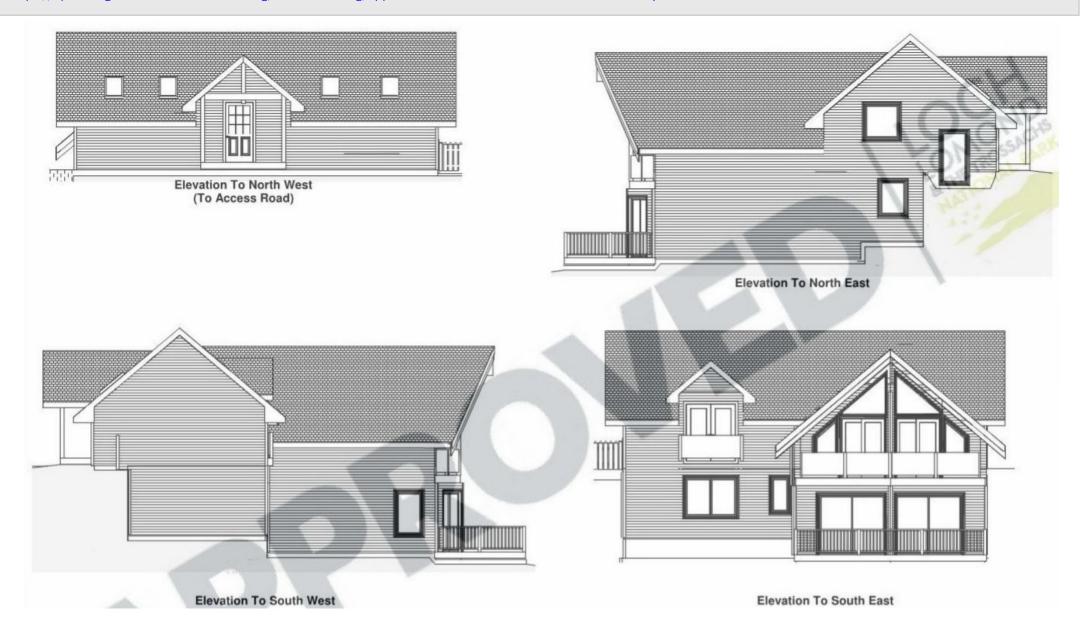

## LOCH EARN LODGE, AUCHRAW TERRACE, LOCHEARNHEAD, FK19 8PT - OFFERS OVER £95,000

Irving Geddes are delighted to offer for sale a rarely available single site, with planning permission in place for a quality timber framed dwelling. Enjoying an elevated position within the charming village of Lochearnhead overlooking Loch Earn, the plot currently houses an old A-frame lodge, with permission to demolish. Planning has been passed for a stunning two bed cedar clad lodge, with terrace and Juliet balconies to maximise the south facing aspect. The plot has the added bonus of having mains water, drainage and electricity on site, with parking planned for across the access road (currently parking for one vehicle lies adjacent to the lodge). A site situated in one of Scotland's most picturesque location and one likely to have broad appeal. Early interest is advised. Please note that due uncertainty of the existing building structure, internal viewing is not permitted.