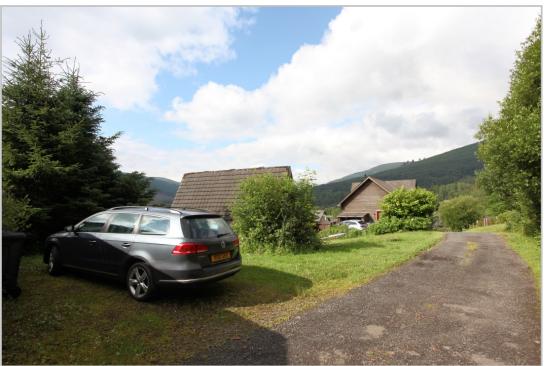

## LOCH EARN LODGE, AUCHRAW TERRACE, LOCHEARNHEAD, FK19 8PT - OFFERS OVER £95,000

Irving Geddes are delighted to offer for sale a rarely available single site, with planning permission in place for a quality timber framed dwelling. Enjoying an elevated position within the charming village of Lochearnhead overlooking Loch Earn, the plot currently houses an old A-frame lodge, with permission to demolish. Planning has been passed for a stunning two bed cedar clad lodge, with terrace and Juliet balconies to maximise the south facing aspect. The plot has the added bonus of having mains water, drainage and electricity on site, with parking planned for across the access road (currently parking for one vehicle lies adjacent to the lodge). A site situated in one of Scotland's most picturesque location and one likely to have broad appeal. Early interest is advised. Please note that due uncertainty of the existing building structure, internal viewing is not permitted.