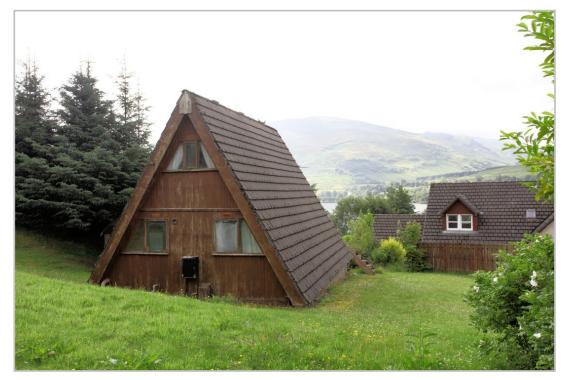

## LOCH EARN LODGE, AUCHRAW TERRACE, LOCHEARNHEAD, FK19 8PT - OFFERS OVER £95,000

Irving Geddes are delighted to offer for sale a rarely available single site, with planning permission in place for a quality timber framed dwelling. Enjoying an elevated position within the charming village of Lochearnhead overlooking Loch Earn, the plot currently houses an old A-frame lodge, with permission to demolish. Planning has been passed for a stunning two bed cedar clad lodge, with terrace and Juliet balconies to maximise the south facing aspect. The plot has the added bonus of having mains water, drainage and electricity on site, with parking planned for across the access road (currently parking for one vehicle lies adjacent to the lodge). A site situated in one of Scotland's most picturesque location and one likely to have broad appeal. Early interest is advised. Please note that due uncertainty of the existing building structure, internal viewing is not permitted.