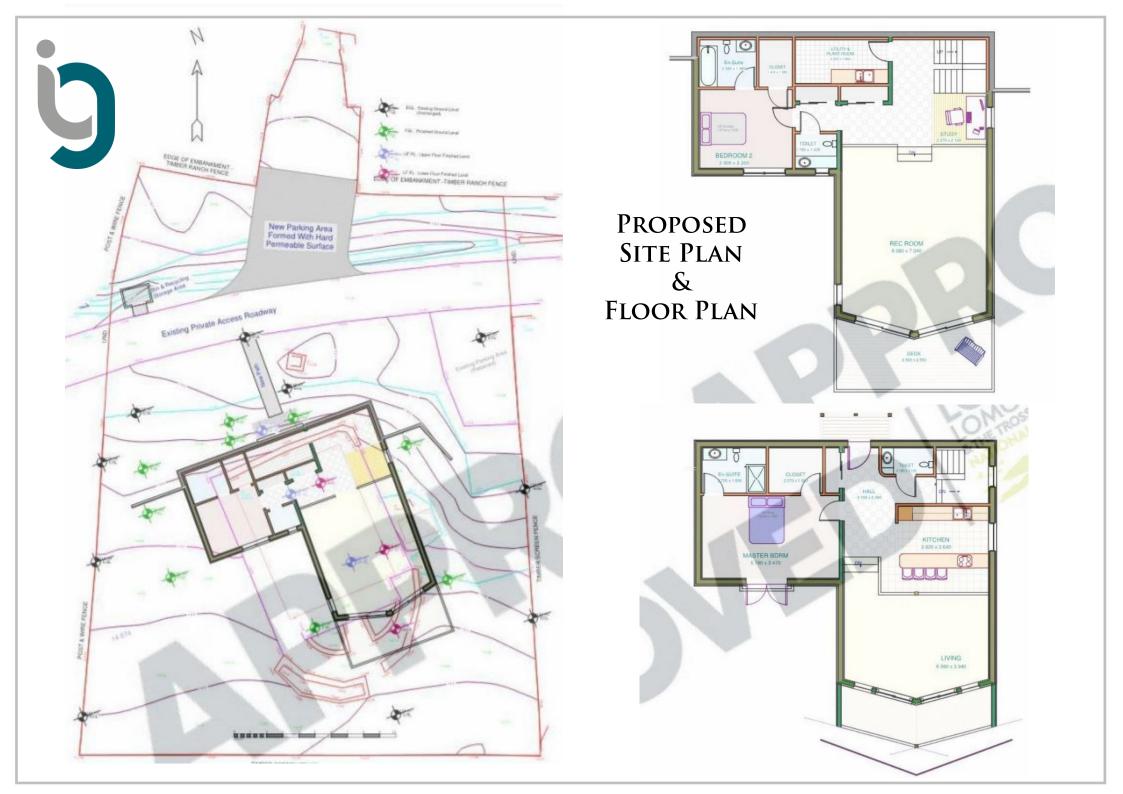

## LOCH EARN LODGE, AUCHRAW TERRACE, LOCHEARNHEAD, FK19 8PT - OFFERS OVER £95,000

Irving Geddes are delighted to offer for sale a rarely available single site, with planning permission in place for a quality timber framed dwelling. Enjoying an elevated position within the charming village of Lochearnhead overlooking Loch Earn, the plot currently houses an old A-frame lodge, with permission to demolish. Planning has been passed for a stunning two bed cedar clad lodge, with terrace and Juliet balconies to maximise the south facing aspect. The plot has the added bonus of having mains water, drainage and electricity on site, with parking planned for across the access road (currently parking for one vehicle lies adjacent to the lodge). A site situated in one of Scotland's most picturesque location and one likely to have broad appeal. Early interest is advised. Please note that due uncertainty of the existing building structure, internal viewing is not permitted.

Further Information is available on the Loch Lomond & Trossochs Planning Site:

https://eplanning.lochlomond-trossachs.org/OnlinePlanning/applicationDetails.do?activeTab=documents&keyVal=P68XF7SIKKW00

These particulars are believed to be correct, but their accuracy is not guaranteed and they do not form part of any contract. All measurements and boundaries are approximate only