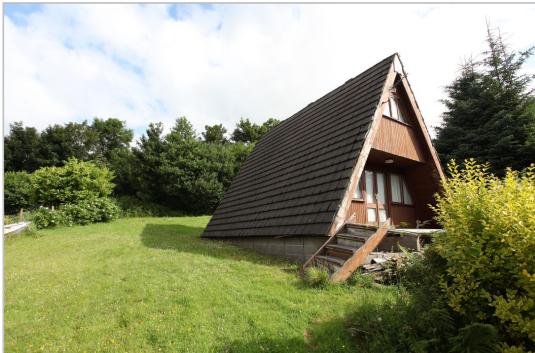

## LOCH EARN LODGE, AUCHRAW TERRACE, LOCHEARNHEAD, FK19 8PT - OFFERS OVER £95,000

Irving Geddes are delighted to offer for sale a rarely available single site, with planning permission in place for a quality timber framed dwelling. Enjoying an elevated position within the charming village of Lochearnhead overlooking Loch Earn, the plot currently houses an old A-frame lodge, with permission to demolish. Planning has been passed for a stunning two bed cedar clad lodge, with terrace and Juliet balconies to maximise the south facing aspect. The plot has the added bonus of having mains water, drainage and electricity on site, with parking planned for across the access road (currently parking for one vehicle lies adjacent to the lodge). A site situated in one of Scotland's most picturesque location and one likely to have broad appeal. Early interest is advised. Please note that due uncertainty of the existing building structure, internal viewing is not permitted.