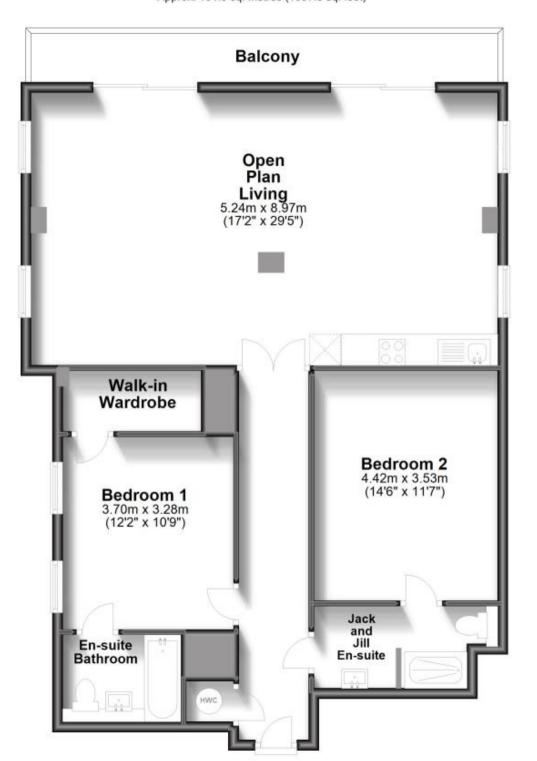

## Accommodation

**Balcony** 

Open Plan Living 5.24 x 8.97 Bedroom 1 3.70 x 3.28 Walk-in Wardrobe En Suite Bathroom Bedroom 2 4.42 x 3.53 En Suite Shower Room

Second Floor Approx. 101.9 sq. metres (1097.3 sq. feet)