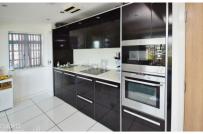

## Accommodation

**Balcony** 

Open Plan Living 5.24 x 8.97 Bedroom 1 3.70 x 3.28 Walk-in Wardrobe En Suite Bathroom Bedroom 2 4.42 x 3.53 En Suite Shower Room

Second Floor Approx. 101.9 sq. metres (1097.3 sq. feet)