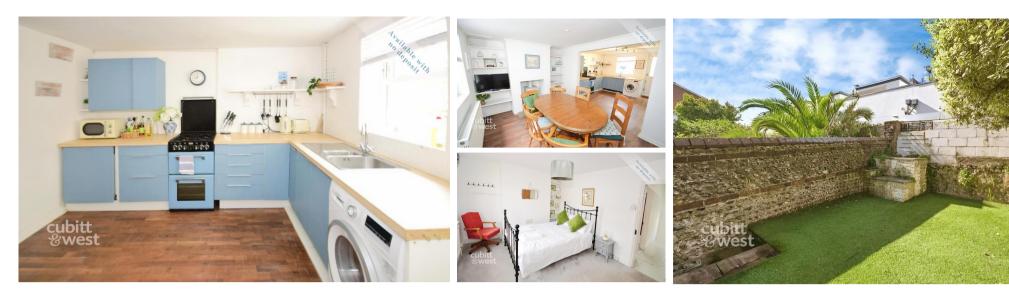

## Accommodation

Kitchen 3.41 x 4.26 Dining Room 2.86 x 4.26 Storage Entrance Hallway Reception/Bedroom 3 4.82 x 2.77 Bathroom Bedroom 2 3.54 x 2.80 Bedroom 1 3.00 x 4.24 Landing Storage

## Lower Ground Floor Approx. 27.1 sq. metres (292.1 sq. feet) **Ground Floor First Floor** Approx. 28.3 sq. metres (304.2 sq. feet) Approx. 28.4 sq. metres (306.1 sq. feet) Bathroom Bedroom 2 Kitchen 00: n'n 3.54m x 2.80m 00 3.41m x 4.26m (11'2" x 14') (11'7" x 9'2") Dining Room Bedroom 1 Reception/Bedroom 3 4.82m x 2.77m (15'10" x 9'1") 2.86m x 4.26m 3.00m x 4.24m (9'5" x 14') (9'10" x 13'11") Storage