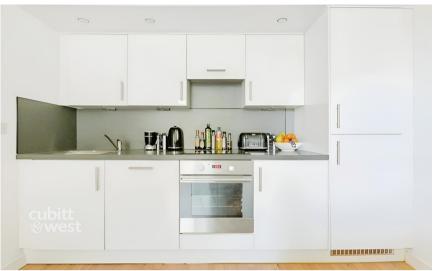

## Accommodation

Open Plan Living 6.05 x 3.20

Bedroom 1 4.92 x 2.74

Bedroom 2 3.84 x 2.61

Hallway

**Bathroom** 

En Suite

Balcony