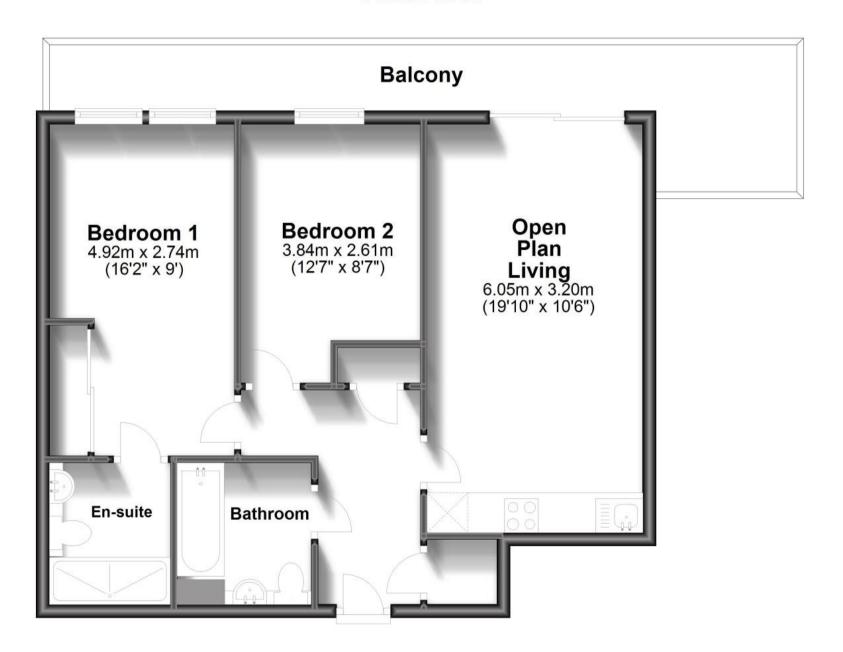

## Accommodation

Open Plan Living 6.05 x 3.20

Bedroom 1 4.92 x 2.74

Bedroom 2 3.84 x 2.61

Hallway

**Bathroom** 

En Suite

Balcony

## **First Floor**