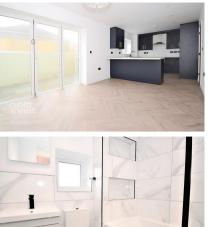

### Accommodation

Kitchen/Diner 3.07 x 7.65

**Reception** 3.08 x 4.56

**Entrance Hallway** 

WC

Bedroom 1 3.11 x 4.41

**En Suite Shower Room** 

Bedroom 2 3.04 x 3.36