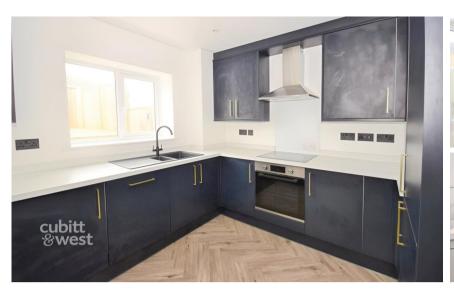

### Accommodation

Kitchen/Diner 3.07 x 7.65

**Reception** 3.08 x 4.56

**Entrance Hallway** 

WC

Bedroom 1 3.11 x 4.41

**En Suite Shower Room** 

Bedroom 2 3.04 x 3.36