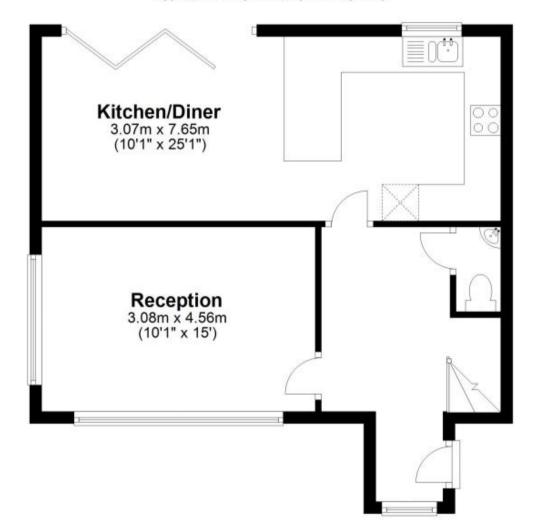

### Accommodation

Kitchen/Diner 3.07 x 7.65

**Reception** 3.08 x 4.56

**Entrance Hallway** 

WC

Bedroom 1 3.11 x 4.41

**En Suite Shower Room** 

Bedroom 2 3.04 x 3.36

Bedroom 3 3.08 x 3.26

**Bathroom** 

Garden

Off Street Parking

# **Ground Floor**

Approx. 49.5 sq. metres (532.5 sq. feet)