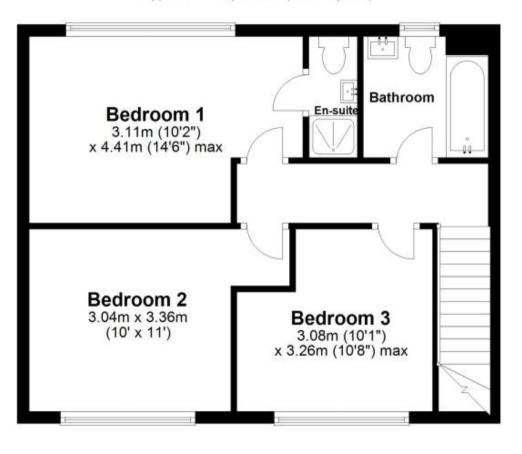

### Accommodation

Kitchen/Diner 3.07 x 7.65

**Reception** 3.08 x 4.56

**Entrance Hallway** 

WC

Bedroom 1 3.11 x 4.41

**En Suite Shower Room** 

Bedroom 2 3.04 x 3.36

Bedroom 3 3.08 x 3.26

**Bathroom** 

Garden

Off Street Parking

## First Floor

Approx. 47.4 sq. metres (509.9 sq. feet)

Total area: approx. 96.8 sq. metres (1042.4 sq. feet)