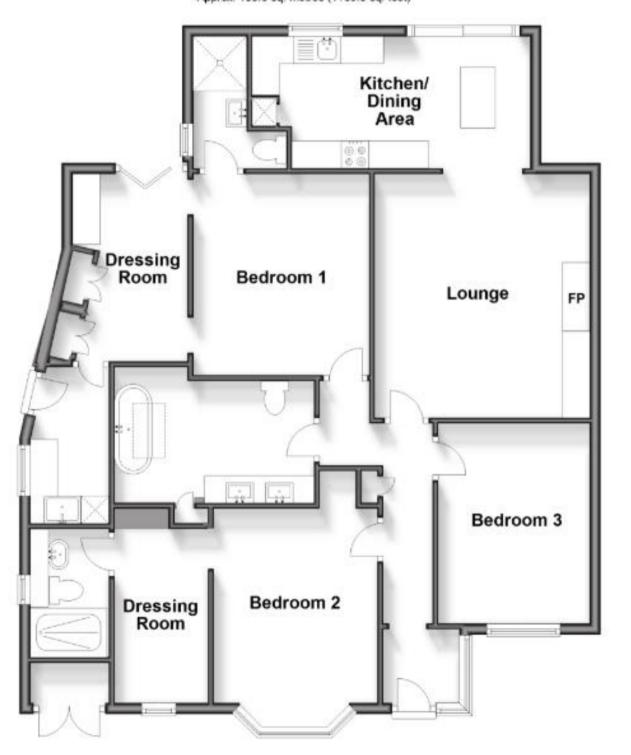

## **Accommodation**

**Lounge Area** 4.52 x 3.97

Kitchen/Dining Area 5.08 x 2.47

**Bedroom 1** 3.66 x 2.75

Dressing Room 1

En Suite Shower Room 1

Bedroom 2 3.91 x 3.05

**Dressing Room 2** 

En Suite Shower Room 2

Bedroom 3

**Family Bathroom** 

Rear Garden Front Garden **Driveway** Storage

Call Brighton 01273 747525 ■ cubittandwest.co.uk

## **Ground Floor**

Approx. 108.6 sq. metres (1169.0 sq. feet)