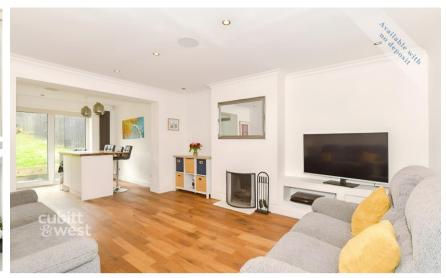

## **Accommodation**

**Lounge Area** 4.52 x 3.97

Kitchen/Dining Area 5.08 x 2.47

**Bedroom 1** 3.66 x 2.75

Dressing Room 1

En Suite Shower Room 1

Bedroom 2 3.91 x 3.05

**Dressing Room 2** 