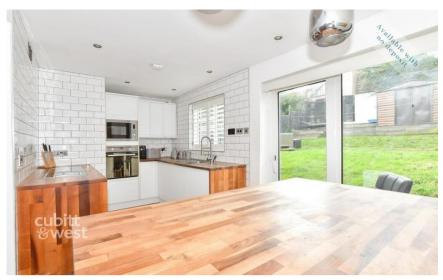

## **Accommodation**

**Lounge Area** 4.52 x 3.97

Kitchen/Dining Area 5.08 x 2.47

**Bedroom 1** 3.66 x 2.75

Dressing Room 1

En Suite Shower Room 1

Bedroom 2 3.91 x 3.05

**Dressing Room 2** 