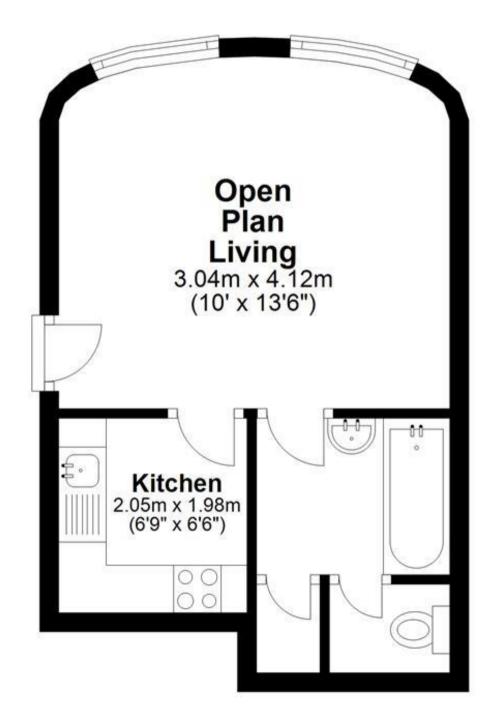

ontact our Lettings Team who will confirm the total costs involved in renting this property. For clarification, we wish to inform the prospective tenant that we have prepared these details as a general guide. The agent has not carried out a detailed survey nor tested the services, appliances, or specific fittings (unless otherwise stated), and no warranty can be given as to their committion. All room measurements are taken at floor level. We strongly recommend that all the information which we provide about the property is verified by yourself and your advisers. The contents of this publication are @Cubit & West; 2015. Cubit & West is a trading name of Arun Estates Limited Registered in England No. 259/969



Accommodation Studio Room 13'6 x 10 Kitchen Bathroom

## **Lower Ground Floor**