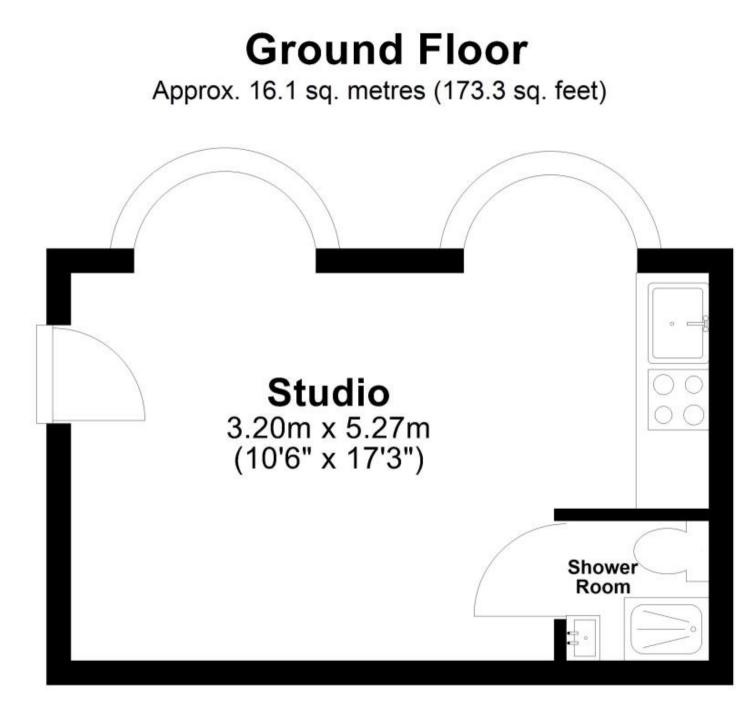

## Accommodation

Studio 3.20 x 5.27 max Shower Room

Total area: approx. 16.1 sq. metres (173.3 sq. feet)