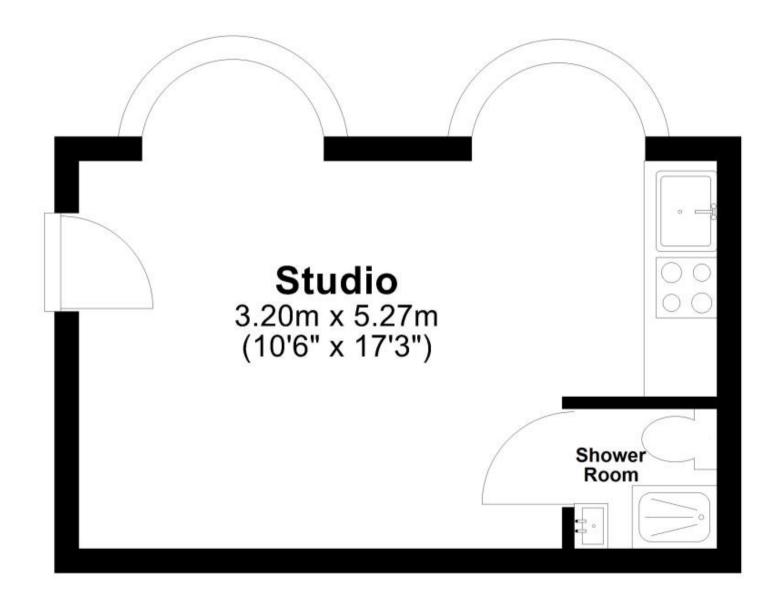

## Accommodation

**Studio** 3.20 x 5.27 max

Shower Room

## **Ground Floor**

Approx. 16.1 sq. metres (173.3 sq. feet)

Total area: approx. 16.1 sq. metres (173.3 sq. feet)