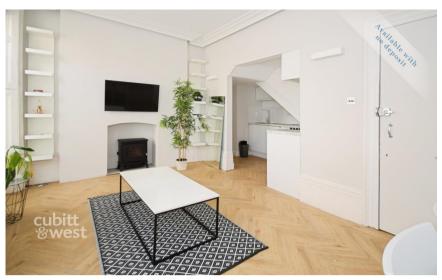

## **Accommodation**

Reception  $2.90 \times 4.63$ Kitchen  $2.40 \times 3.07$ Bedroom  $2.40 \times 3.70$ Shower Room

POTENTIAL:

C(79)

## **Ground Floor**

Approx. 33.1 sq. metres (356.3 sq. feet)

Total area: approx. 33.1 sq. metres (356.3 sq. feet)