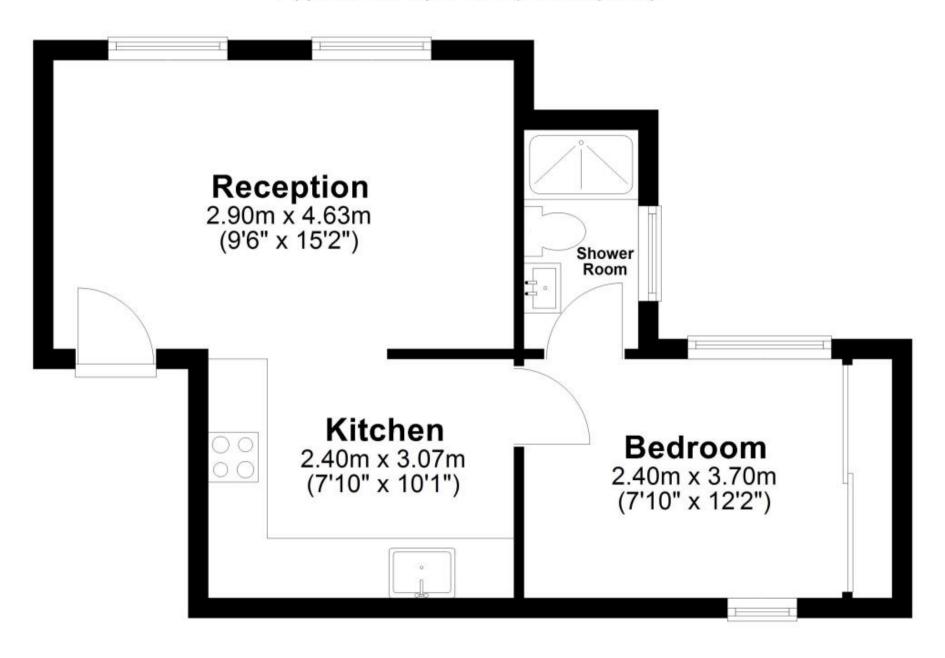

## **Accommodation**

Reception  $2.90 \times 4.63$ Kitchen  $2.40 \times 3.07$ Bedroom  $2.40 \times 3.70$ Shower Room

POTENTIAL:

C(79)

## **Ground Floor**

Approx. 33.1 sq. metres (356.3 sq. feet)

Total area: approx. 33.1 sq. metres (356.3 sq. feet)