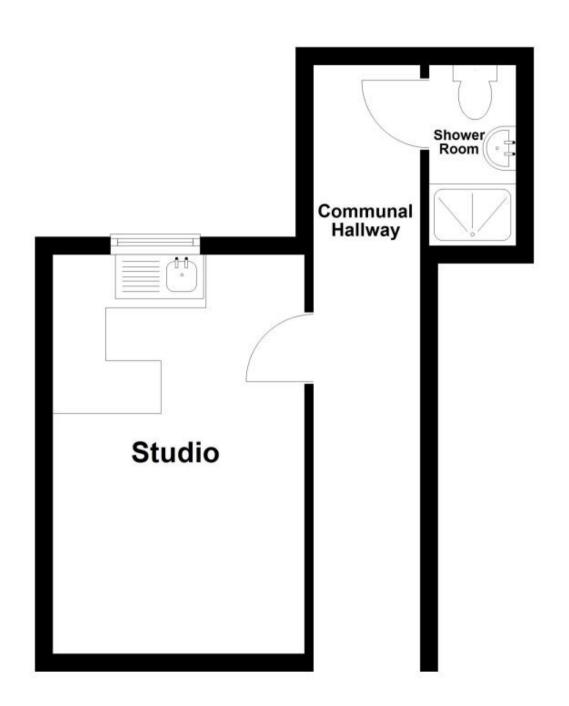

## **Main Features**

Studio

**Hove Seafront** 

Own shower room

Water rates included

**Unfurnished** 

Available 27th May

Deposit required is £865.38 The City of Brighton and Hove - Council Tax Band Tax Band A