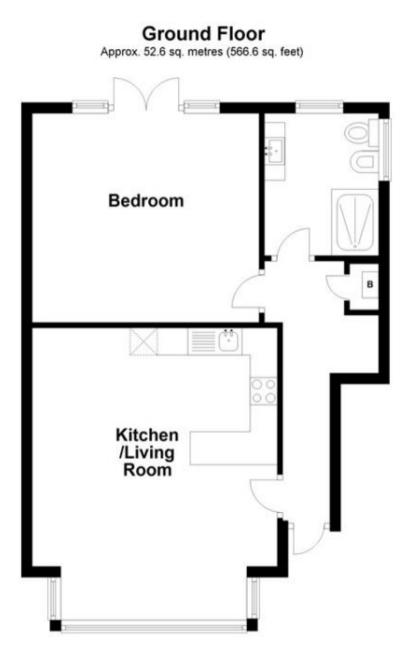

ON: Please contact our Lettings Team who will confrm the total costs involved in renting this property. For clarifcation, we wish to inform the prospective tenant that we have prepared these details as a general guide. The agent has not carried out a detailed survey nor tested the services, appliances, or specifc fittings (unless otherwise stated), and no warranty can be given as to their condition. All room measurements are taken at floor level. We strongly recommend that all the information which we provide about the property is verifed by yourself and your advisers. The contents of this publication are © Cubitt & West, 2015. Cubitt & West is a trading name of Arun Estates Limited Registered in England No. 2597969



Open Plan Living 17'3 x 14'9 Bedroom 13'9 x 12'6 Shower Room Garden