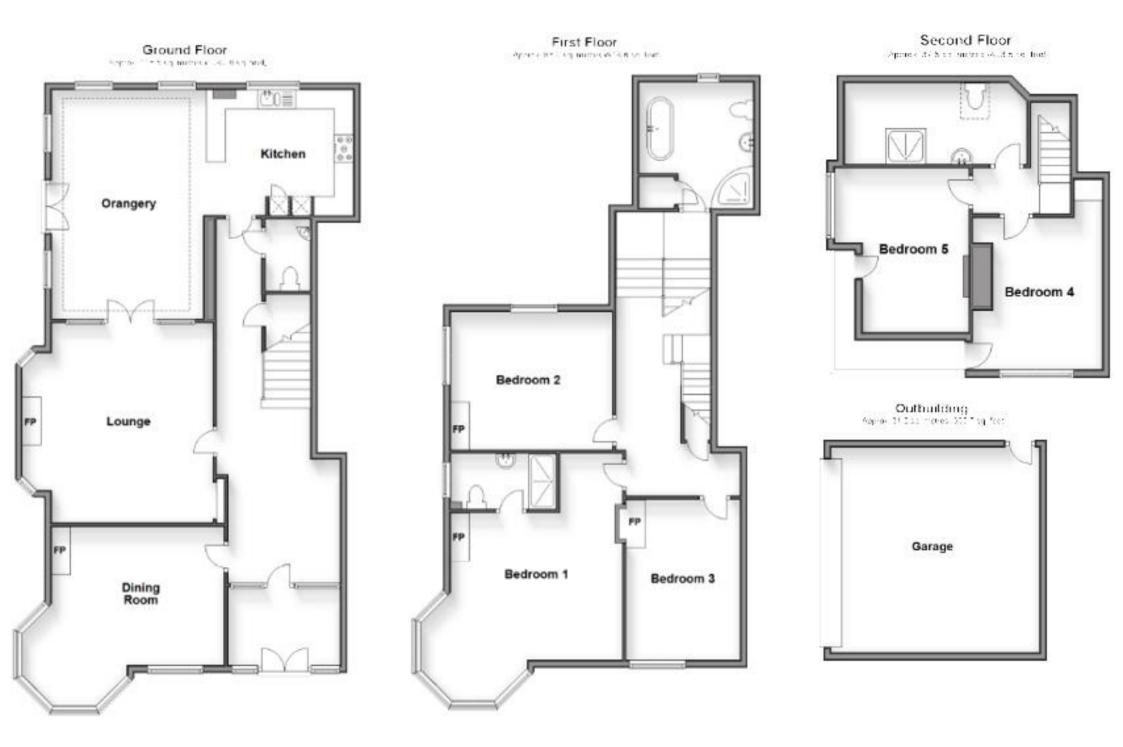

## Accommodation

Bedroom 2 4.24 x 3.63 Bedroom 3 3.97 x 3.02 Landing Bedroom 4 3.66 x 2.64 Bedroom 5 3.66 x 3.25 Landing Shower Room Garden Garden Room Double Garage