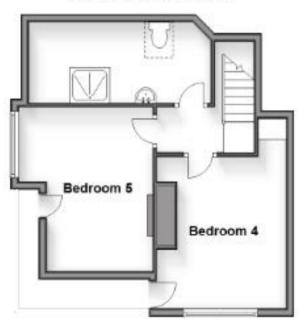

**Bathroom** 

Bedroom 1 5.26 x 4.55

En Suite Shower Room

**Bedroom 2** 4.24 x 3.63

**Bedroom 3** 3.97 x 3.02

Landing

Bedroom 4 3.66 x 2.64

**Bedroom 5** 3.66 x 3.25

Landing

Shower Room

Garden

Garden Room

**Double Garage** 

Call Brighton 01273 747525 ■ cubittandwest.co.uk

Ground Floor Kitchen Orangery Lounge Dining Room

First Floor