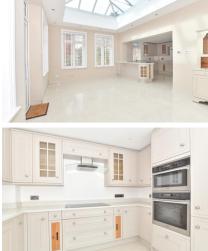

## **Accommodation**

**Kitchen** 3.61 x 3.36

**Orangery** 5.82 x 3.99

**Reception** 5.19 x 5.01

**Dining Room** 4.55 x 3.63

WC

Hallway

Lobby