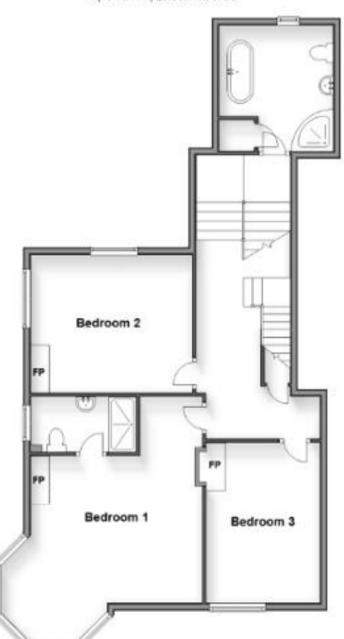

**Bathroom** 

Bedroom 1 5.26 x 4.55

En Suite Shower Room

**Bedroom 2** 4.24 x 3.63

**Bedroom 3** 3.97 x 3.02

Landing

Bedroom 4 3.66 x 2.64

**Bedroom 5** 3.66 x 3.25

Landing

Shower Room

Garden

Garden Room

**Double Garage** 

Call Brighton 01273 747525 ■ cubittandwest.co.uk

Ground Floor Kitchen Orangery Lounge Dining Room

First Floor