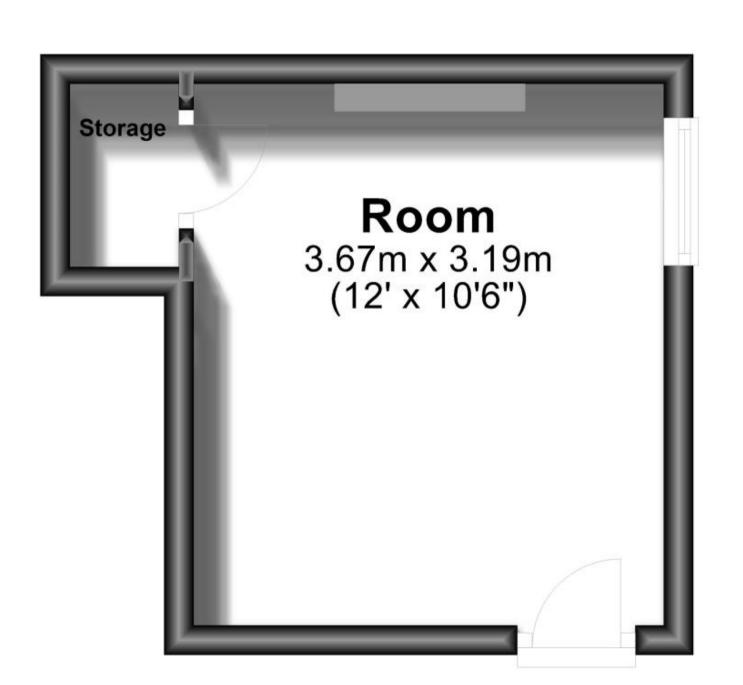

## Call Brighton 01273 747525 ■ cubittandwest.co.uk

Accommodation

**Room** 3.67 x 3.19

## **Ground Floor**

Approx. 12.7 sq. metres (137.2 sq. feet)