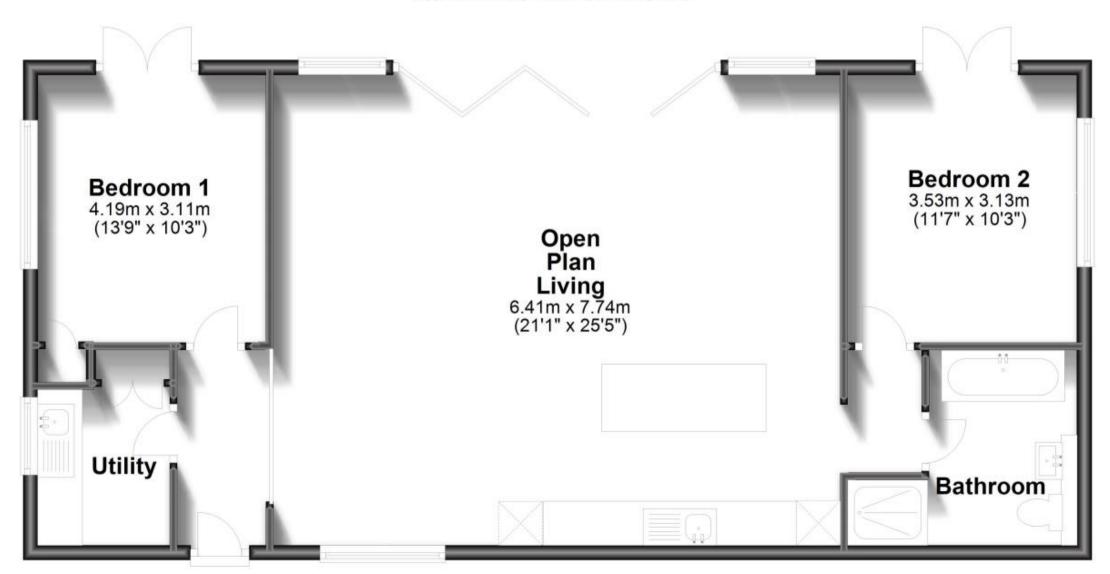

## Accommodation

Open Plan Living 6.41 x 7.74

Utility

Bedroom 1 4.19 x 3.11

Bedroom 2 3.53 x 3.13

**Bathroom** 

Garden

Parking for 2 cars

# **Ground Floor**

Approx. 90.6 sq. metres (974.9 sq. feet)