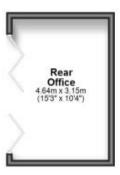

**Rear Office** 4.64 x 3.15

**Front Office** 6.20 x 2.72

Bedroom 1 3.62 x 4.52

**Bedroom 2** 3.46 x 4.80

**Bedroom 3** 2.34 x 3.40

**Bedroom 4** 3.43 x 3.53

**Bedroom 5** 2.98 x 3.43

En Suite