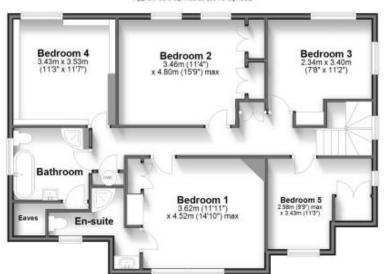

**Rear Office** 4.64 x 3.15

**Front Office** 6.20 x 2.72

Bedroom 1 3.62 x 4.52

**Bedroom 2** 3.46 x 4.80

**Bedroom 3** 2.34 x 3.40

**Bedroom 4** 3.43 x 3.53

**Bedroom 5** 2.98 x 3.43

En Suite

Bathroom