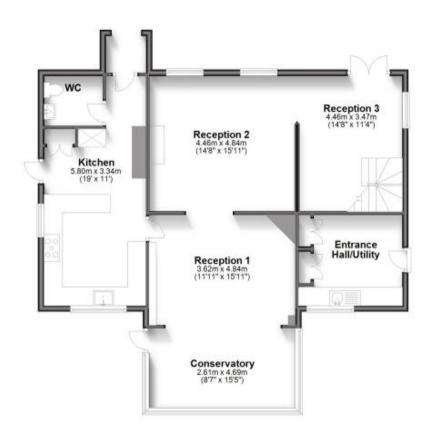

## **Accommodation**

**Entrance Hall/Utility** 

**Reception 1** 3.62 x 4.84

**Reception 2** 4.46 x 4.84

**Reception 3** 4.46 x 3.47

Conservatory 2.61 x 4.69

**Kitchen** 5.80 x 3.34

WC