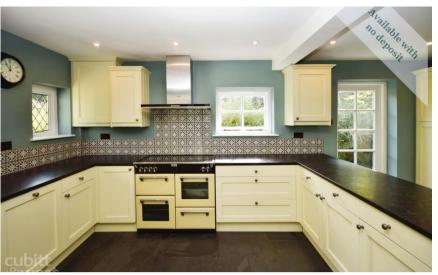

## **Accommodation**

**Entrance Hall/Utility** 

**Reception 1** 3.62 x 4.84

**Reception 2** 4.46 x 4.84

**Reception 3** 4.46 x 3.47

Conservatory 2.61 x 4.69

**Kitchen** 5.80 x 3.34

WC