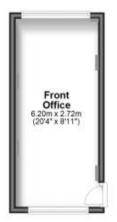

**Rear Office** 4.64 x 3.15

**Front Office** 6.20 x 2.72

Bedroom 1 3.62 x 4.52

**Bedroom 2** 3.46 x 4.80

**Bedroom 3** 2.34 x 3.40

**Bedroom 4** 3.43 x 3.53

**Bedroom 5** 2.98 x 3.43

En Suite