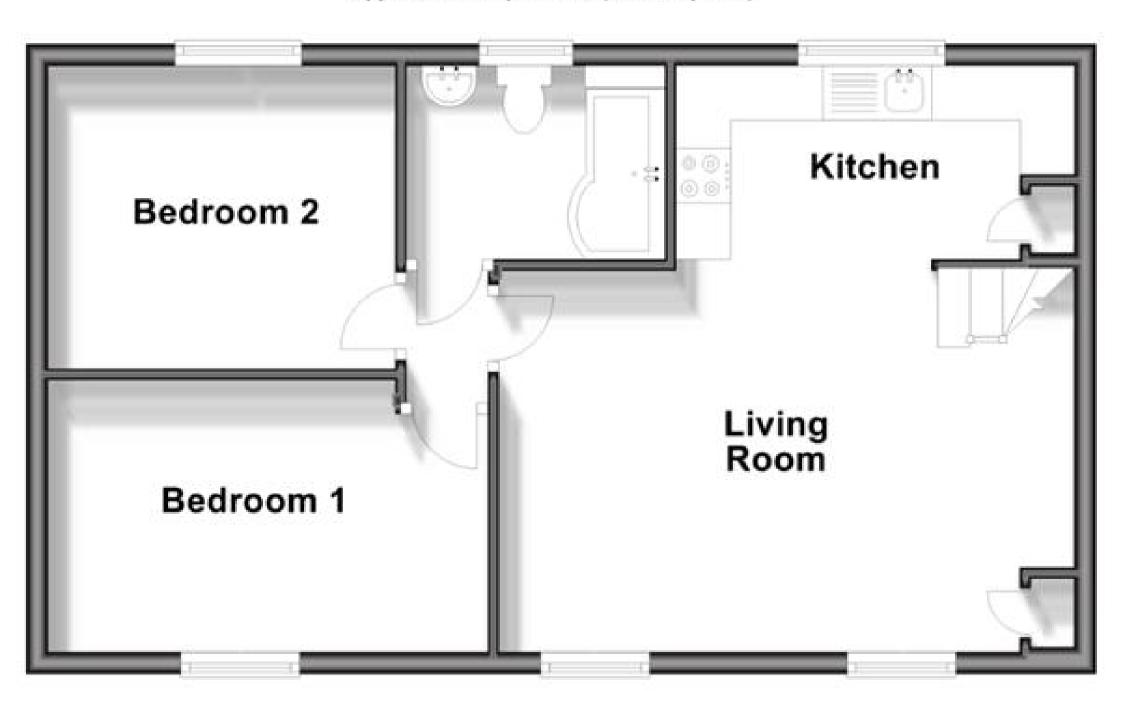

## Accommodation

**Reception** 5.08 x 3.66 **Kitchen** 3.58 x 1.70 Bedroom 1 4.14 x 2.54 Bedroom 2 3.15 x 2.92 **Bathroom** 

Call Brighton 01273 747525 ■ cubittandwest.co.uk

POTENTIAL:

CURRENT

## First Floor

Approx. 50.7 sq. metres (545.9 sq. feet)