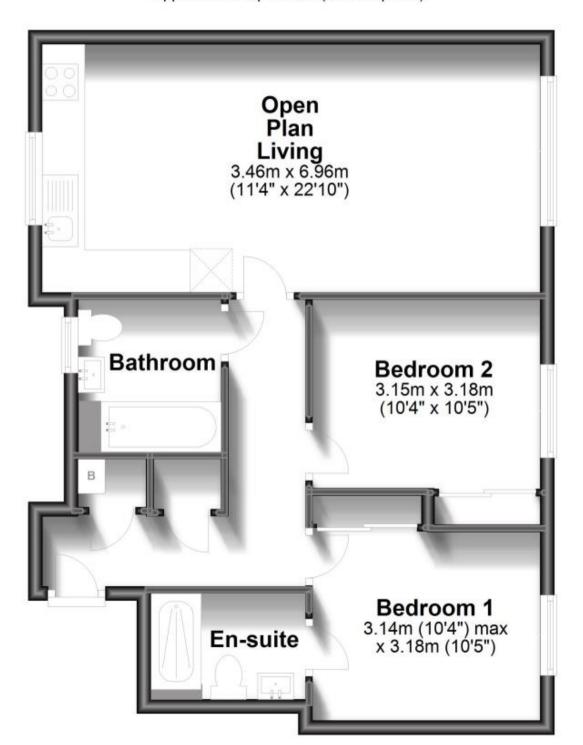

## Accommodation

Open Plan Living  $3.46 \times 6.96$ 

Bedroom 1 3.14 x 3.18

Bedroom 2 3.15 x 3.18

**Bathroom** 

En Suite

Hallway

Two parking spaces

## **Second Floor**

Approx. 59.9 sq. metres (644.4 sq. feet)