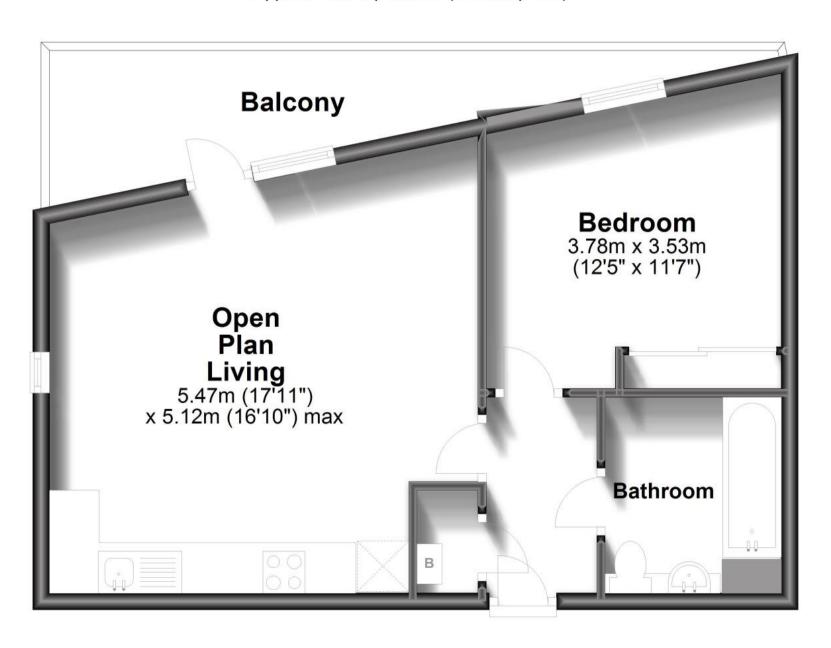

## Accommodation

Open Plan Living 5.47 x 5.12 max

**Bedroom** 3.78 x 3.53

**Bathroom** 

Hallway

Storage

## **Seventh Floor**

Approx. 41.1 sq. metres (442.1 sq. feet)

Total area: approx. 41.1 sq. metres (442.1 sq. feet)