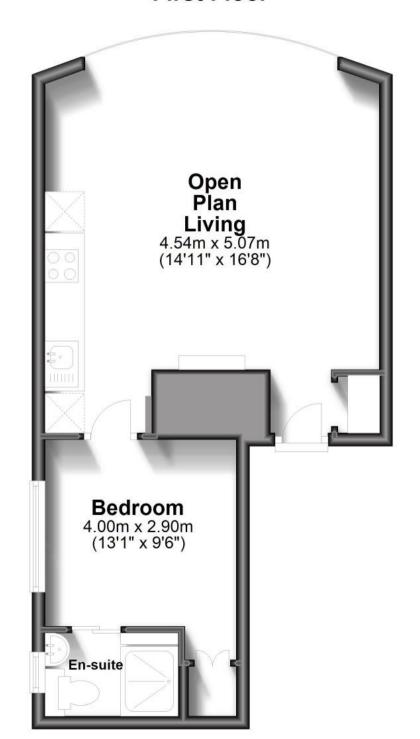

## Accommodation

Open Plan Living 4.54 x 5.07 Bedroom 4.00 x 2.90 En suite

## **First Floor**