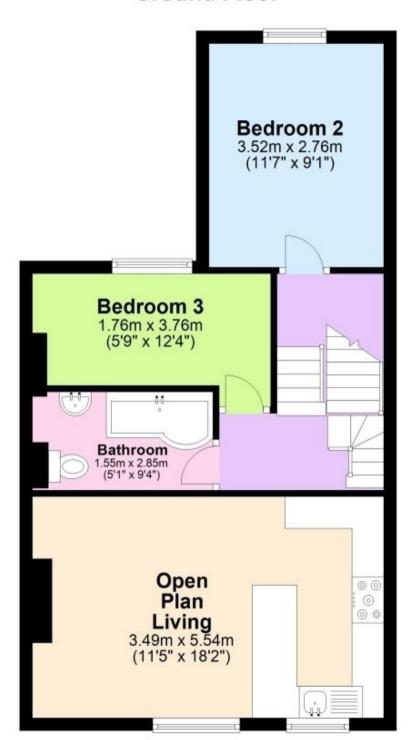

### Accommodation

Open Plan Living 18'2 x 11'5 Bedroom 1 13'6 x 11'0 Bedroom 2 11'7 x 9'1 Bedroom 3 12'4 x 5'9 Bathroom 5'1 x 9'4

Renting a property is a big commitment and we recommend that you visit the local authority website and these websites which offer helpful information and advice about letting

# **Ground Floor**