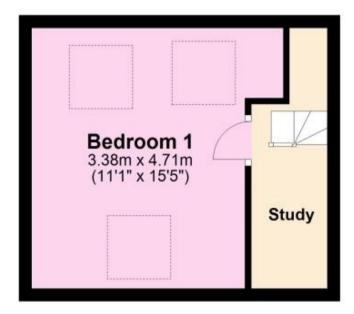

### Accommodation

Open Plan Living 18'2 x 11'5 Bedroom 1 13'6 x 11'0 Bedroom 2 11'7 x 9'1 Bedroom 3 12'4 x 5'9 Bathroom 5'1 x 9'4

Renting a property is a big commitment and we recommend that you visit the local authority website and these websites which offer helpful information and advice about letting

# **First Floor**