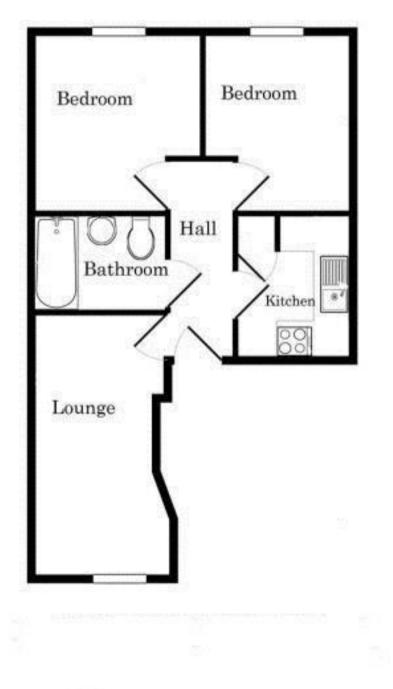

se contact our Lettings Team who will confirm the total costs involved in renting this property. For clarifcation, we wish to inform the prospective tenant that we have prepared these details as a general guide. The agent has not carried out a detailed survey nor tested the services, appliances, or specific fittings (unless otherwise stated), and no warranty can be given as to their condition. All room measurements are taken at floor level. We strongly recommend that all the information which we provide about the property is verified by yourself and your advisers. The contents of this publication are @Cubit & West; 2015. Cubit & West is a trading name of Arun Estates Limited Registered in England No. 259789

## Accommodation

 Bedroom
 3.4 x 2.2

 Bedroom
 2.3 x 3.4

 Lounge
 2.3 x 4.5