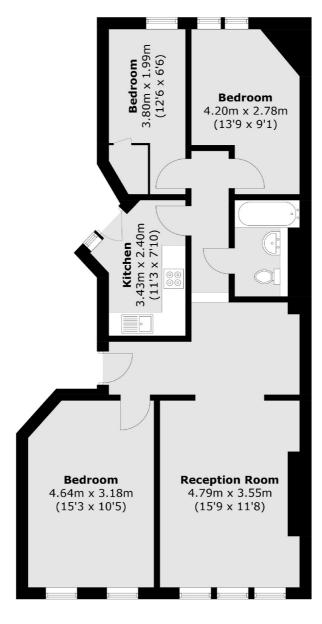

- Three Bedrooms Lateral Space First Floor •
- Fantastic Location 
  Mansions Block Apartment 
  Parsons Green

Total area (approx.): 78.1 sq. m (840.7 sq. ft)

Chard Fulham 656 Fulham Road, London, SW6 5RX 020 7731 5115 fulhamsales@chard.co.uk