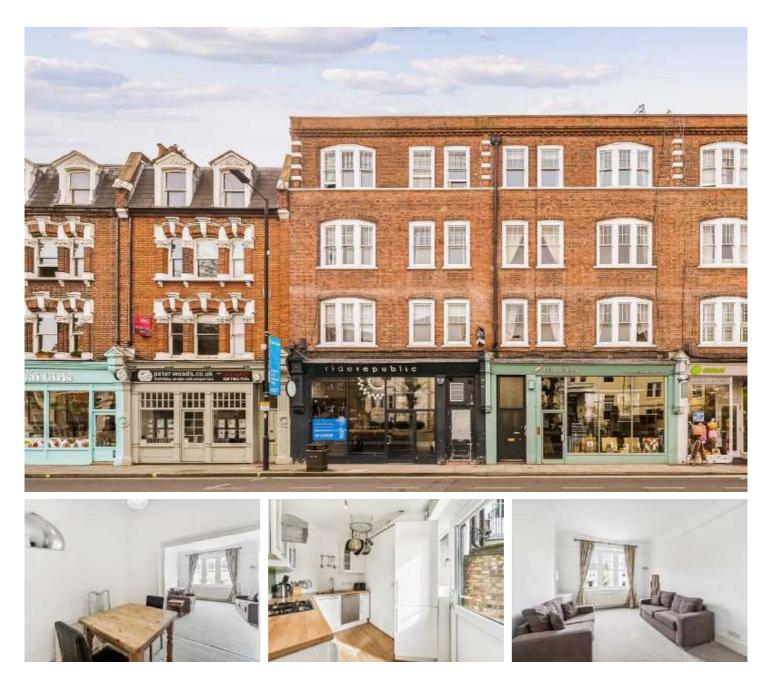

## Fulham Road, SW6

£650,000

Situated on the first floor of this attractive Mansion Block, this well proportioned three bedroom apartment offers high ceilings and an abundance of light throughout. The property is being offered with no onward chain.

King Court Mansions is situated on the Fulham Road, well positioned for the many popular restaurants, bars and boutiques on Fulham Road, New Kings Road and Munster Road. The open green space of Eel Brook Common is only a short walk away.

- Three Bedrooms Lateral Space First Floor •
- Fantastic Location 
  Mansions Block Apartment 
  Parsons Green

Total area (approx.): 78.1 sq. m (840.7 sq. ft)

Chard Fulham 656 Fulham Road, London, SW6 5RX 020 7731 5115 fulhamsales@chard.co.uk