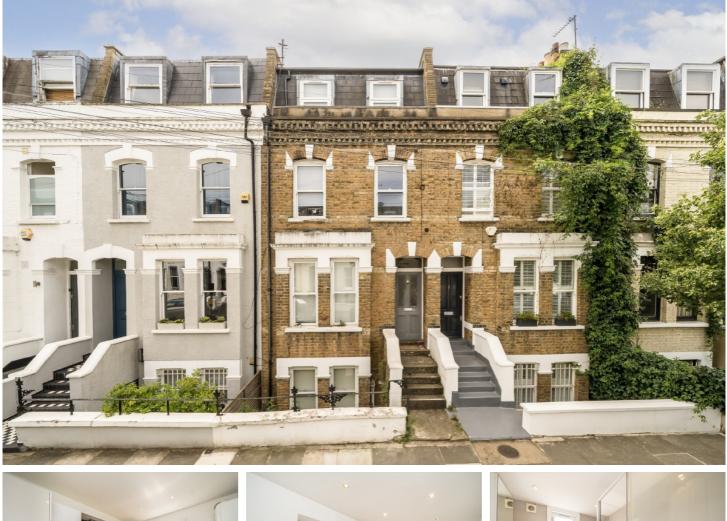

## **Kilmaine Road, SW6**

£675 pw (£2925 pcm)

A bright and well presented split level flat located in the popular Munster Village. The property boasts a separate kitchen, wood flooring throughout, three double bedrooms and a shower room.

Kilmaine Road is set within the heart of the Munster Village with the amenities of Fulham Road and transport links of Parsons Green close by.

- Period Conversion Wood Flooring Split Level •
- Storage Bright and Spacious Munster Village •