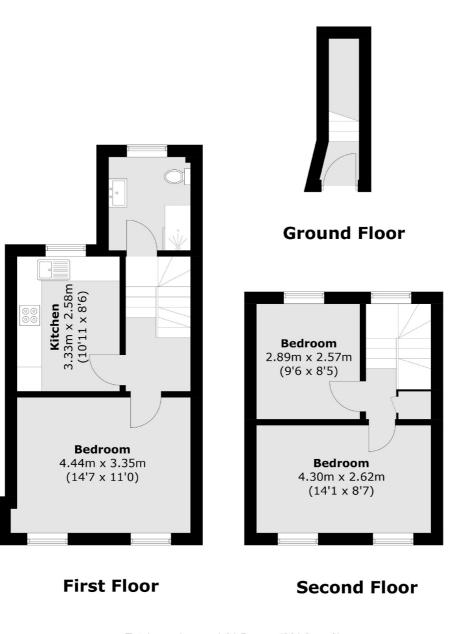

Total area (approx.):61.5 sq. m (661.9 sq. ft)

Chard Fulham 656 Fulham Road, London, SW6 5RX 020 7384 1400 fulhamlettings@chard.co.uk

Energy Rating: . We aim to make our particulars both accurate and reliable. However they are not guaranteed; nor do they form part of an offer or contract. If you require clarification on any points then please contact us, especially if you're traveling some distance to view. Please note that appliances and heating systems have not been tested and therefore no warranties can be given as to their good working order.