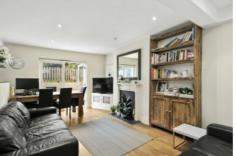

## Rostrevor Road, SW6

£807 pw (£3,500 pcm)

This split level three bedroom, two bathroom ground and lower ground floor flat is located in the heart of Parsons Green. The property has a spacious open-plan living area with a modern fitted kitchen and doors leading to a private garden.

- Three Bedrooms Two Bathrooms Open-plan •
- Integrated Kitchen Private Garden Period Features •

Total area (approx.): 92 sq. m ( 990 sq. ft )

Chard Fulham 656 Fulham Road, London, SW6 5RX 020 7384 1400 fulhamlettings@chard.co.uk