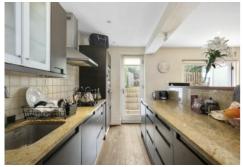

## Rostrevor Road, SW6

£807 pw (£3,500 pcm)

This split level three bedroom, two bathroom ground and lower ground floor flat is located in the heart of Parsons Green. The property has a spacious open-plan living area with a modern fitted kitchen and doors leading to a private garden.

- Three Bedrooms Two Bathrooms Open-plan •
- Integrated Kitchen Private Garden Period Features •

Total area (approx.): 92 sq. m ( 990 sq. ft )

Chard Fulham 656 Fulham Road, London, SW6 5RX 020 7384 1400 fulhamlettings@chard.co.uk