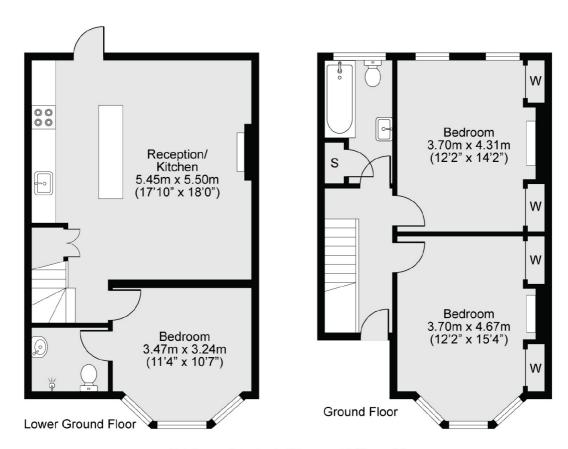

## Rostrevor Road, SW6

£807 pw (£3,500 pcm)

This split level three bedroom, two bathroom ground and lower ground floor flat is located in the heart of Parsons Green. The property has a spacious open-plan living area with a modern fitted kitchen and doors leading to a private garden.

- Three Bedrooms Two Bathrooms Open-plan •
- Integrated Kitchen Private Garden Period Features •

Total area (approx.): 92 sq. m ( 990 sq. ft )

Chard Fulham 656 Fulham Road, London, SW6 5RX 020 7384 1400 fulhamlettings@chard.co.uk