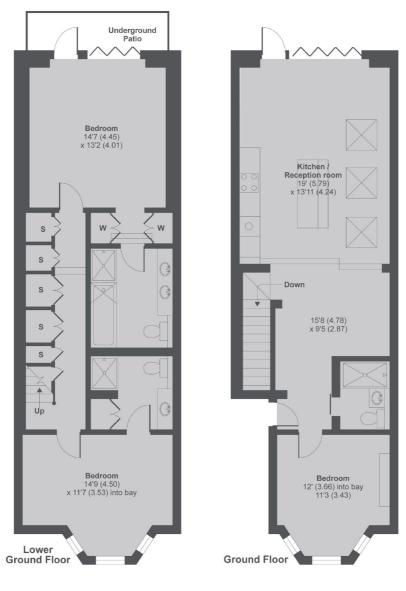

## Epirus Road SW6 MAIN HOUSE APPROX FLOOR AREA 1324 SQ.FT 122.9 SQ.M

Copyright nichecom.co.uk 2017 Produced for Dexters REF : 159465

Chard Fulham 656 Fulham Road, London, SW6 5RX 020 7384 1400 fulhamlettings@chard.co.uk