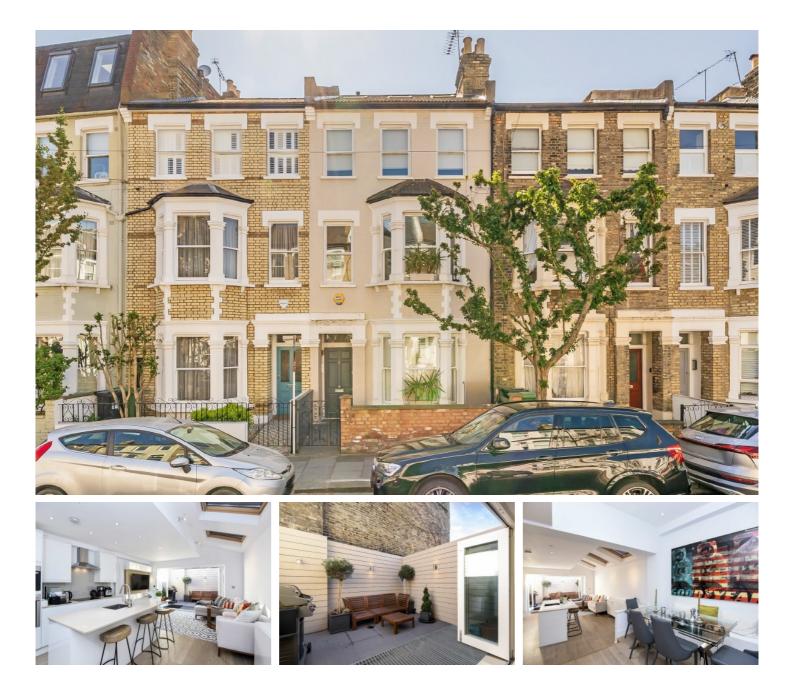

## **Epirus Road, SW6**

£980 pw (£4,500 pcm)

This three bedroom apartment has been finished to a very high standard and is arranged over the ground and lower ground floors of a Victorian conversion. The property has three bathrooms and a private garden.

- Three double bedrooms Immaculate refurbishment Three bathrooms •
- Private garden Open plan living room and kitchen Fulham Broadway Underground •