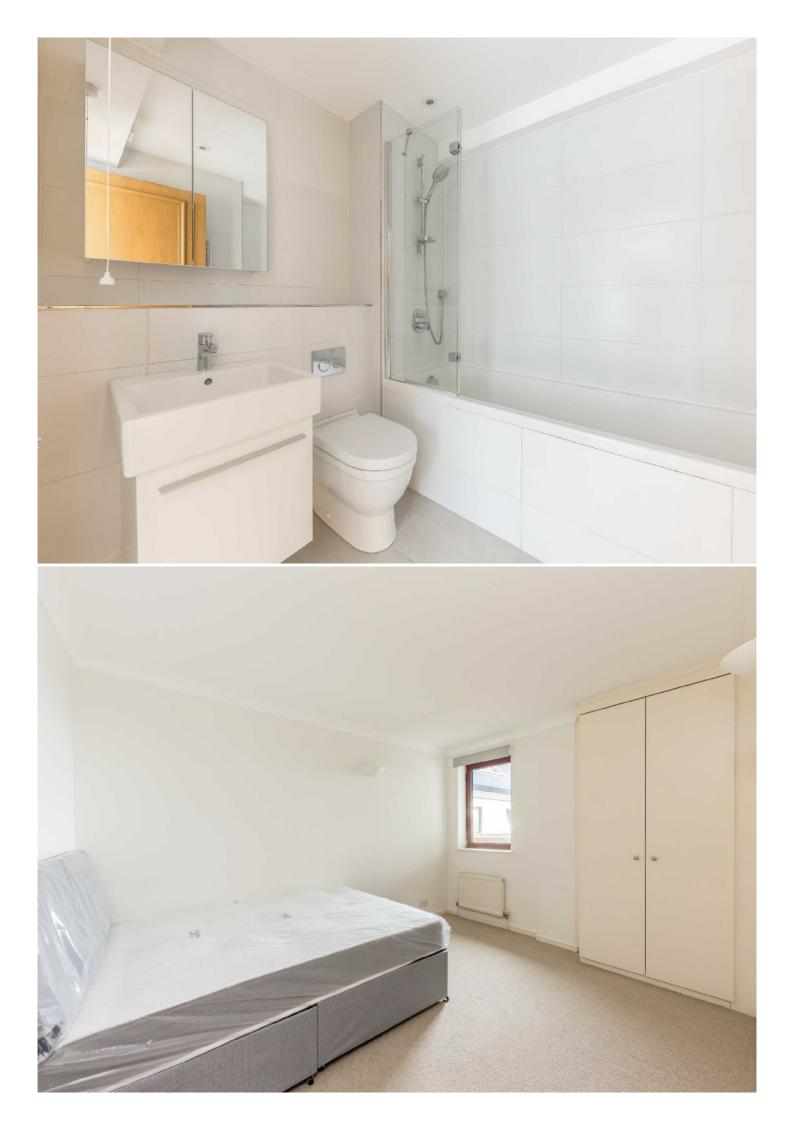

Upon entering the flat is a hallway leading into a spacious living room with brand new carpets, there are doors leading out onto a private balcony with views overlooking the River Thames. The kitchen is separate with modern appliances including a washer dryer and a dishwasher. There are two very good size bedrooms, both with good storage and plenty of natural light. There is a newly fitted modern family size bathroom with a shower over the bath.