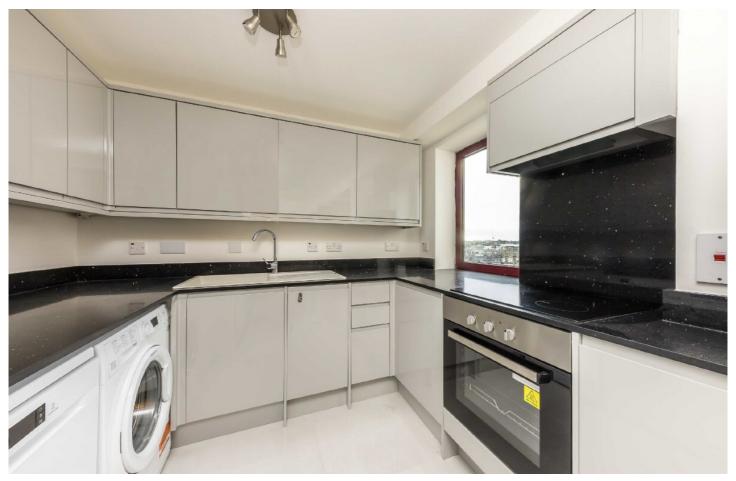

Upon entering the flat is a hallway leading into a spacious living room with brand new carpets, there are doors leading out onto a private balcony with views overlooking the River Thames. The kitchen is separate with modern appliances including a washer dryer and a dishwasher. There are two very good size bedrooms, both with good storage and plenty of natural light. There is a newly fitted modern family size bathroom with a shower over the bath.