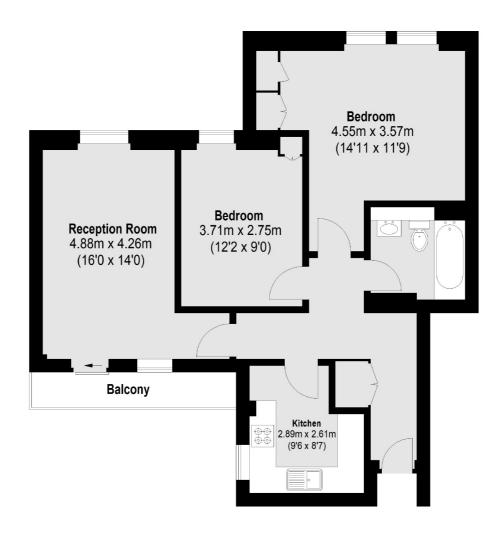

William Morris Way, SW6

£680 pw (£2,950 pcm)

This two bedroom, eighth floor riverside apartment has stunning views and a 24-hour concierge. The property offers a private balcony, underground parking, two large double bedrooms and a family bathroom.

Total area (approx.):67.26 sq. m (724 Sq. ft) Balcony :3.72 sq. m (40 Sq. ft)

Chard Fulham 656 Fulham Road, London, SW6 5RX 020 7384 1400 fulhamlettings@chard.co.uk

Energy Rating: B. We aim to make our particulars both accurate and reliable. However they are not guaranteed; nor do they form part of an offer or contract. If you require clarification on any points then please contact us, especially if you're traveling some distance to view. Please note that appliances and heating systems have not been tested and therefore no warranties can be given as to their good working order.