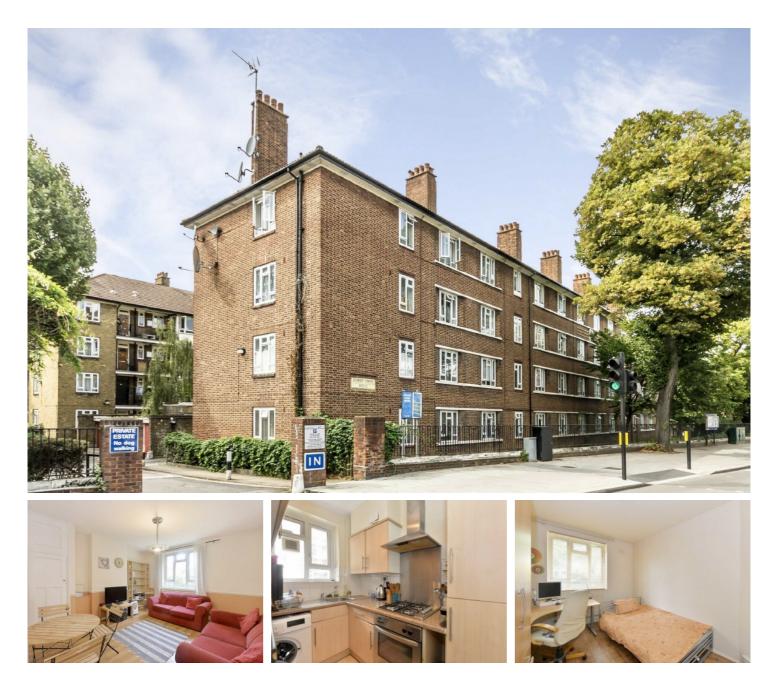

## Fulham Palace Road, SW6

£635 pw (£2750 pcm)

This three-bedroom ground floor flat, is located off Fulham Palace Road and is close to local amenities and transport links. This property offers a spacious reception room with three double bedrooms, a separate kitchen, a tiled bathroom and good storage space throughout.

Fulham Palace Road has access to many bus routes leading into the city, Hammersmith and Putney Bridge stations are close by. With Bishops Park and the River Thames both on your doorstep, including excellent local amenities, restaurants and cafés.

- Three Bedrooms Spacious Reception Separate Kitchen •
- Tiled Bathroom Ground Floor Good Storage •

Chard Fulham 5 Harwood Road, London, SW6 4QP 020 7384 1400 fulhamlettings@chard.co.uk

Energy Rating: D. We aim to make our particulars both accurate and reliable. However they are not guaranteed; nor do they form part of an offer or contract. If you require clarification on any points then please contact us, especially if you're traveling some distance to view. Please note that appliances and heating systems have not been tested and therefore no warranties can be given as to their good working order.