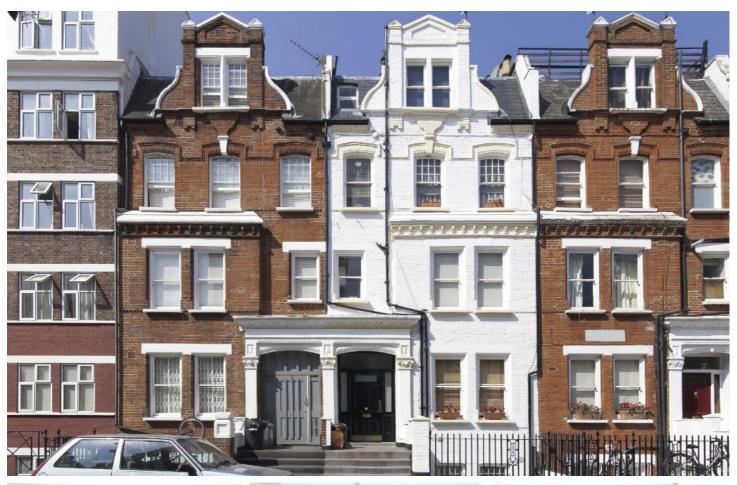

## **Gledstanes Road, W14**

£425 pw (£1,842 pcm)

A bright and spacious two double bedroom top floor flat in the heart of West Kensington. This property has an open plan living area with a modern integrated kitchen, wood flooring and good storage space. There are two double bedrooms and a tiled bathroom.

Gledstanes Road is close to Barons Court & West Kensington underground stations offering a variety of local amenities on North End Road and many bus routes leading into the city.

- Two Double Bedroom Open Plan Integrated Kitchen •
- Tiled Bathroom Wooden Flooring Ample Storage •